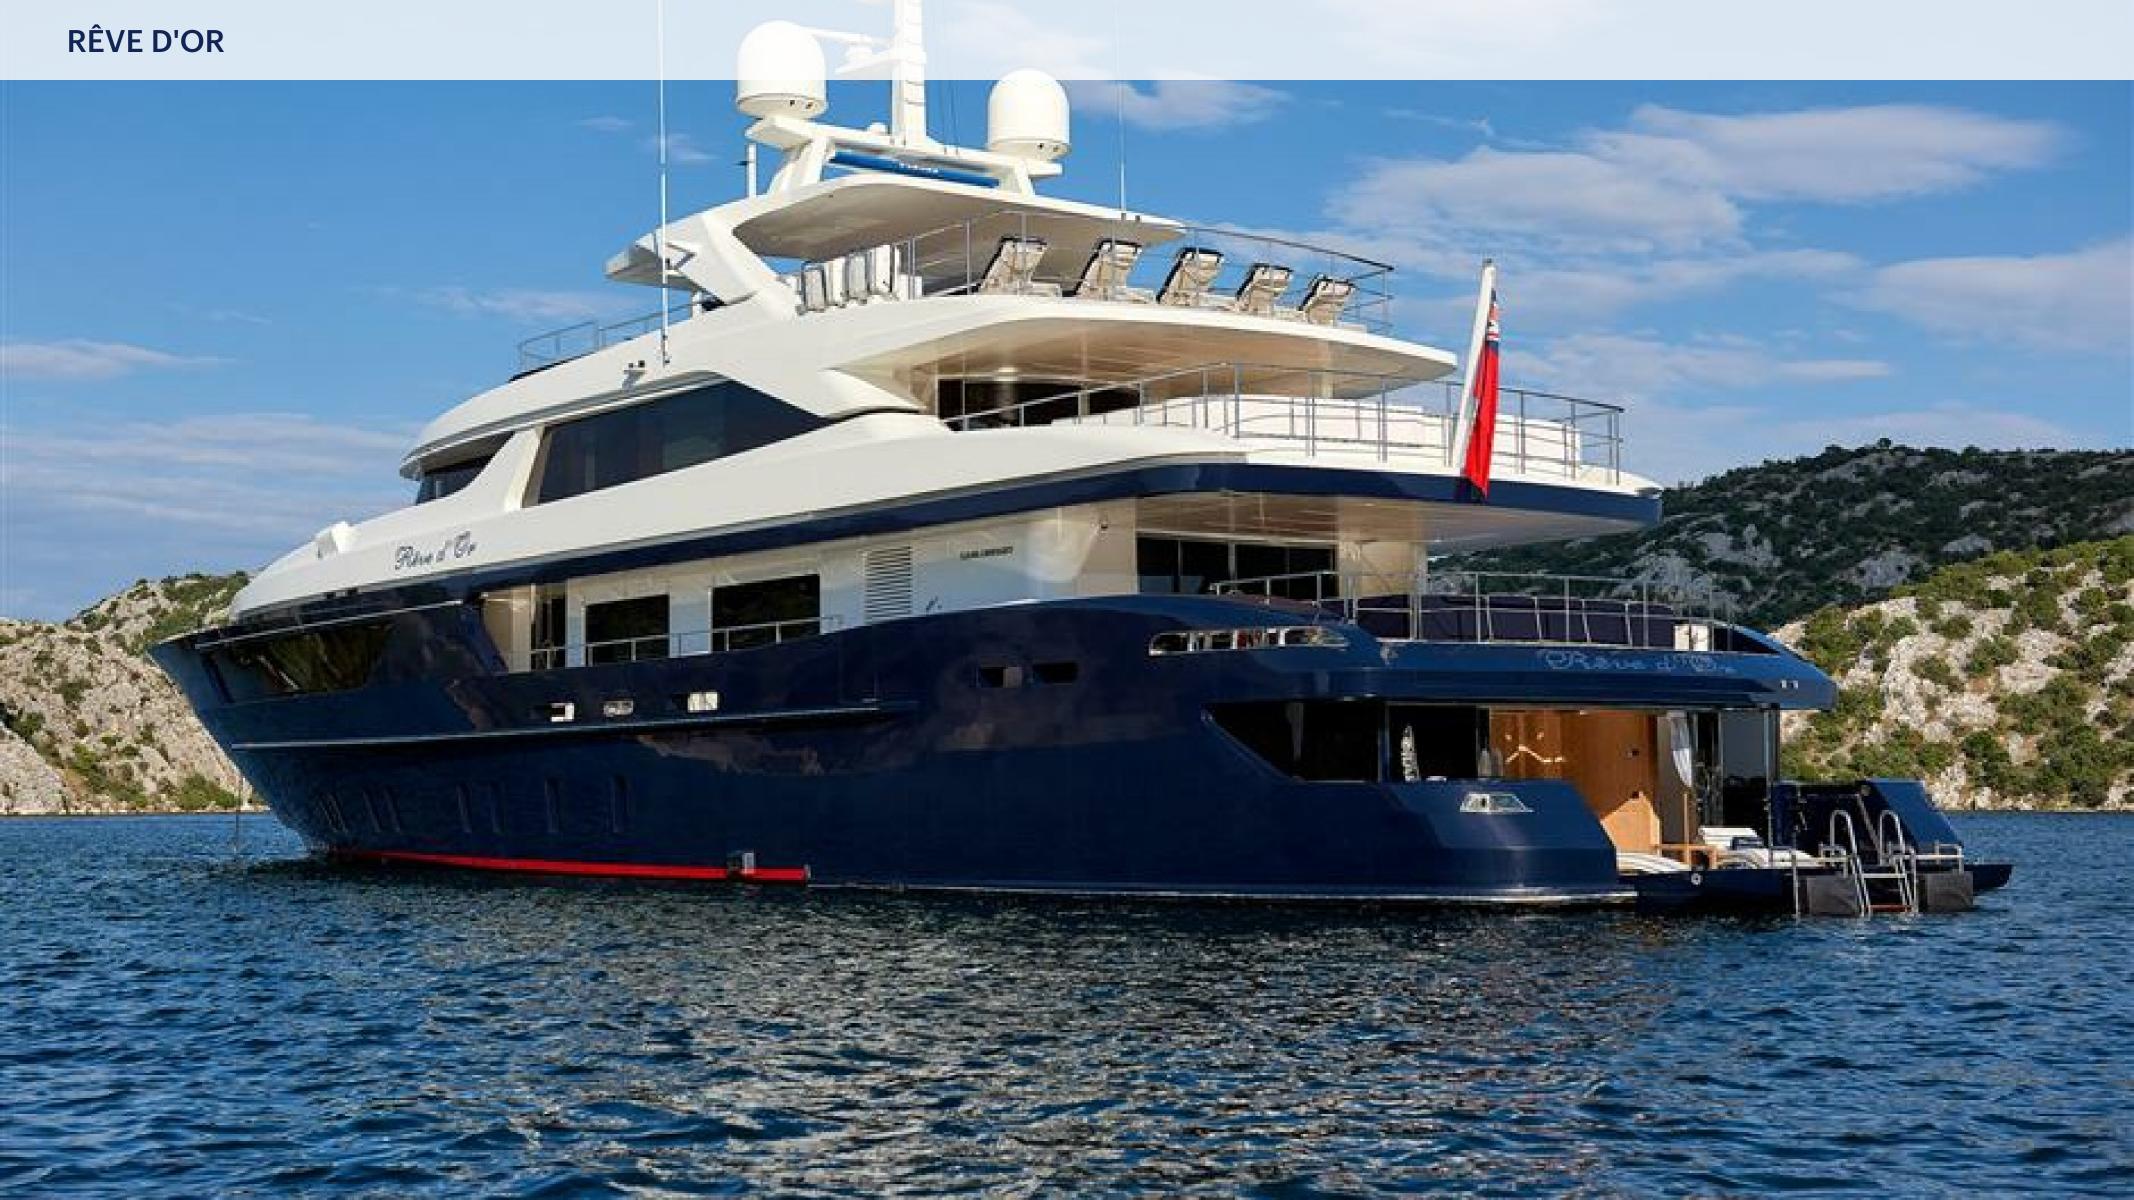

#### **BASIC SPECIFICATIONS**

**ASKING PRICE** 

€14,900,000 VAT Not Paid

| BUILDER       | GROSS TONNAGE | CRUISING/MAX SPEED          | ACCOMMODATION               | INTERIOR DESIGNER                                  |
|---------------|---------------|-----------------------------|-----------------------------|----------------------------------------------------|
| Sanlorenzo    | 499 GT        | 13 / 17 Knots               | 12 guests in 6 cabins       | Studio Massari Interior<br>Architecture and Design |
| LENGTH (ft/m) | BEAM (ft/m)   | HULL MATERIAL               | CREW                        | FLAG                                               |
| 151' (46m)    | 30' 7" (9.3m) | Steel                       | 9                           | UK                                                 |
|               |               |                             |                             |                                                    |
| BUILT/REFIT   | DRAFT (ft/m)  | ENGINES                     | CLASSIFICATION              | LOCATION                                           |
| 2011 / 2019   | 8' 7" (2.6m)  | 2 x Caterpillar Inc - 3512B | American Bureau of Shipping | Montenegro/Tivat                                   |

#### **KEY FEATURES**

MASTER CABIN FULL BEAM

> SPACIOUS EXTERIOR AREAS

→ BEACH CLUB

WELL-APPOINTED OUTDOOR LIVING SPACES VIP STATEROOM WITH THE PRIVATE ALFRESCO AREA.

> JACUZZI ON THE SUN DECK

> SPACIOUS STERN BEACH CLUB WITH SPA FACILITIES