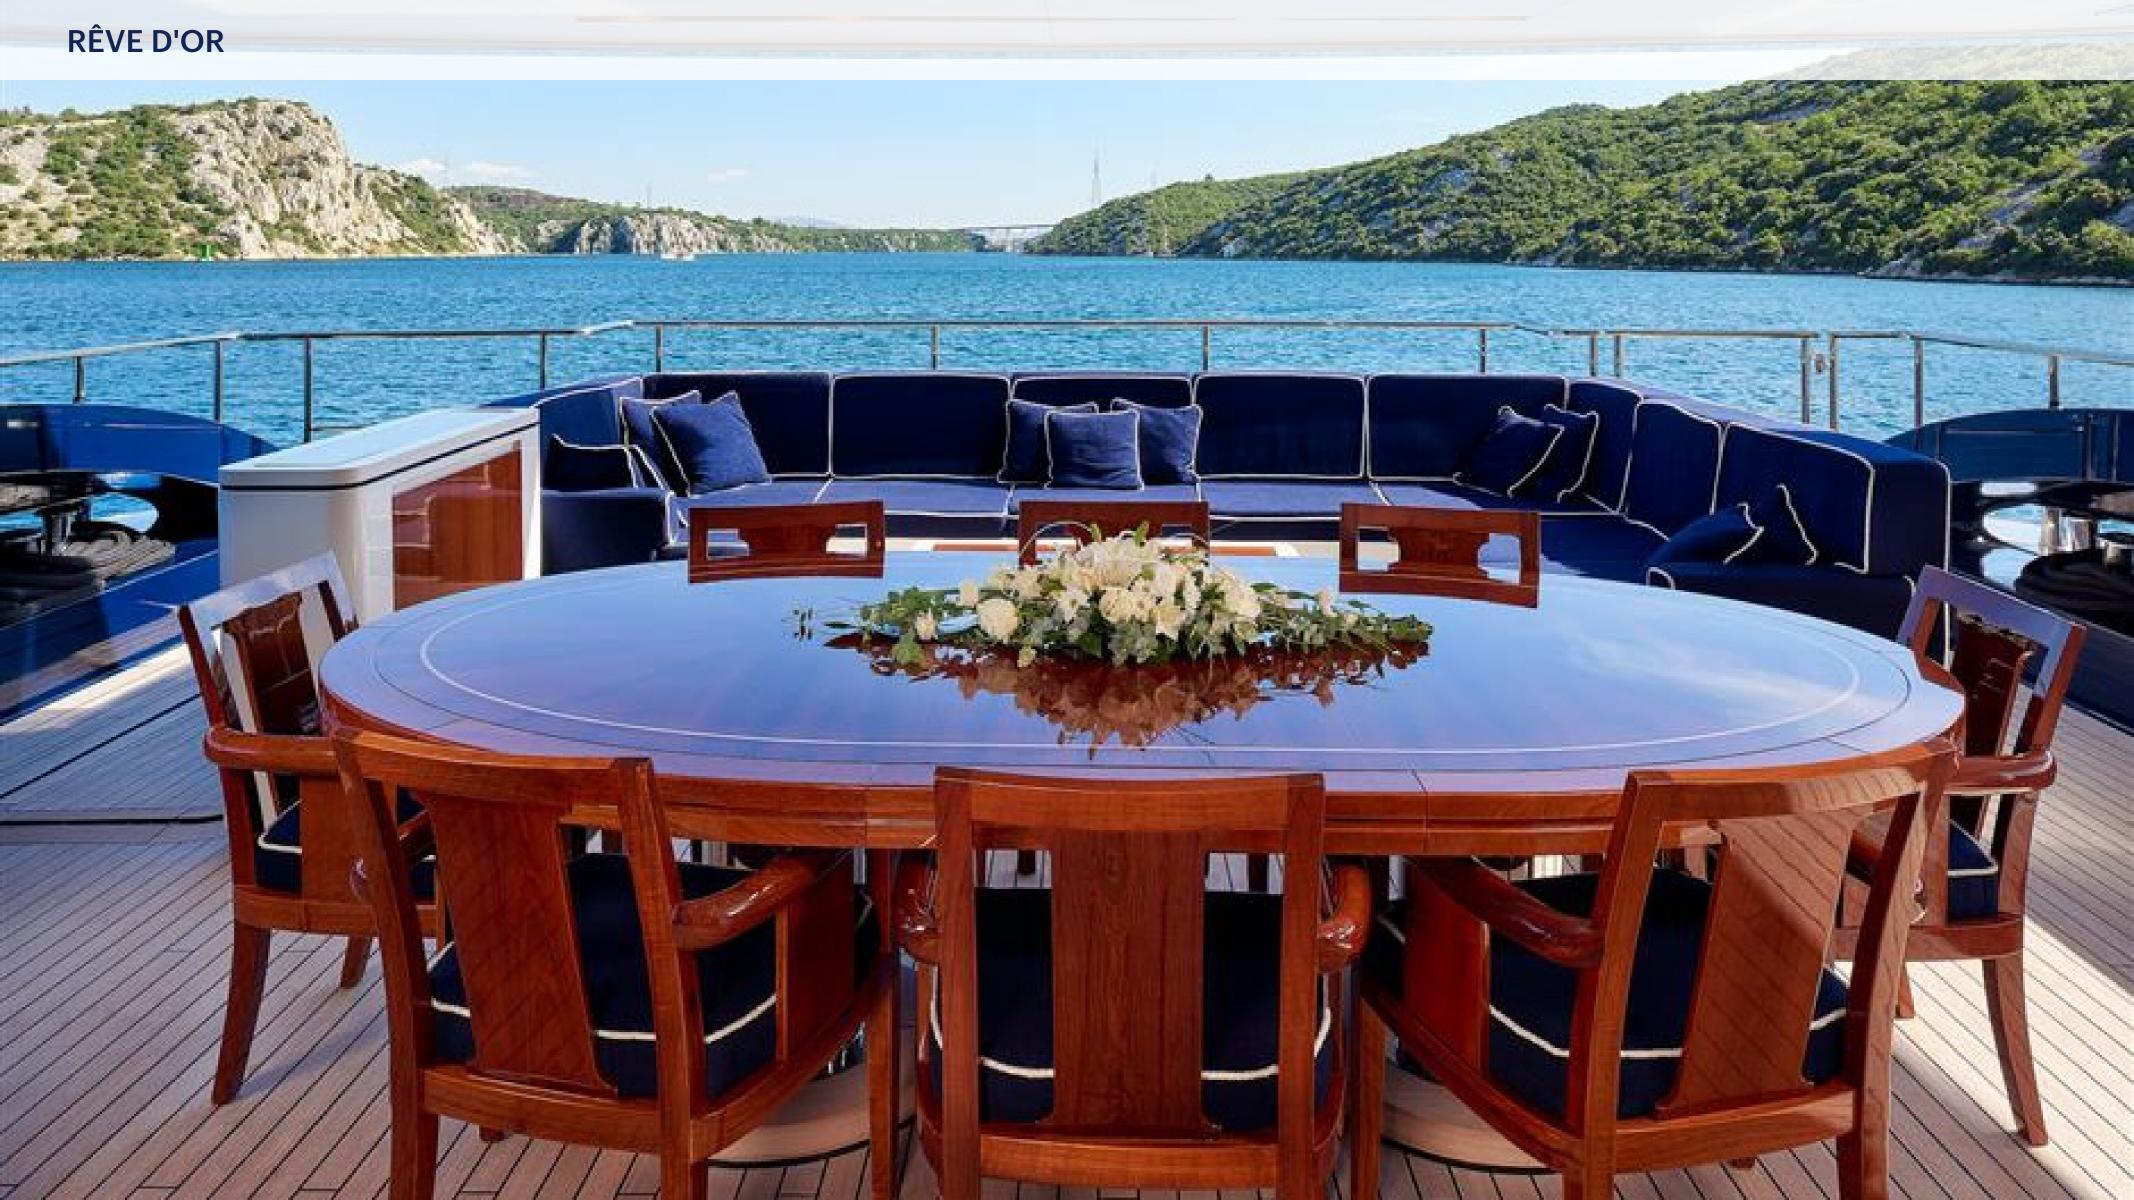

#### **KEY FEATURES**

MASTER CABIN FULL BEAM

> SPACIOUS EXTERIOR AREAS

→ BEACH CLUB

WELL-APPOINTED OUTDOOR LIVING SPACES VIP STATEROOM WITH THE PRIVATE ALFRESCO AREA.

> JACUZZI ON THE SUN DECK

> SPACIOUS STERN BEACH CLUB WITH SPA FACILITIES