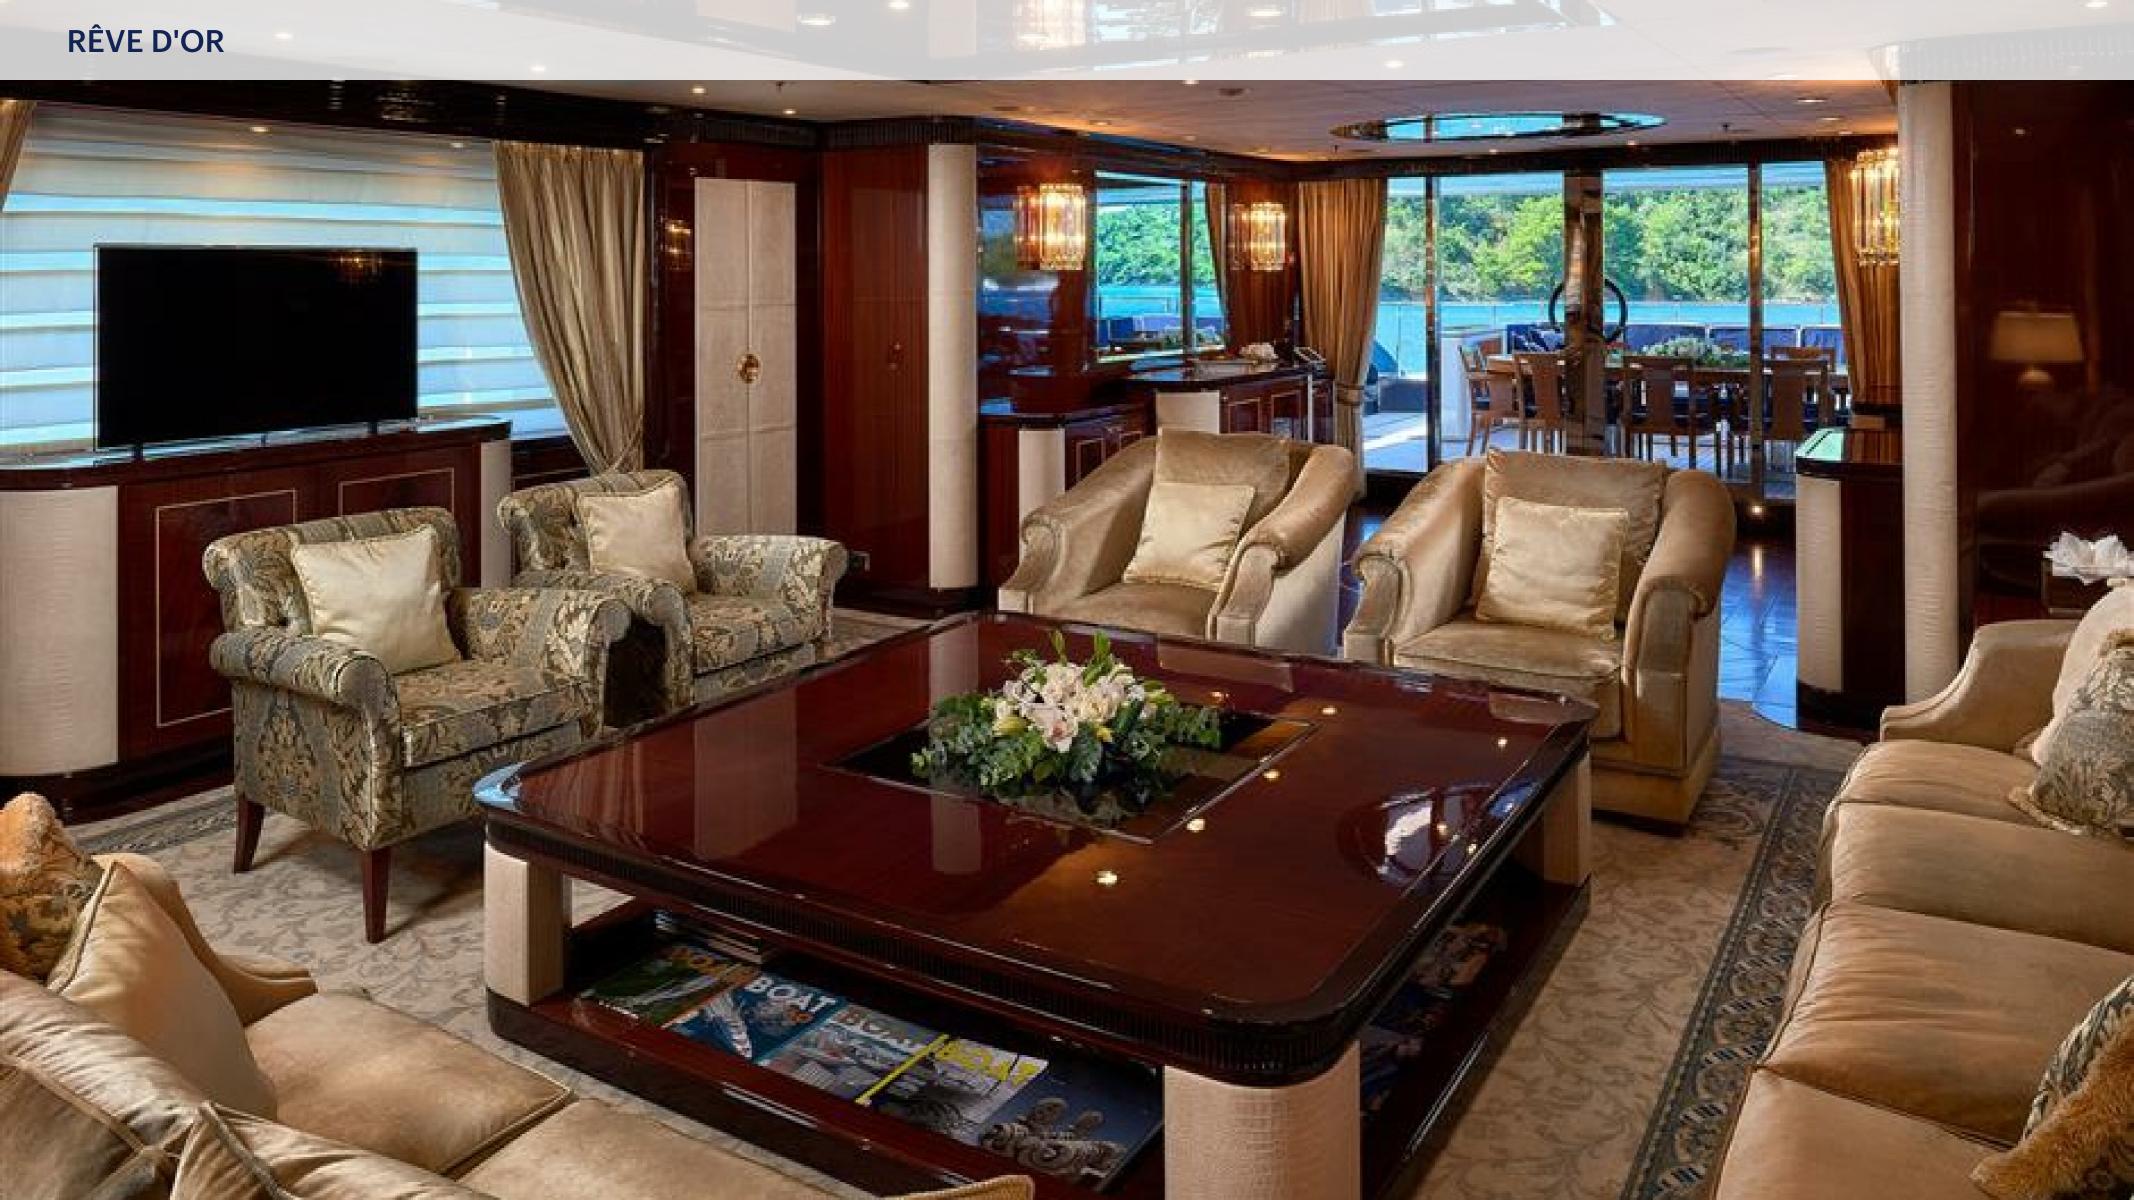

#### **BASIC SPECIFICATIONS**

**ASKING PRICE** 

€14,900,000 VAT Not Paid

| BUILDER       | GROSS TONNAGE | CRUISING/MAX SPEED          | ACCOMMODATION               | INTERIOR DESIGNER                                  |
|---------------|---------------|-----------------------------|-----------------------------|----------------------------------------------------|
| Sanlorenzo    | 499 GT        | 13 / 17 Knots               | 12 guests in 6 cabins       | Studio Massari Interior<br>Architecture and Design |
| LENGTH (ft/m) | BEAM (ft/m)   | HULL MATERIAL               | CREW                        | FLAG                                               |
| 151' (46m)    | 30' 7" (9.3m) | Steel                       | 9                           | UK                                                 |
|               |               |                             |                             |                                                    |
| BUILT/REFIT   | DRAFT (ft/m)  | ENGINES                     | CLASSIFICATION              | LOCATION                                           |
| 2011 / 2019   | 8' 7" (2.6m)  | 2 x Caterpillar Inc - 3512B | American Bureau of Shipping | Montenegro/Tivat                                   |

#### **KEY FEATURES**

MASTER CABIN FULL BEAM

> SPACIOUS EXTERIOR AREAS

→ BEACH CLUB

WELL-APPOINTED OUTDOOR LIVING SPACES VIP STATEROOM WITH THE PRIVATE ALFRESCO AREA.

> JACUZZI ON THE SUN DECK

> SPACIOUS STERN BEACH CLUB WITH SPA FACILITIES