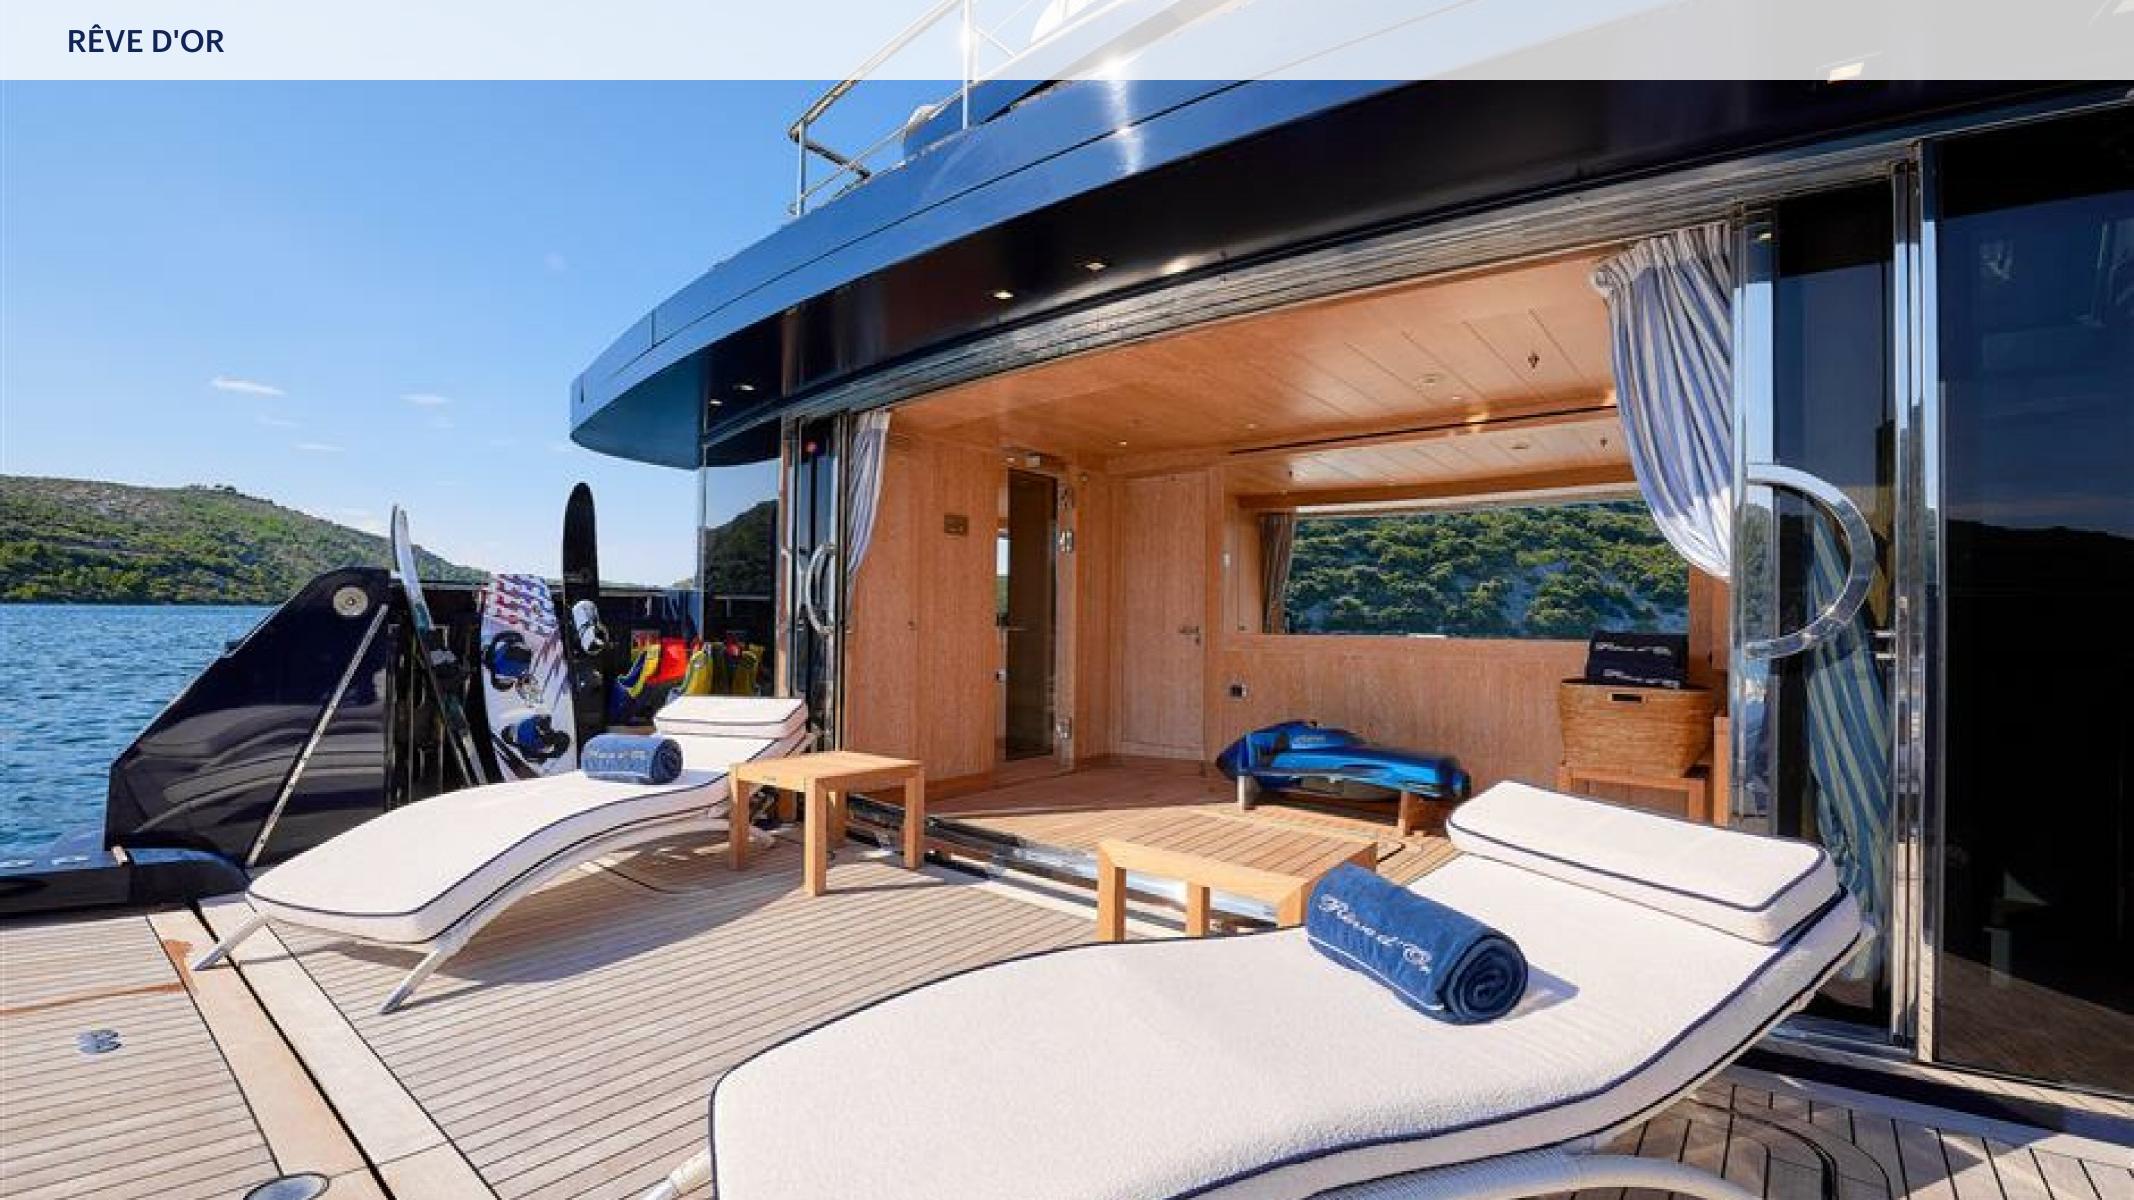

#### **KEY FEATURES**

MASTER CABIN FULL BEAM

> SPACIOUS EXTERIOR AREAS

→ BEACH CLUB

WELL-APPOINTED OUTDOOR LIVING SPACES VIP STATEROOM WITH THE PRIVATE ALFRESCO AREA.

> JACUZZI ON THE SUN DECK

> SPACIOUS STERN BEACH CLUB WITH SPA FACILITIES