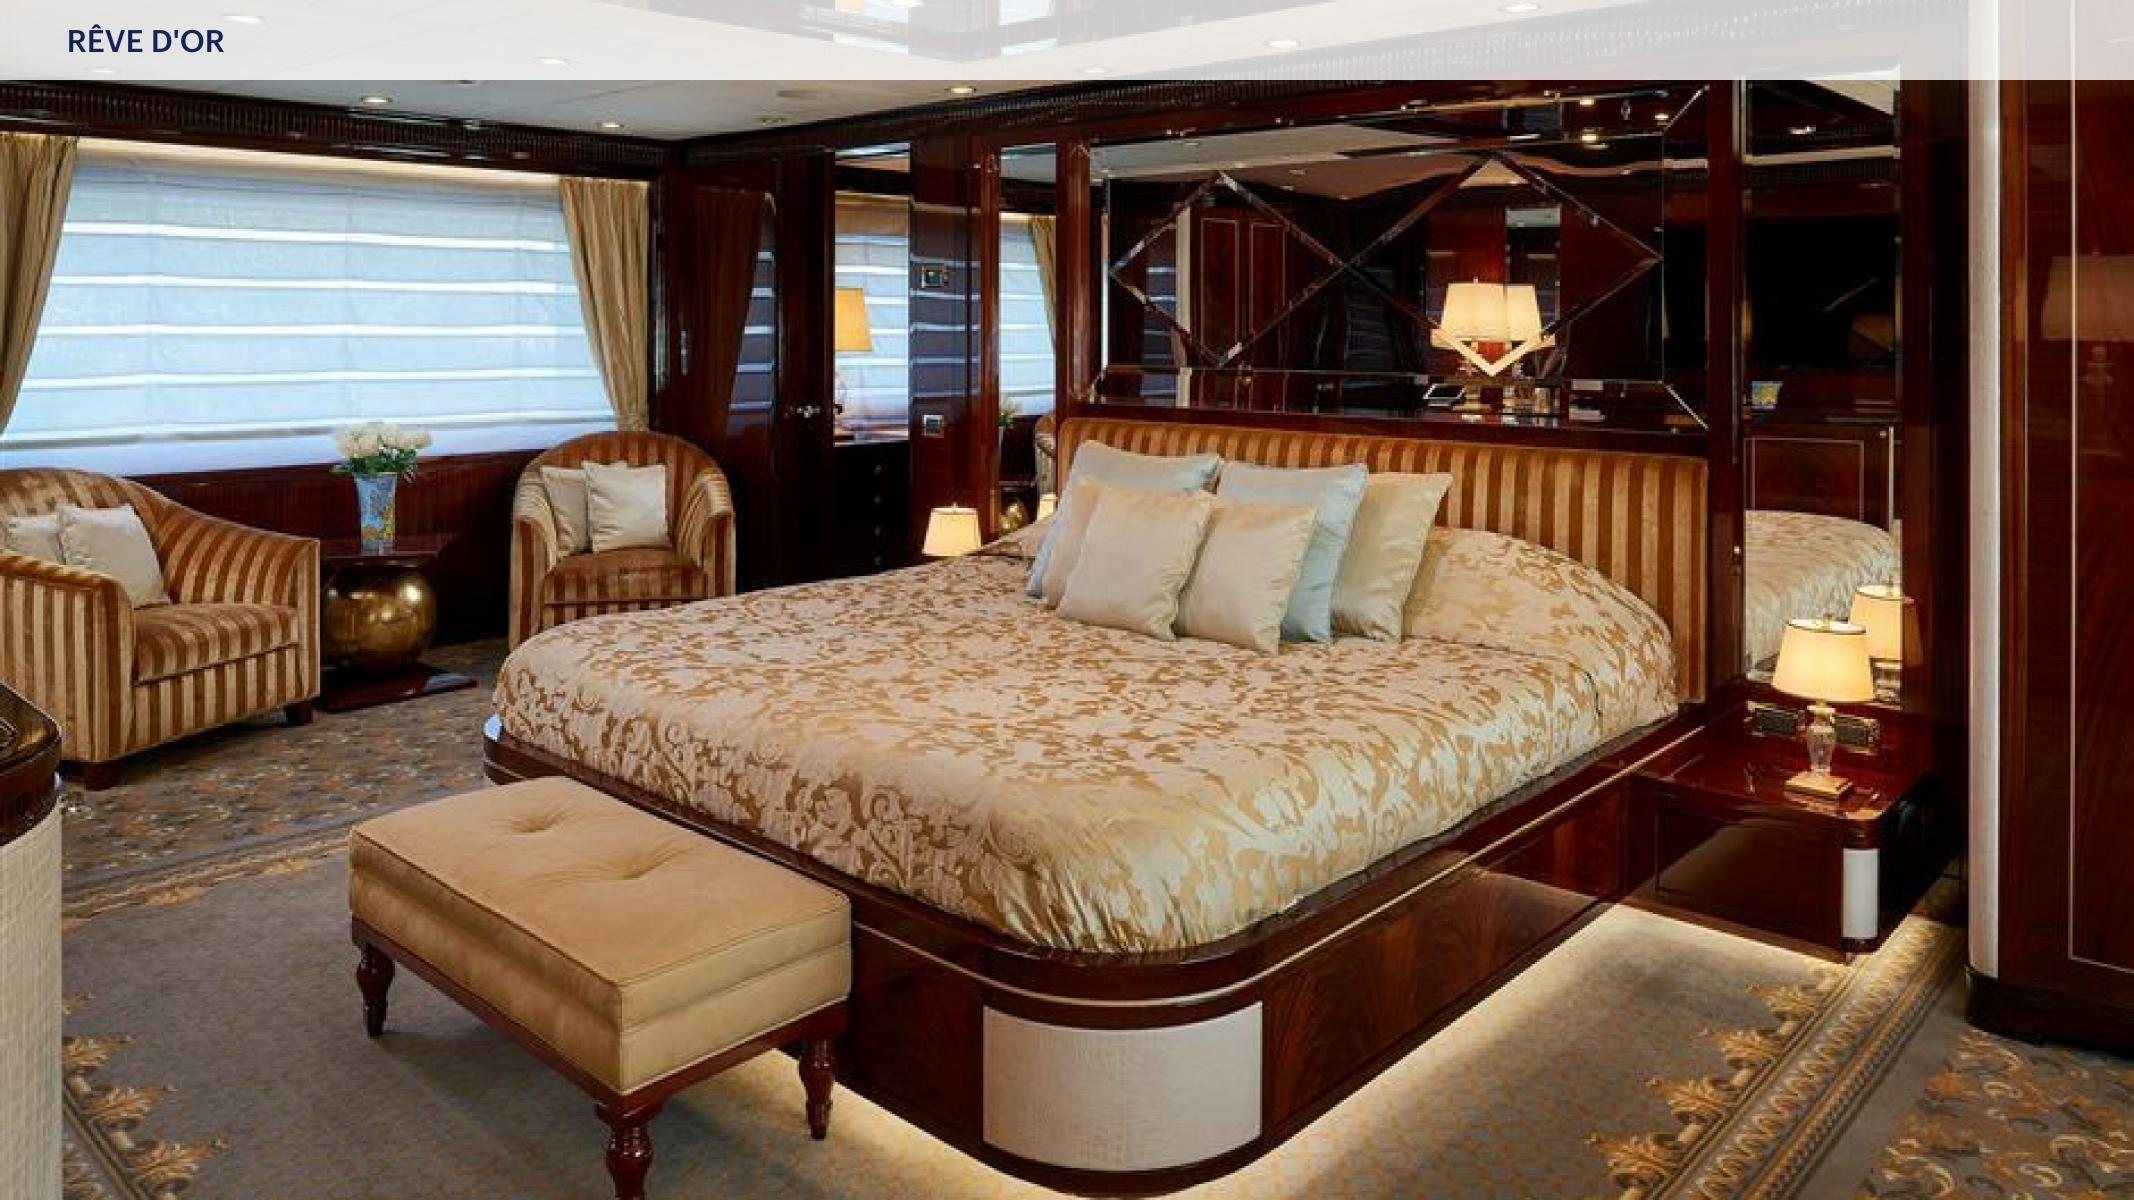

#### **BASIC SPECIFICATIONS**

**ASKING PRICE** 

€14,900,000 VAT Not Paid

| BUILDER       | GROSS TONNAGE | CRUISING/MAX SPEED          | ACCOMMODATION               | INTERIOR DESIGNER                                  |
|---------------|---------------|-----------------------------|-----------------------------|----------------------------------------------------|
| Sanlorenzo    | 499 GT        | 13 / 17 Knots               | 12 guests in 6 cabins       | Studio Massari Interior<br>Architecture and Design |
| LENGTH (ft/m) | BEAM (ft/m)   | HULL MATERIAL               | CREW                        | FLAG                                               |
| 151' (46m)    | 30' 7" (9.3m) | Steel                       | 9                           | UK                                                 |
|               |               |                             |                             |                                                    |
| BUILT/REFIT   | DRAFT (ft/m)  | ENGINES                     | CLASSIFICATION              | LOCATION                                           |
| 2011 / 2019   | 8' 7" (2.6m)  | 2 x Caterpillar Inc - 3512B | American Bureau of Shipping | Montenegro/Tivat                                   |