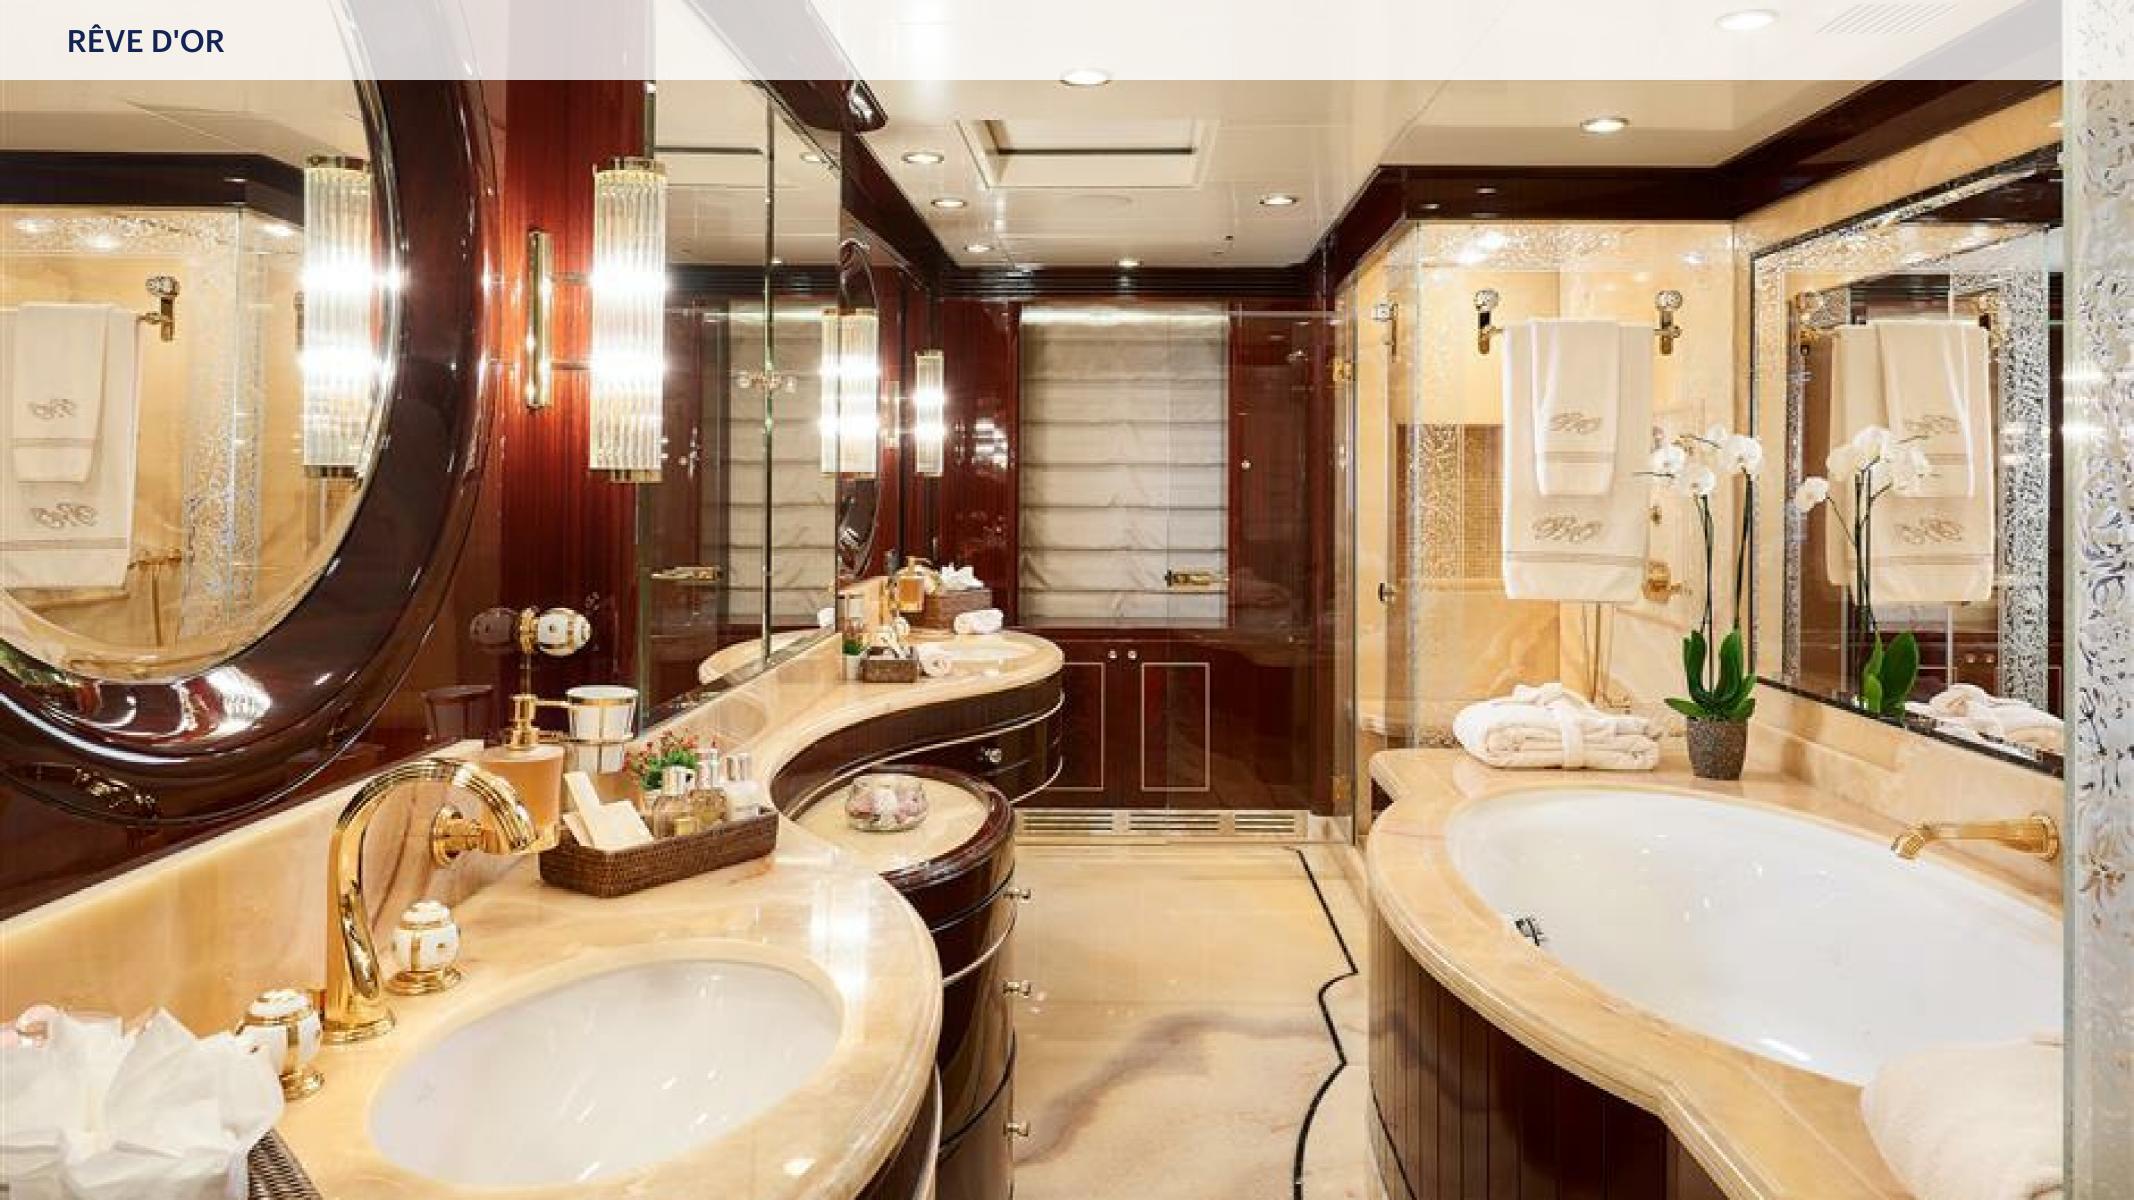

#### **BASIC SPECIFICATIONS**

**ASKING PRICE** 

€14,900,000 VAT Not Paid

| BUILDER       | GROSS TONNAGE | CRUISING/MAX SPEED          | ACCOMMODATION               | INTERIOR DESIGNER                                  |
|---------------|---------------|-----------------------------|-----------------------------|----------------------------------------------------|
| Sanlorenzo    | 499 GT        | 13 / 17 Knots               | 12 guests in 6 cabins       | Studio Massari Interior<br>Architecture and Design |
| LENGTH (ft/m) | BEAM (ft/m)   | HULL MATERIAL               | CREW                        | FLAG                                               |
| 151' (46m)    | 30' 7" (9.3m) | Steel                       | 9                           | UK                                                 |
|               |               |                             |                             |                                                    |
| BUILT/REFIT   | DRAFT (ft/m)  | ENGINES                     | CLASSIFICATION              | LOCATION                                           |
| 2011 / 2019   | 8' 7" (2.6m)  | 2 x Caterpillar Inc - 3512B | American Bureau of Shipping | Montenegro/Tivat                                   |