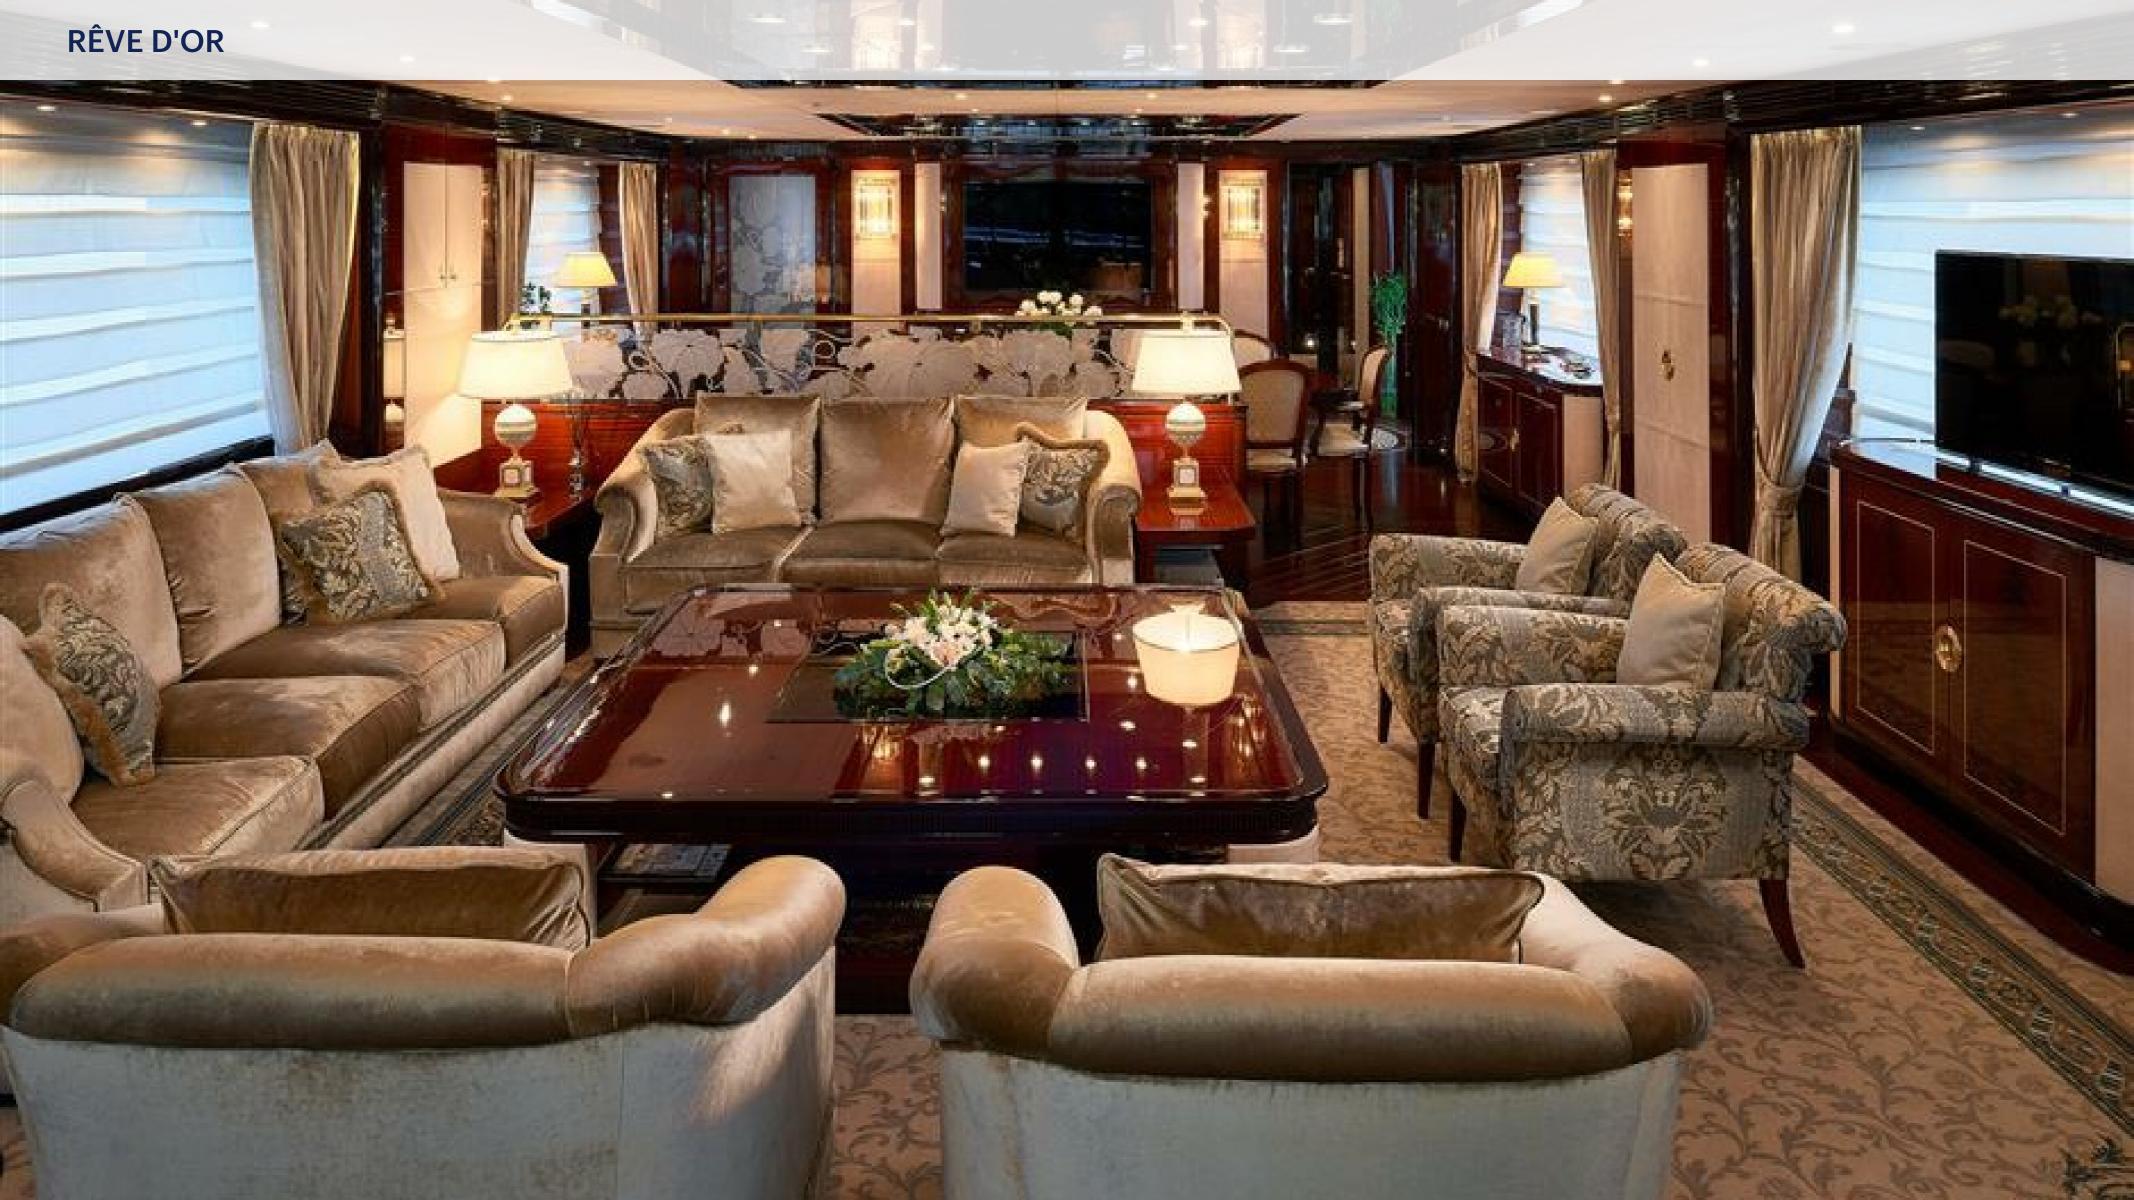

#### **BASIC SPECIFICATIONS**

**ASKING PRICE** 

€14,900,000 VAT Not Paid

| BUILDER       | GROSS TONNAGE | CRUISING/MAX SPEED          | ACCOMMODATION               | INTERIOR DESIGNER                                  |
|---------------|---------------|-----------------------------|-----------------------------|----------------------------------------------------|
| Sanlorenzo    | 499 GT        | 13 / 17 Knots               | 12 guests in 6 cabins       | Studio Massari Interior<br>Architecture and Design |
| LENGTH (ft/m) | BEAM (ft/m)   | HULL MATERIAL               | CREW                        | FLAG                                               |
| 151' (46m)    | 30' 7" (9.3m) | Steel                       | 9                           | UK                                                 |
|               |               |                             |                             |                                                    |
| BUILT/REFIT   | DRAFT (ft/m)  | ENGINES                     | CLASSIFICATION              | LOCATION                                           |
| 2011 / 2019   | 8' 7" (2.6m)  | 2 x Caterpillar Inc - 3512B | American Bureau of Shipping | Montenegro/Tivat                                   |

#### **KEY FEATURES**

MASTER CABIN FULL BEAM

> SPACIOUS EXTERIOR AREAS

→ BEACH CLUB

WELL-APPOINTED OUTDOOR LIVING SPACES VIP STATEROOM WITH THE PRIVATE ALFRESCO AREA.

> JACUZZI ON THE SUN DECK

> SPACIOUS STERN BEACH CLUB WITH SPA FACILITIES