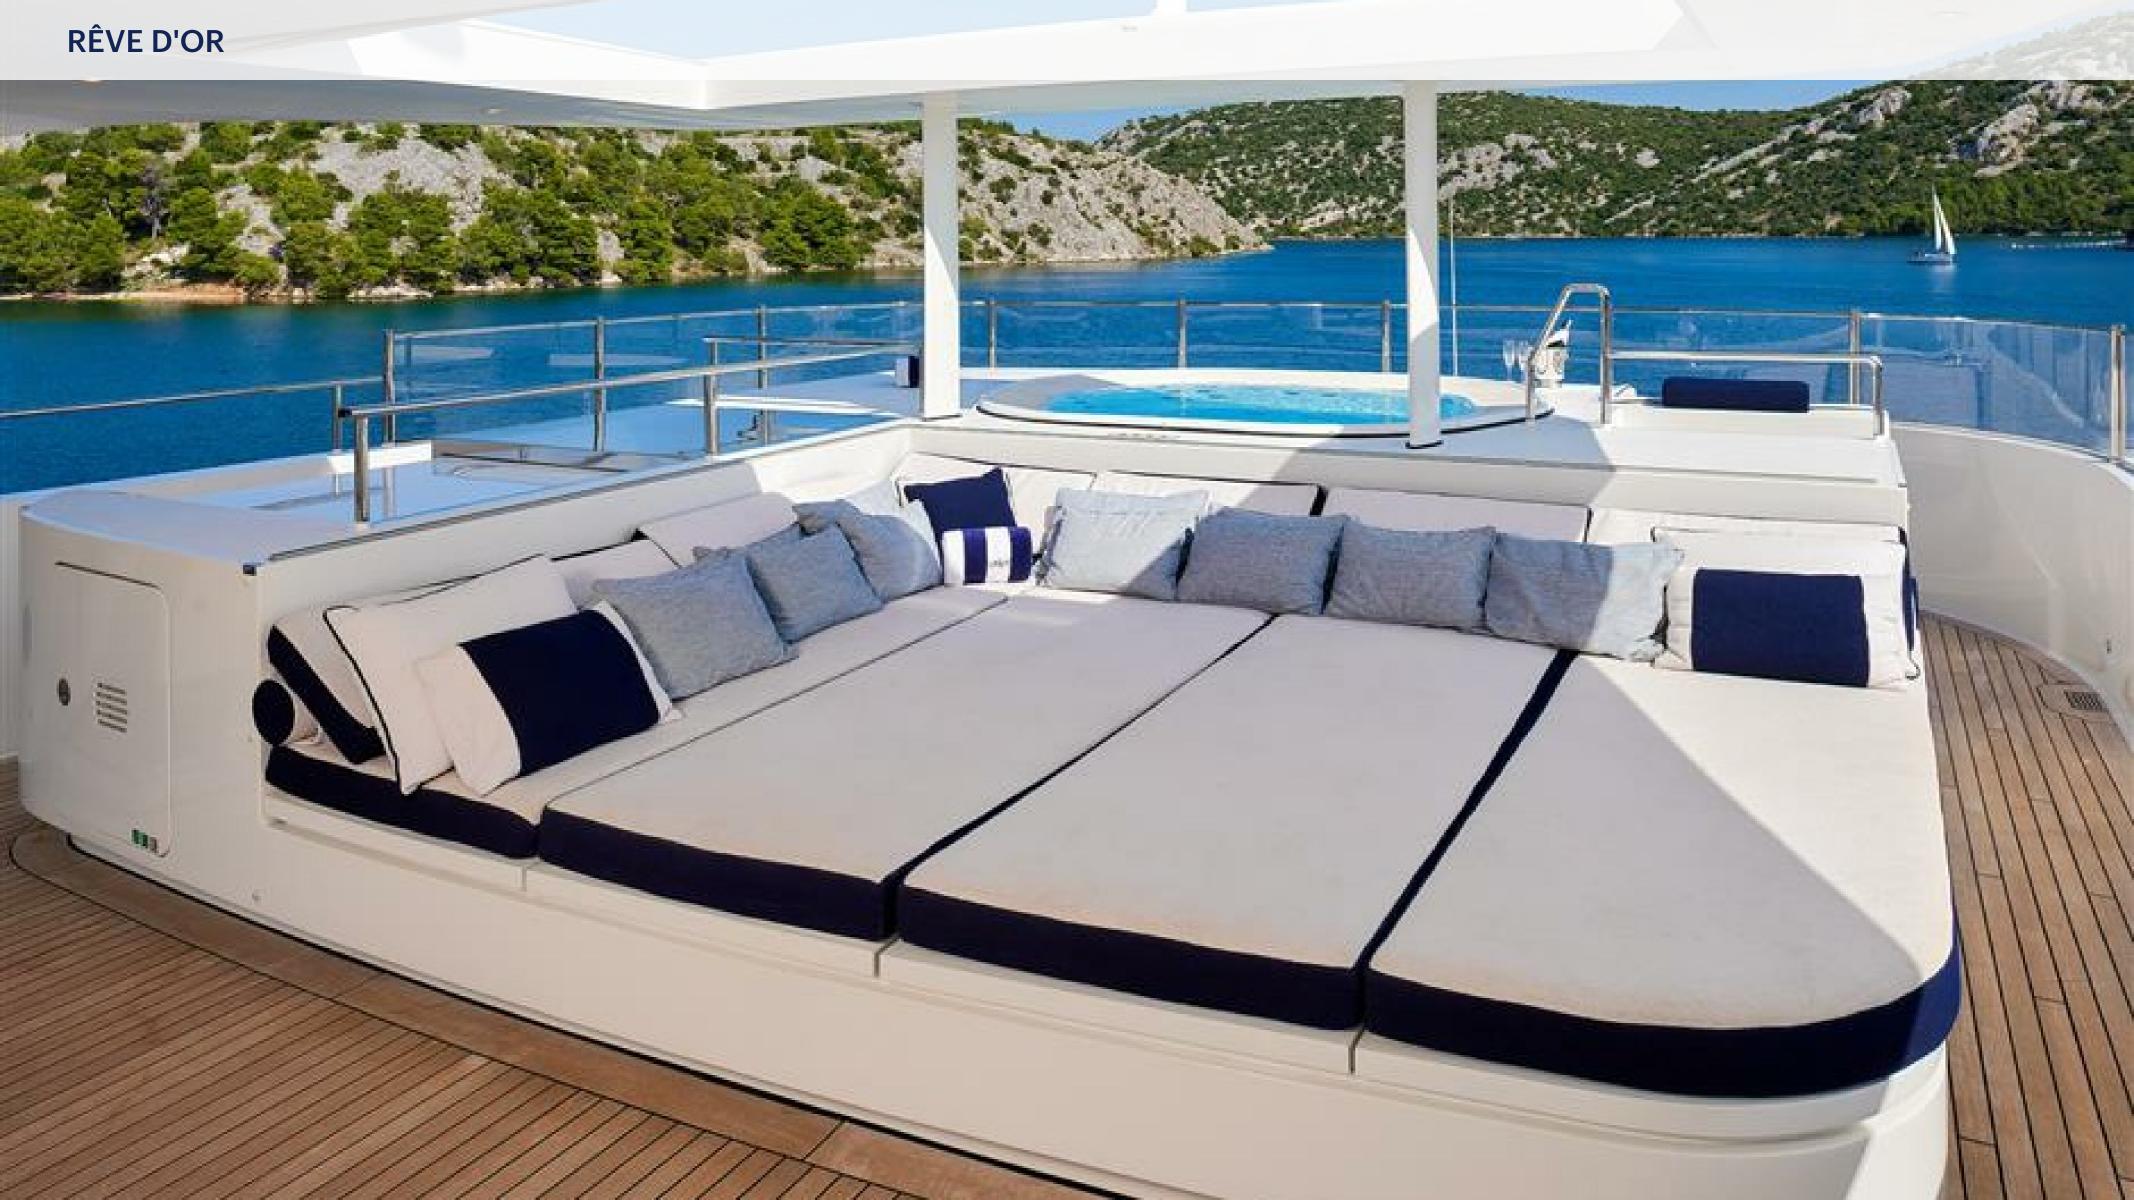

#### **KEY FEATURES**

MASTER CABIN FULL BEAM

> SPACIOUS EXTERIOR AREAS

→ BEACH CLUB

WELL-APPOINTED OUTDOOR LIVING SPACES VIP STATEROOM WITH THE PRIVATE ALFRESCO AREA.

> JACUZZI ON THE SUN DECK

> SPACIOUS STERN BEACH CLUB WITH SPA FACILITIES