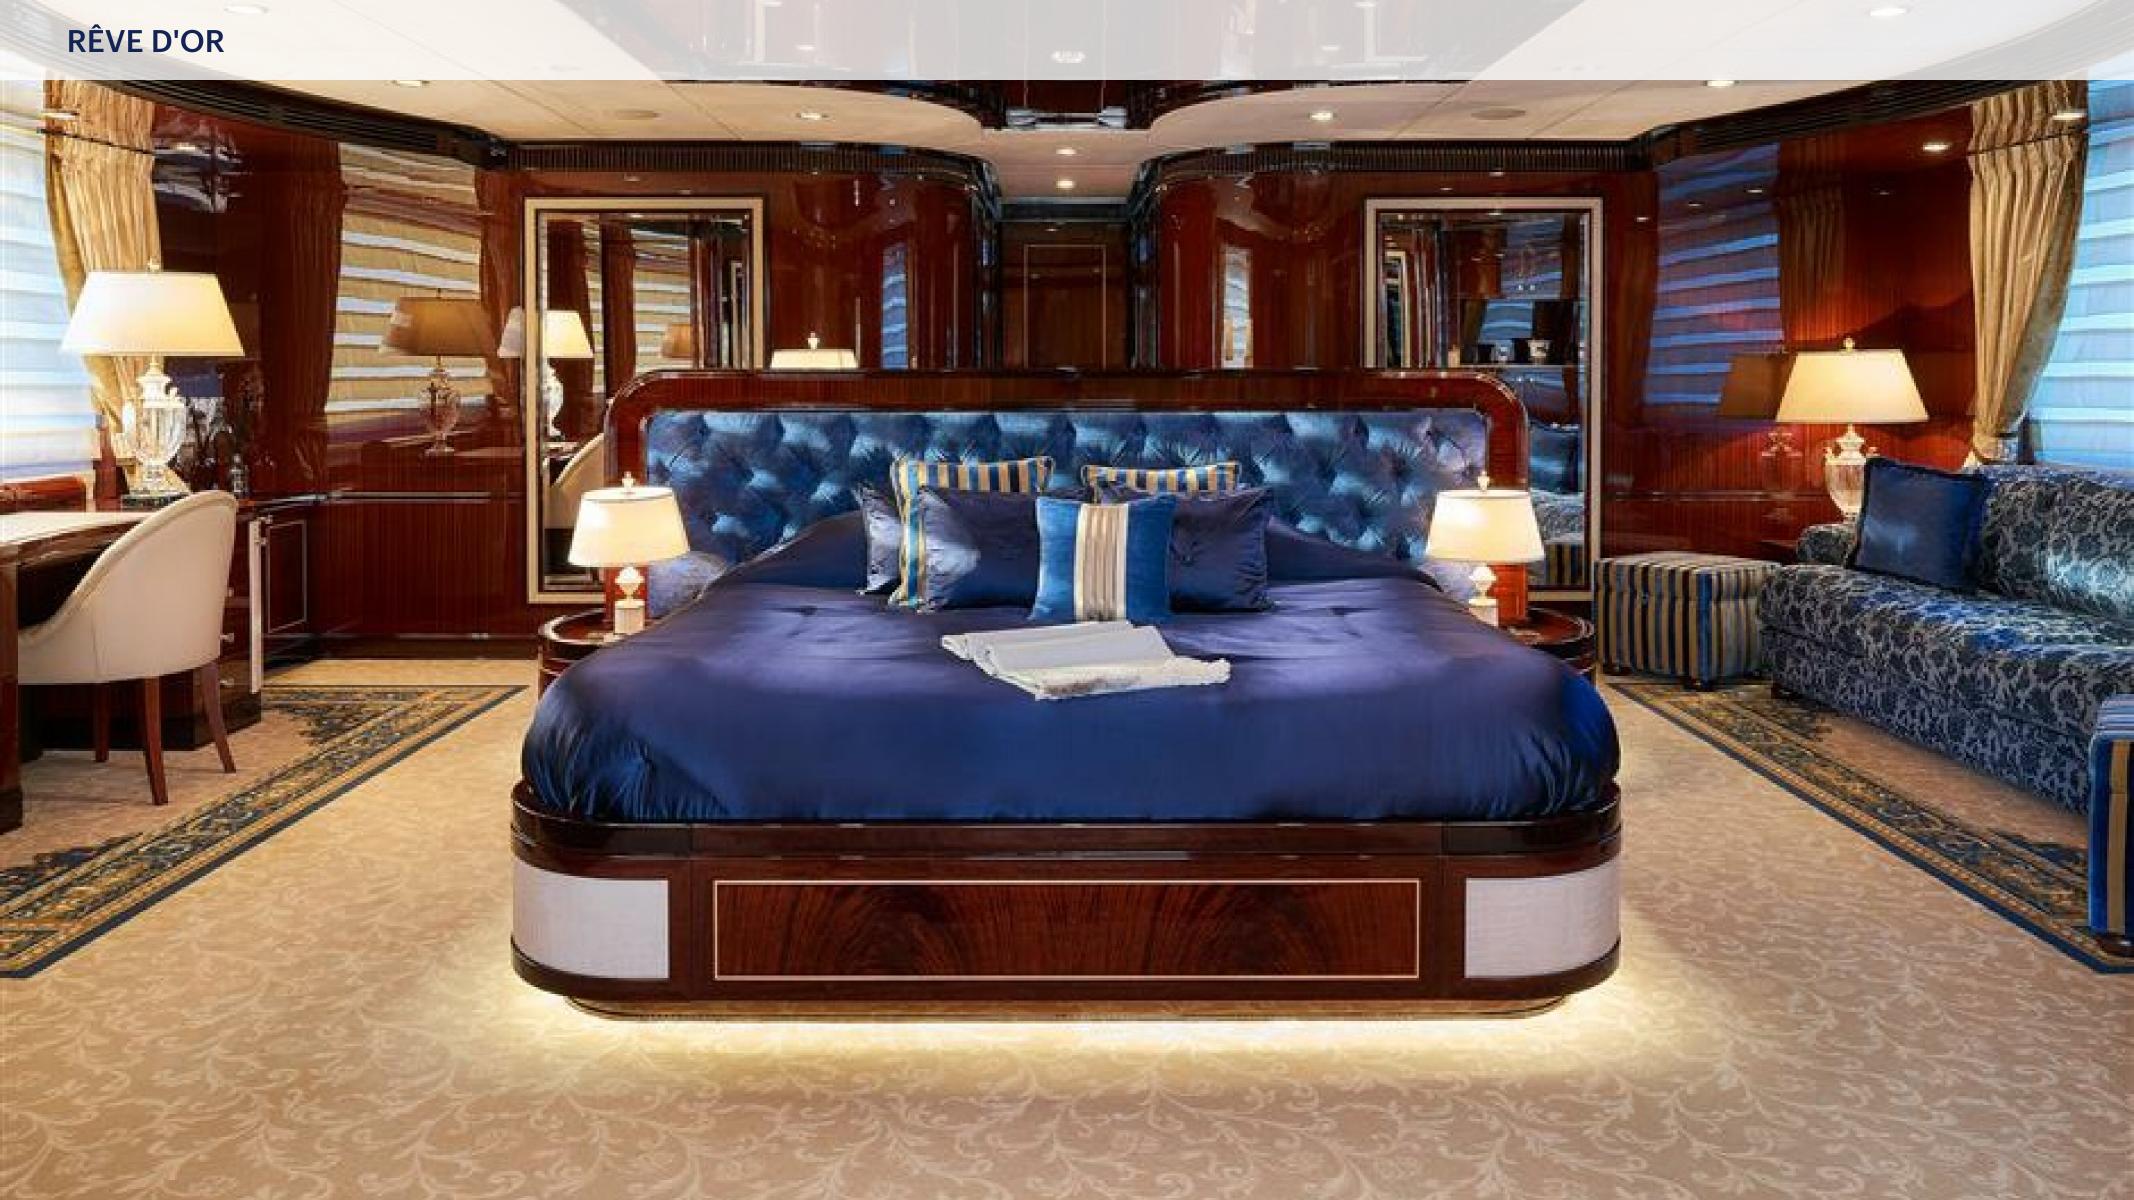

#### **BASIC SPECIFICATIONS**

**ASKING PRICE** 

€14,900,000 VAT Not Paid

| BUILDER       | GROSS TONNAGE | CRUISING/MAX SPEED          | ACCOMMODATION               | INTERIOR DESIGNER                                  |
|---------------|---------------|-----------------------------|-----------------------------|----------------------------------------------------|
| Sanlorenzo    | 499 GT        | 13 / 17 Knots               | 12 guests in 6 cabins       | Studio Massari Interior<br>Architecture and Design |
| LENGTH (ft/m) | BEAM (ft/m)   | HULL MATERIAL               | CREW                        | FLAG                                               |
| 151' (46m)    | 30' 7" (9.3m) | Steel                       | 9                           | UK                                                 |
|               |               |                             |                             |                                                    |
| BUILT/REFIT   | DRAFT (ft/m)  | ENGINES                     | CLASSIFICATION              | LOCATION                                           |
| 2011 / 2019   | 8' 7" (2.6m)  | 2 x Caterpillar Inc - 3512B | American Bureau of Shipping | Montenegro/Tivat                                   |