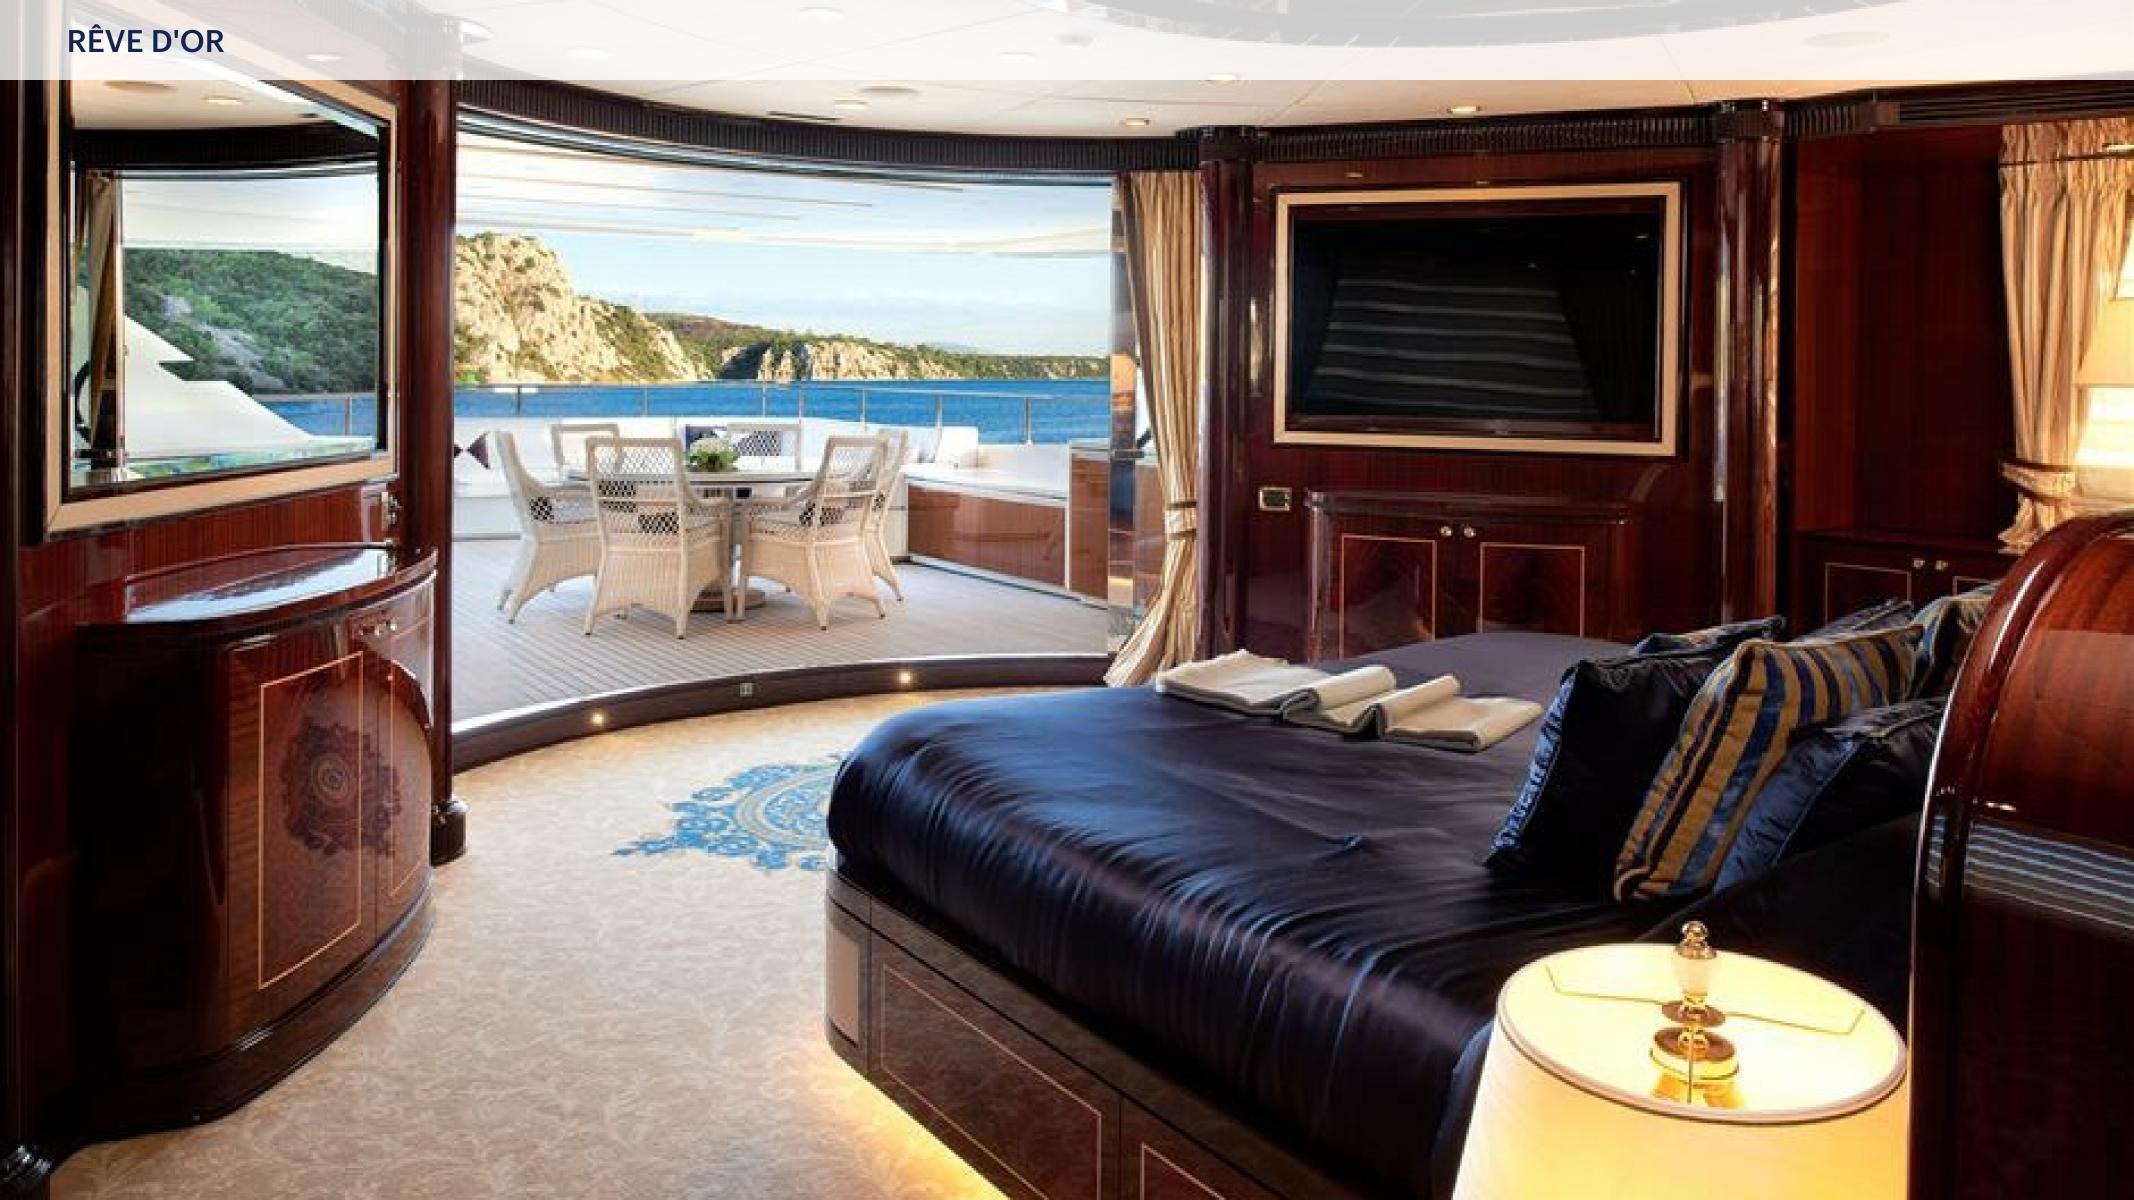

#### **BASIC SPECIFICATIONS**

**ASKING PRICE** 

€14,900,000 VAT Not Paid

| BUILDER       | GROSS TONNAGE | CRUISING/MAX SPEED          | ACCOMMODATION               | INTERIOR DESIGNER                                  |
|---------------|---------------|-----------------------------|-----------------------------|----------------------------------------------------|
| Sanlorenzo    | 499 GT        | 13 / 17 Knots               | 12 guests in 6 cabins       | Studio Massari Interior<br>Architecture and Design |
| LENGTH (ft/m) | BEAM (ft/m)   | HULL MATERIAL               | CREW                        | FLAG                                               |
| 151' (46m)    | 30' 7" (9.3m) | Steel                       | 9                           | UK                                                 |
|               |               |                             |                             |                                                    |
| BUILT/REFIT   | DRAFT (ft/m)  | ENGINES                     | CLASSIFICATION              | LOCATION                                           |
| 2011 / 2019   | 8' 7" (2.6m)  | 2 x Caterpillar Inc - 3512B | American Bureau of Shipping | Montenegro/Tivat                                   |

#### **KEY FEATURES**

MASTER CABIN FULL BEAM

> SPACIOUS EXTERIOR AREAS

→ BEACH CLUB

WELL-APPOINTED OUTDOOR LIVING SPACES VIP STATEROOM WITH THE PRIVATE ALFRESCO AREA.

> JACUZZI ON THE SUN DECK

> SPACIOUS STERN BEACH CLUB WITH SPA FACILITIES