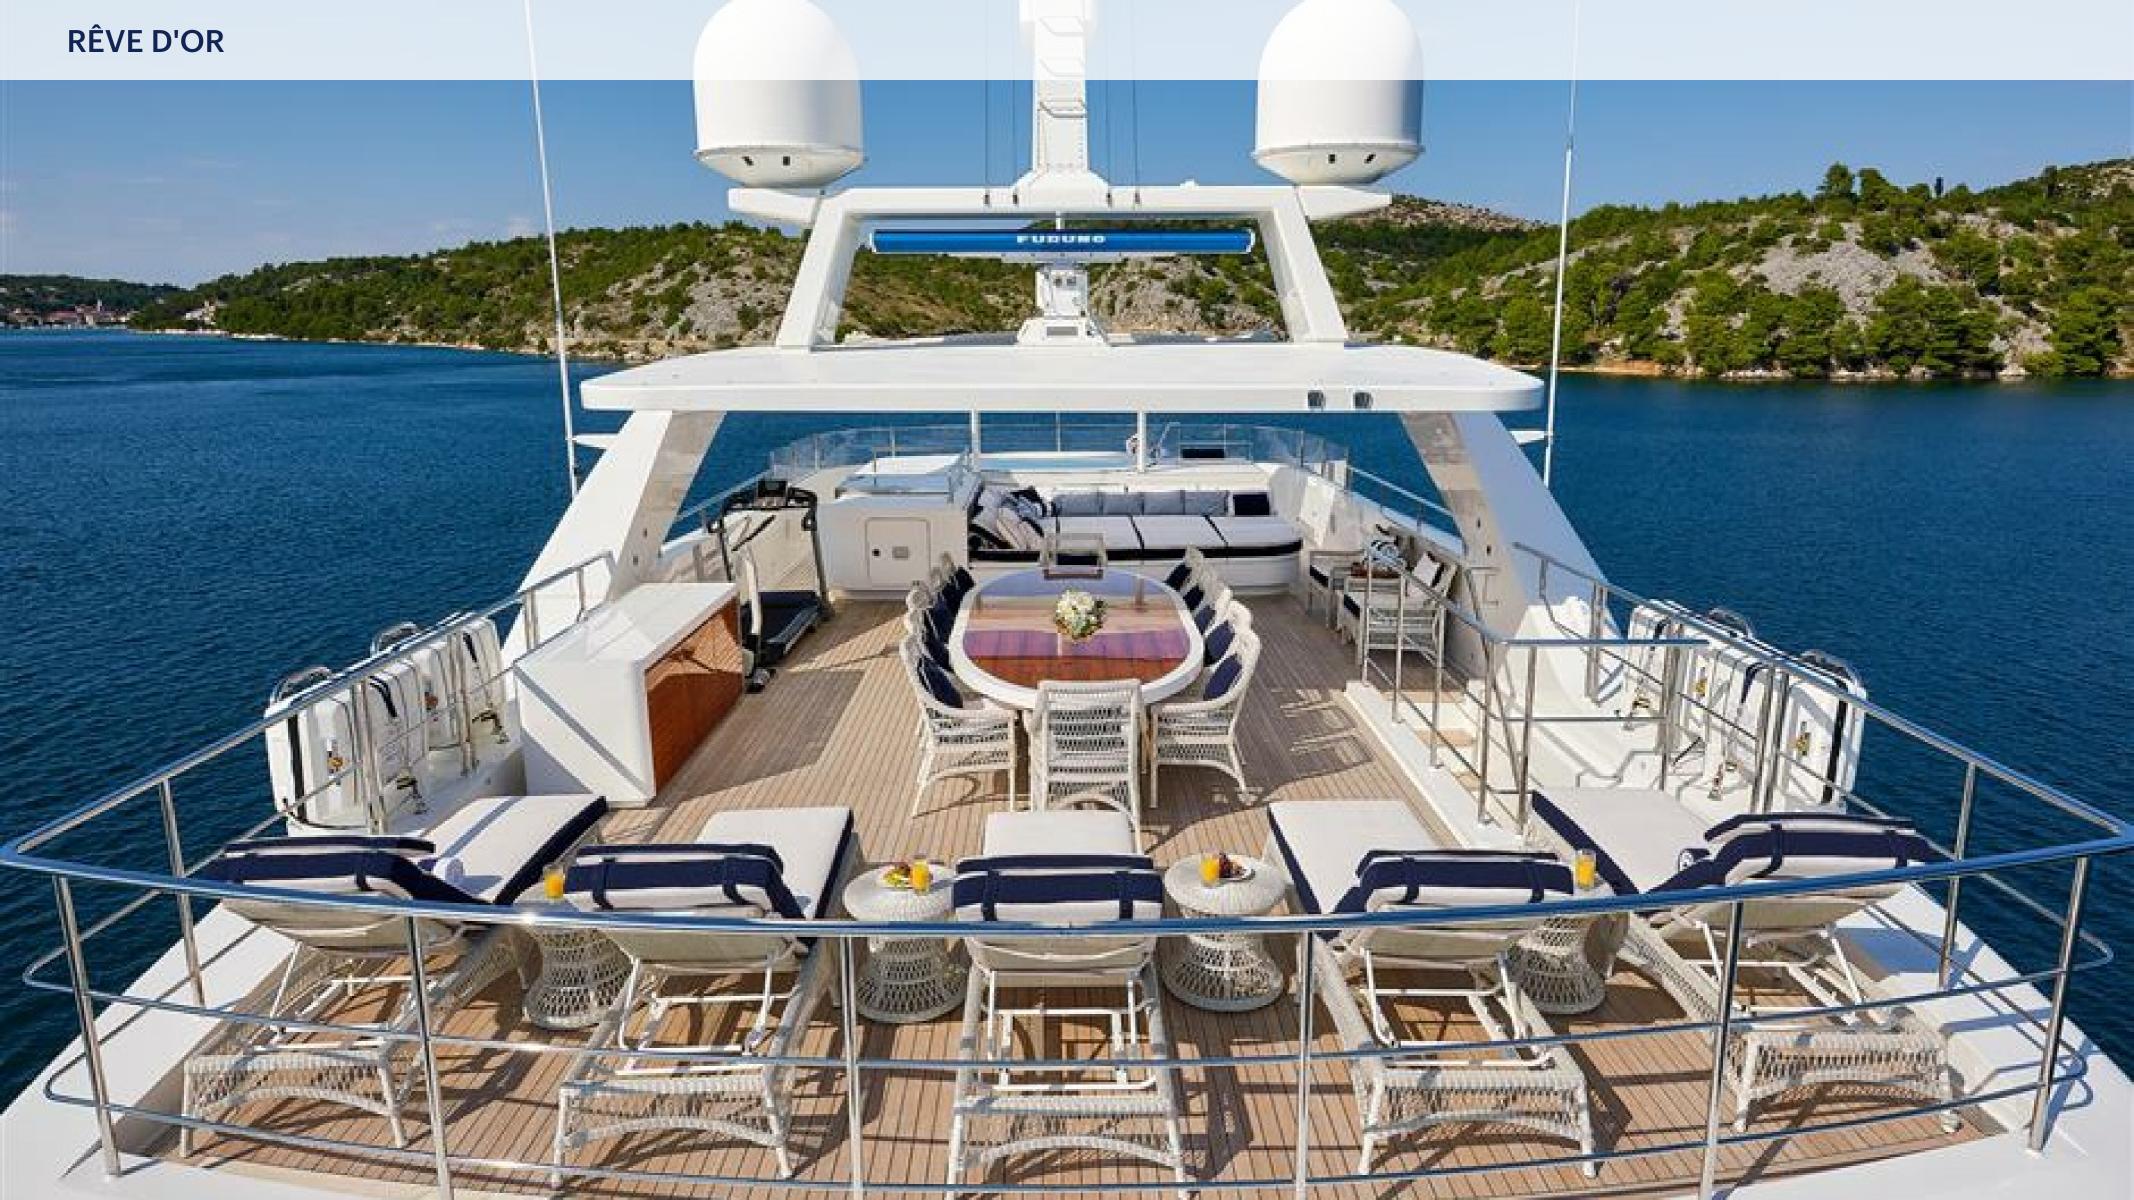

#### **KEY FEATURES**

MASTER CABIN FULL BEAM

> SPACIOUS EXTERIOR AREAS

→ BEACH CLUB

WELL-APPOINTED OUTDOOR LIVING SPACES VIP STATEROOM WITH THE PRIVATE ALFRESCO AREA.

> JACUZZI ON THE SUN DECK

> SPACIOUS STERN BEACH CLUB WITH SPA FACILITIES