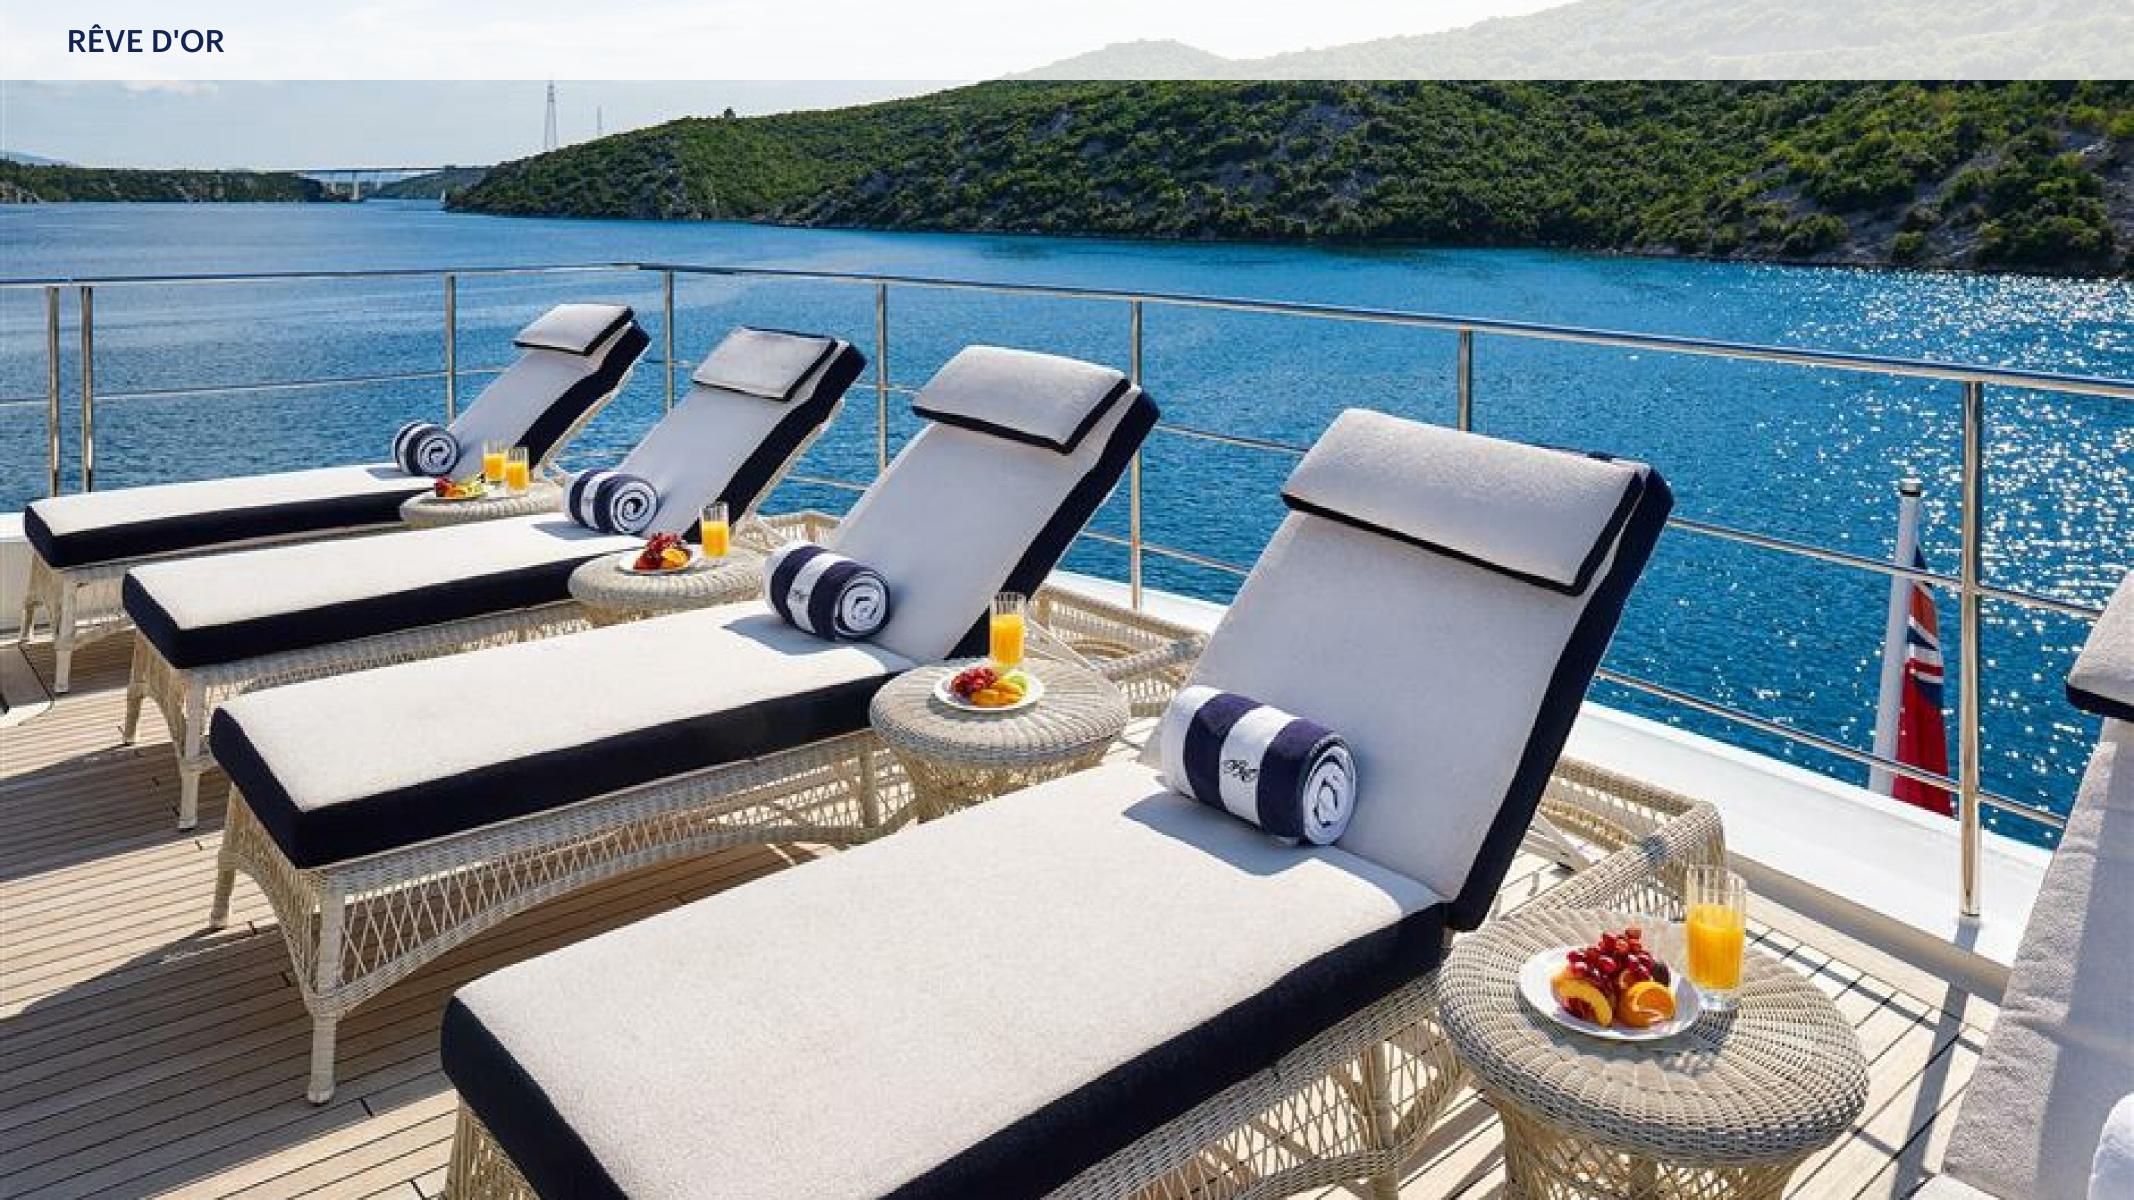

#### **KEY FEATURES**

MASTER CABIN FULL BEAM

> SPACIOUS EXTERIOR AREAS

→ BEACH CLUB

WELL-APPOINTED OUTDOOR LIVING SPACES VIP STATEROOM WITH THE PRIVATE ALFRESCO AREA.

> JACUZZI ON THE SUN DECK

> SPACIOUS STERN BEACH CLUB WITH SPA FACILITIES