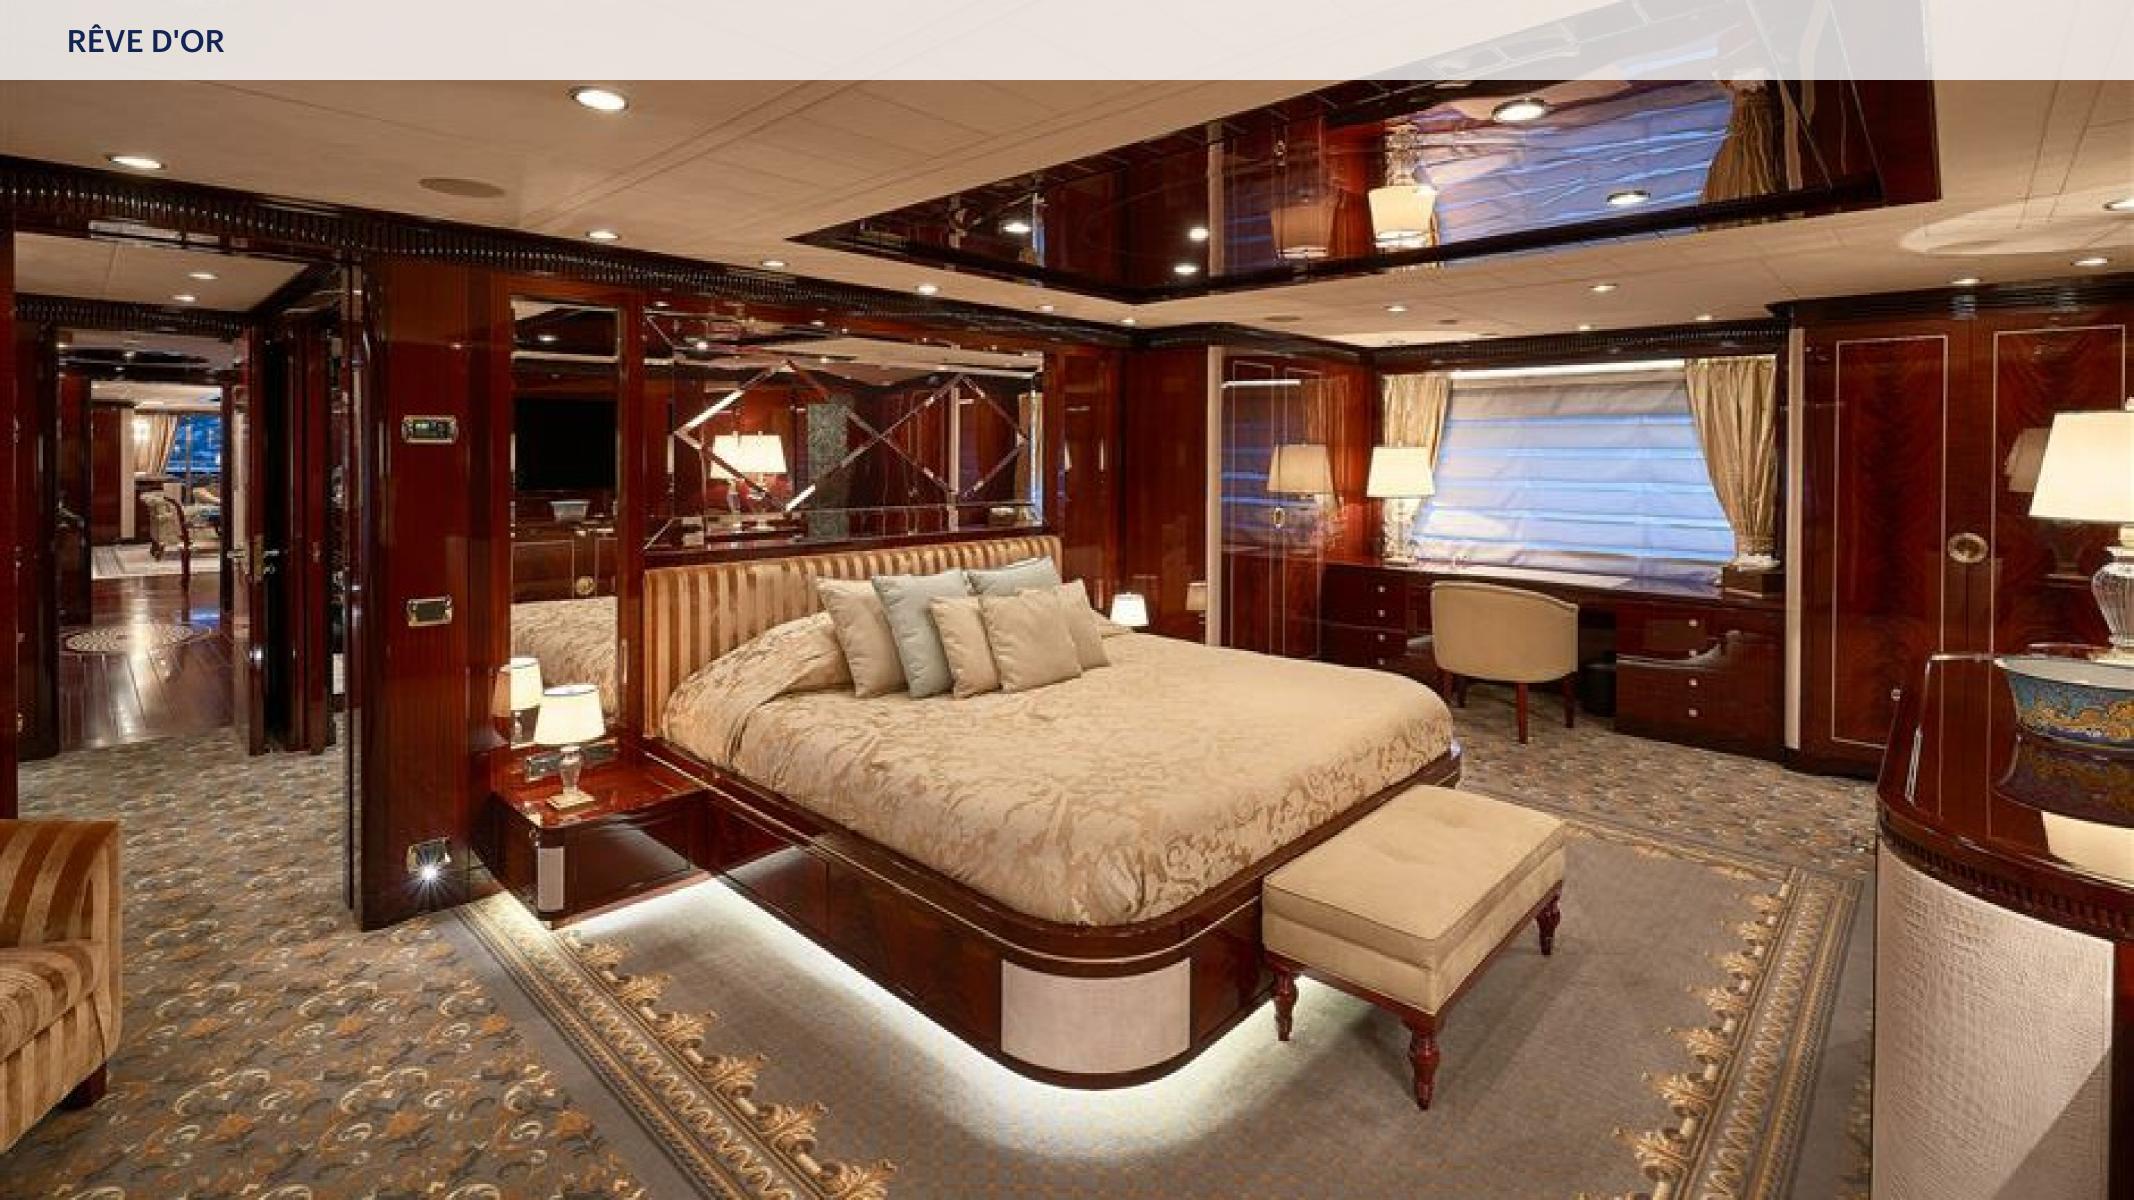

#### **BASIC SPECIFICATIONS**

**ASKING PRICE** 

€14,900,000 VAT Not Paid

| BUILDER       | GROSS TONNAGE | CRUISING/MAX SPEED          | ACCOMMODATION               | INTERIOR DESIGNER                                  |
|---------------|---------------|-----------------------------|-----------------------------|----------------------------------------------------|
| Sanlorenzo    | 499 GT        | 13 / 17 Knots               | 12 guests in 6 cabins       | Studio Massari Interior<br>Architecture and Design |
| LENGTH (ft/m) | BEAM (ft/m)   | HULL MATERIAL               | CREW                        | FLAG                                               |
| 151' (46m)    | 30' 7" (9.3m) | Steel                       | 9                           | UK                                                 |
|               |               |                             |                             |                                                    |
| BUILT/REFIT   | DRAFT (ft/m)  | ENGINES                     | CLASSIFICATION              | LOCATION                                           |
| 2011 / 2019   | 8' 7" (2.6m)  | 2 x Caterpillar Inc - 3512B | American Bureau of Shipping | Montenegro/Tivat                                   |

#### **KEY FEATURES**

MASTER CABIN FULL BEAM

> SPACIOUS EXTERIOR AREAS

→ BEACH CLUB

WELL-APPOINTED OUTDOOR LIVING SPACES VIP STATEROOM WITH THE PRIVATE ALFRESCO AREA.

> JACUZZI ON THE SUN DECK

> SPACIOUS STERN BEACH CLUB WITH SPA FACILITIES