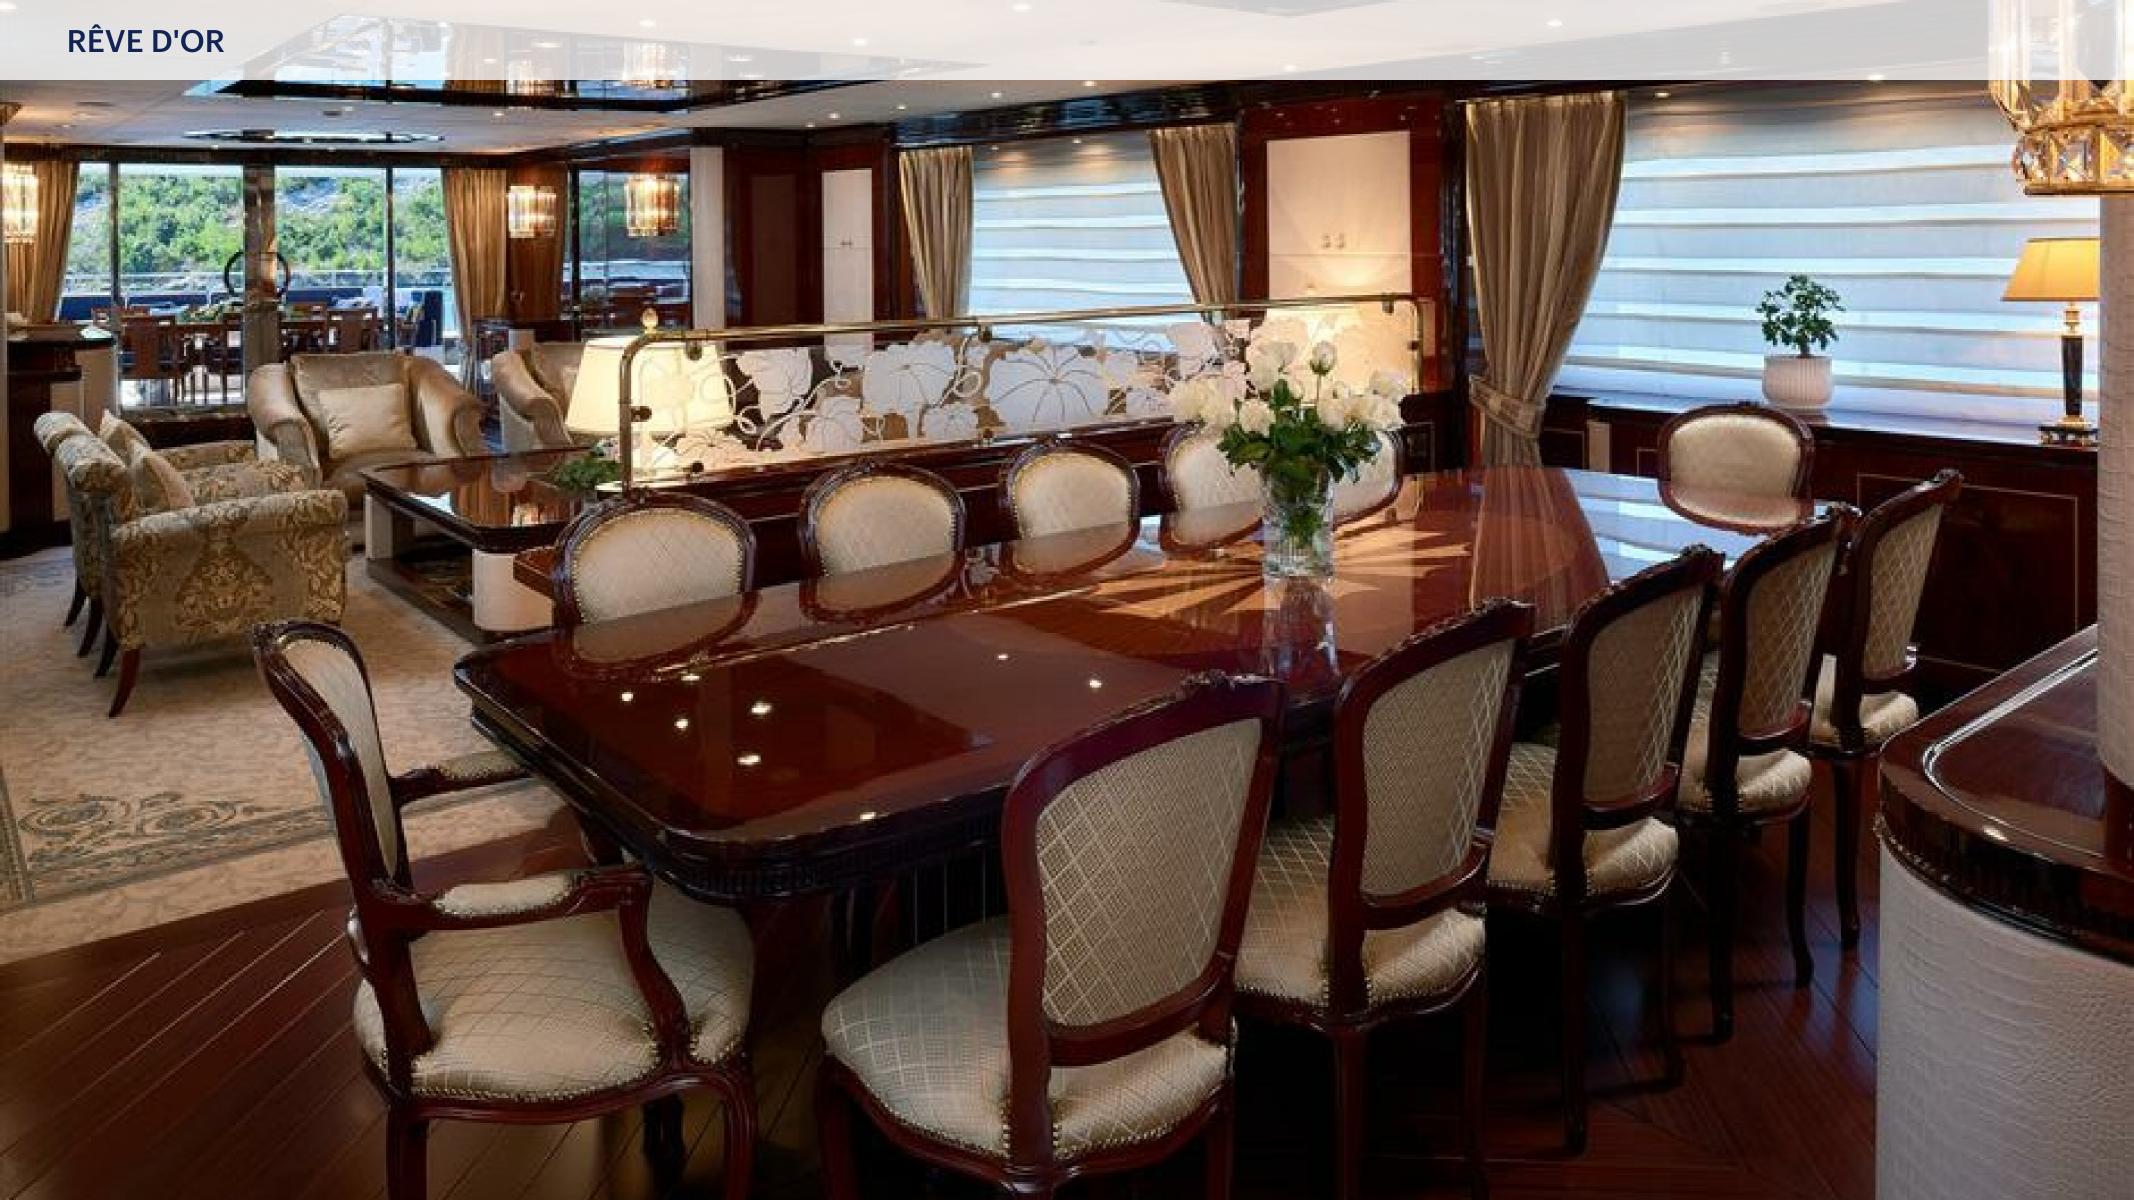

#### **BASIC SPECIFICATIONS**

**ASKING PRICE** 

€14,900,000 VAT Not Paid

| BUILDER       | GROSS TONNAGE | CRUISING/MAX SPEED          | ACCOMMODATION               | INTERIOR DESIGNER                                  |
|---------------|---------------|-----------------------------|-----------------------------|----------------------------------------------------|
| Sanlorenzo    | 499 GT        | 13 / 17 Knots               | 12 guests in 6 cabins       | Studio Massari Interior<br>Architecture and Design |
| LENGTH (ft/m) | BEAM (ft/m)   | HULL MATERIAL               | CREW                        | FLAG                                               |
| 151' (46m)    | 30' 7" (9.3m) | Steel                       | 9                           | UK                                                 |
|               |               |                             |                             |                                                    |
| BUILT/REFIT   | DRAFT (ft/m)  | ENGINES                     | CLASSIFICATION              | LOCATION                                           |
| 2011 / 2019   | 8' 7" (2.6m)  | 2 x Caterpillar Inc - 3512B | American Bureau of Shipping | Montenegro/Tivat                                   |

#### **KEY FEATURES**

MASTER CABIN FULL BEAM

> SPACIOUS EXTERIOR AREAS

→ BEACH CLUB

WELL-APPOINTED OUTDOOR LIVING SPACES VIP STATEROOM WITH THE PRIVATE ALFRESCO AREA.

> JACUZZI ON THE SUN DECK

> SPACIOUS STERN BEACH CLUB WITH SPA FACILITIES