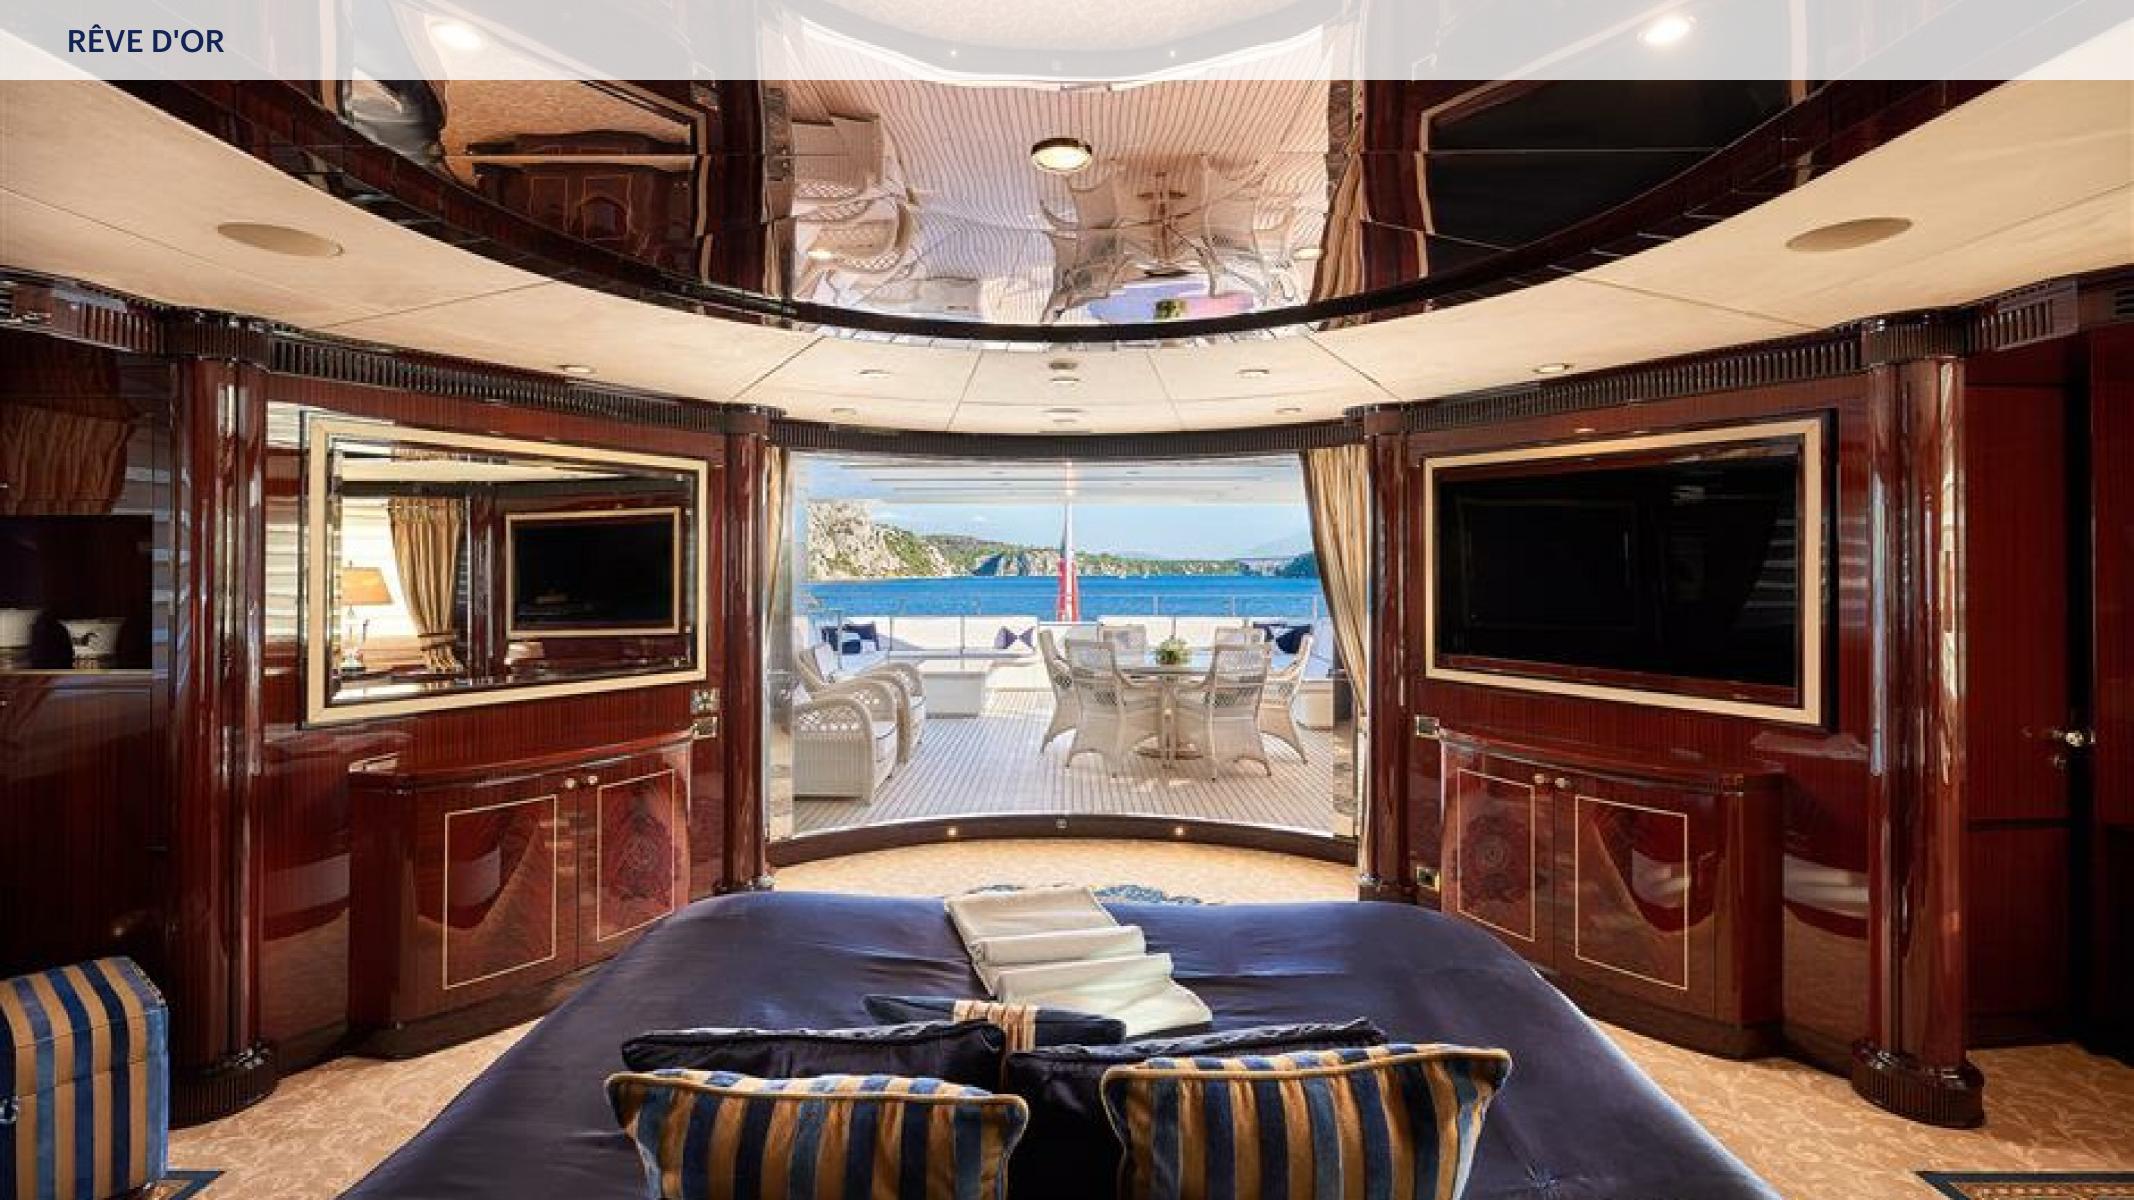

#### **BASIC SPECIFICATIONS**

**ASKING PRICE** 

€14,900,000 VAT Not Paid

| BUILDER       | GROSS TONNAGE | CRUISING/MAX SPEED          | ACCOMMODATION               | INTERIOR DESIGNER                                  |
|---------------|---------------|-----------------------------|-----------------------------|----------------------------------------------------|
| Sanlorenzo    | 499 GT        | 13 / 17 Knots               | 12 guests in 6 cabins       | Studio Massari Interior<br>Architecture and Design |
| LENGTH (ft/m) | BEAM (ft/m)   | HULL MATERIAL               | CREW                        | FLAG                                               |
| 151' (46m)    | 30' 7" (9.3m) | Steel                       | 9                           | UK                                                 |
|               |               |                             |                             |                                                    |
| BUILT/REFIT   | DRAFT (ft/m)  | ENGINES                     | CLASSIFICATION              | LOCATION                                           |
| 2011 / 2019   | 8' 7" (2.6m)  | 2 x Caterpillar Inc - 3512B | American Bureau of Shipping | Montenegro/Tivat                                   |

#### **KEY FEATURES**

MASTER CABIN FULL BEAM

> SPACIOUS EXTERIOR AREAS

→ BEACH CLUB

WELL-APPOINTED OUTDOOR LIVING SPACES VIP STATEROOM WITH THE PRIVATE ALFRESCO AREA.

> JACUZZI ON THE SUN DECK

> SPACIOUS STERN BEACH CLUB WITH SPA FACILITIES