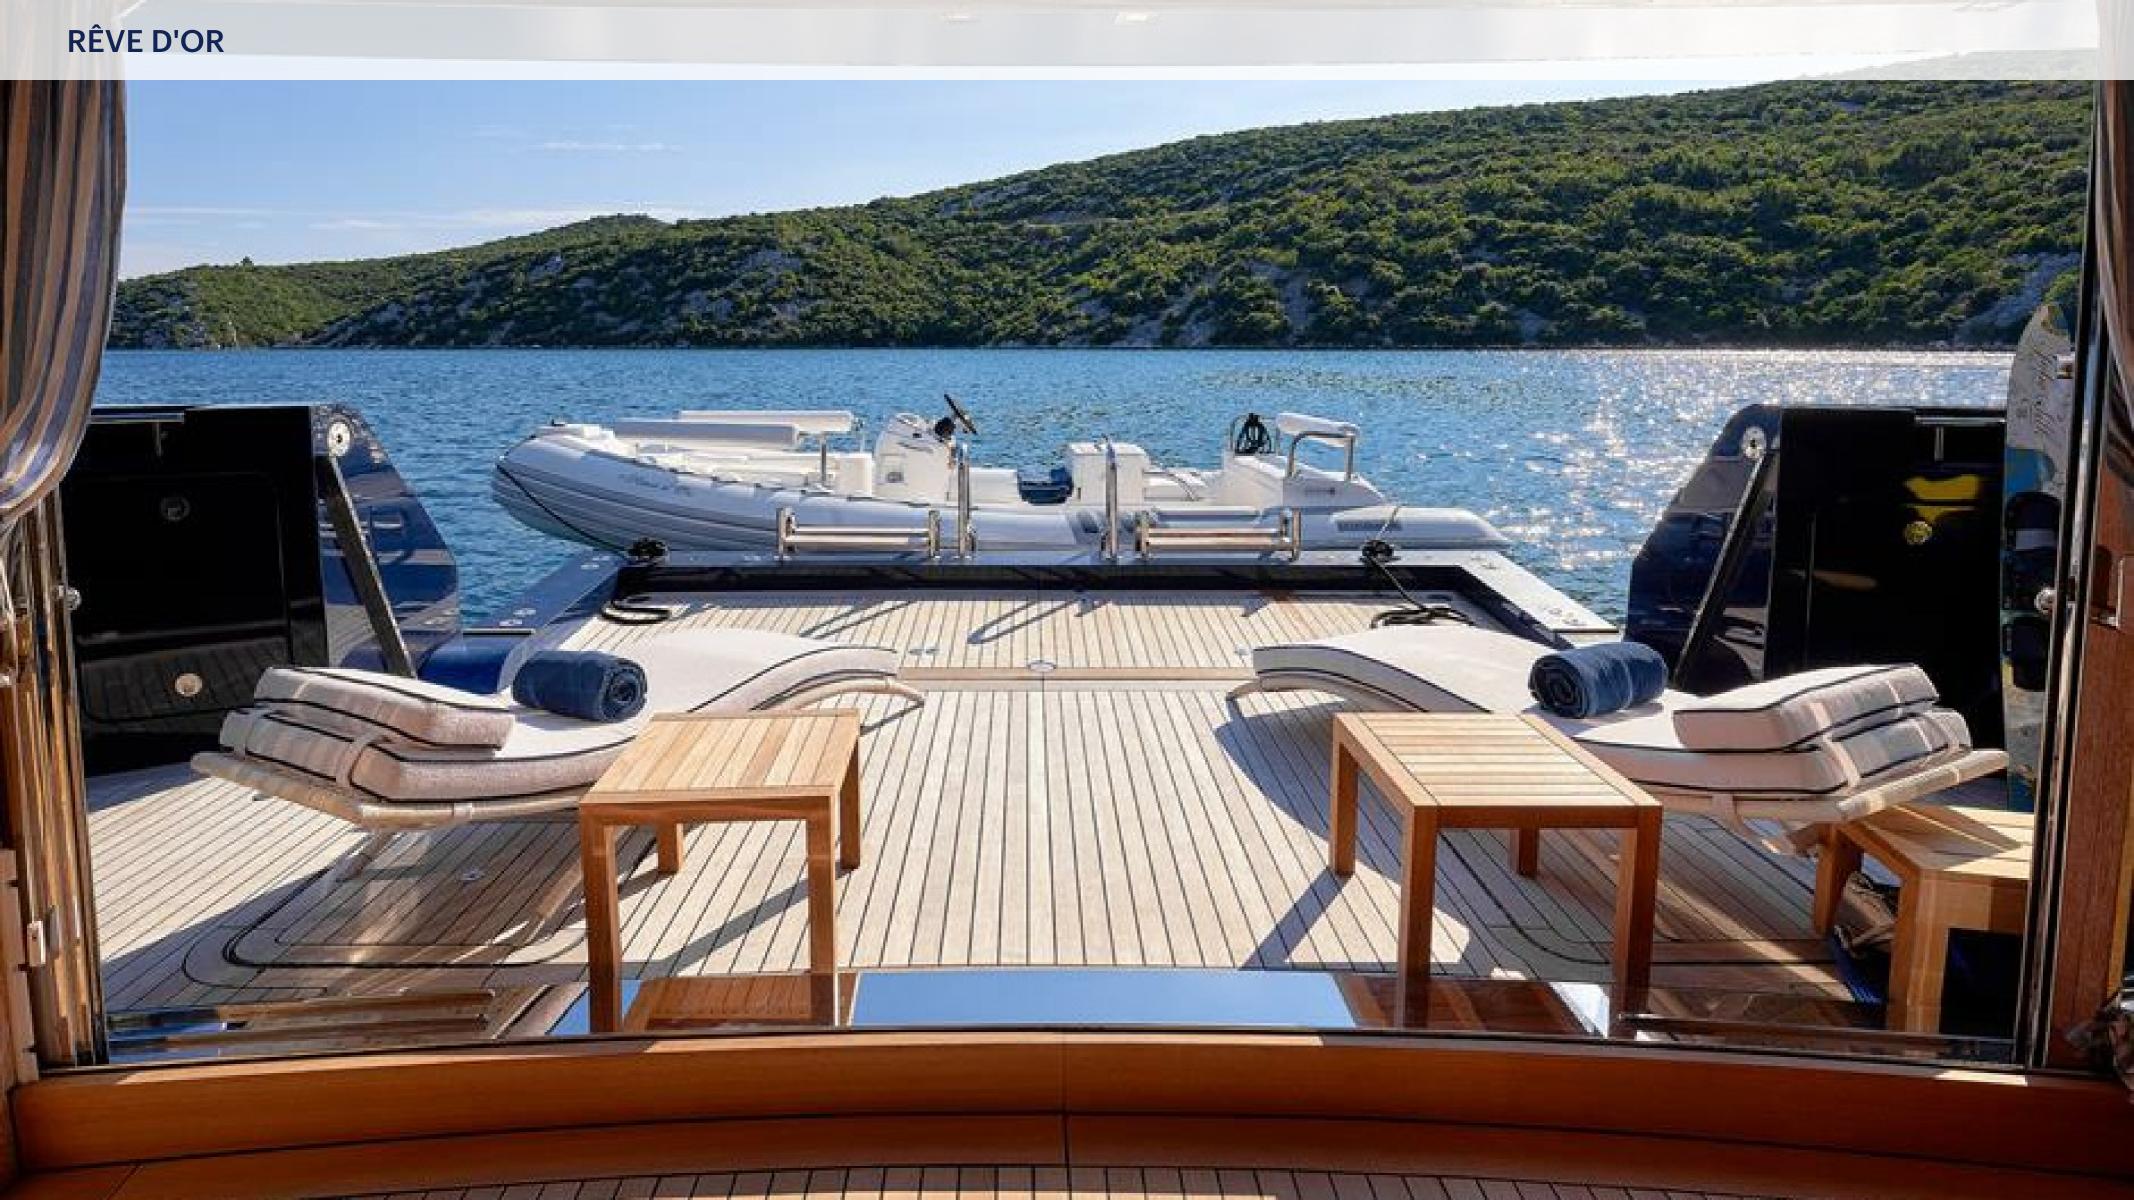

#### **KEY FEATURES**

MASTER CABIN FULL BEAM

> SPACIOUS EXTERIOR AREAS

→ BEACH CLUB

WELL-APPOINTED OUTDOOR LIVING SPACES VIP STATEROOM WITH THE PRIVATE ALFRESCO AREA.

> JACUZZI ON THE SUN DECK

> SPACIOUS STERN BEACH CLUB WITH SPA FACILITIES