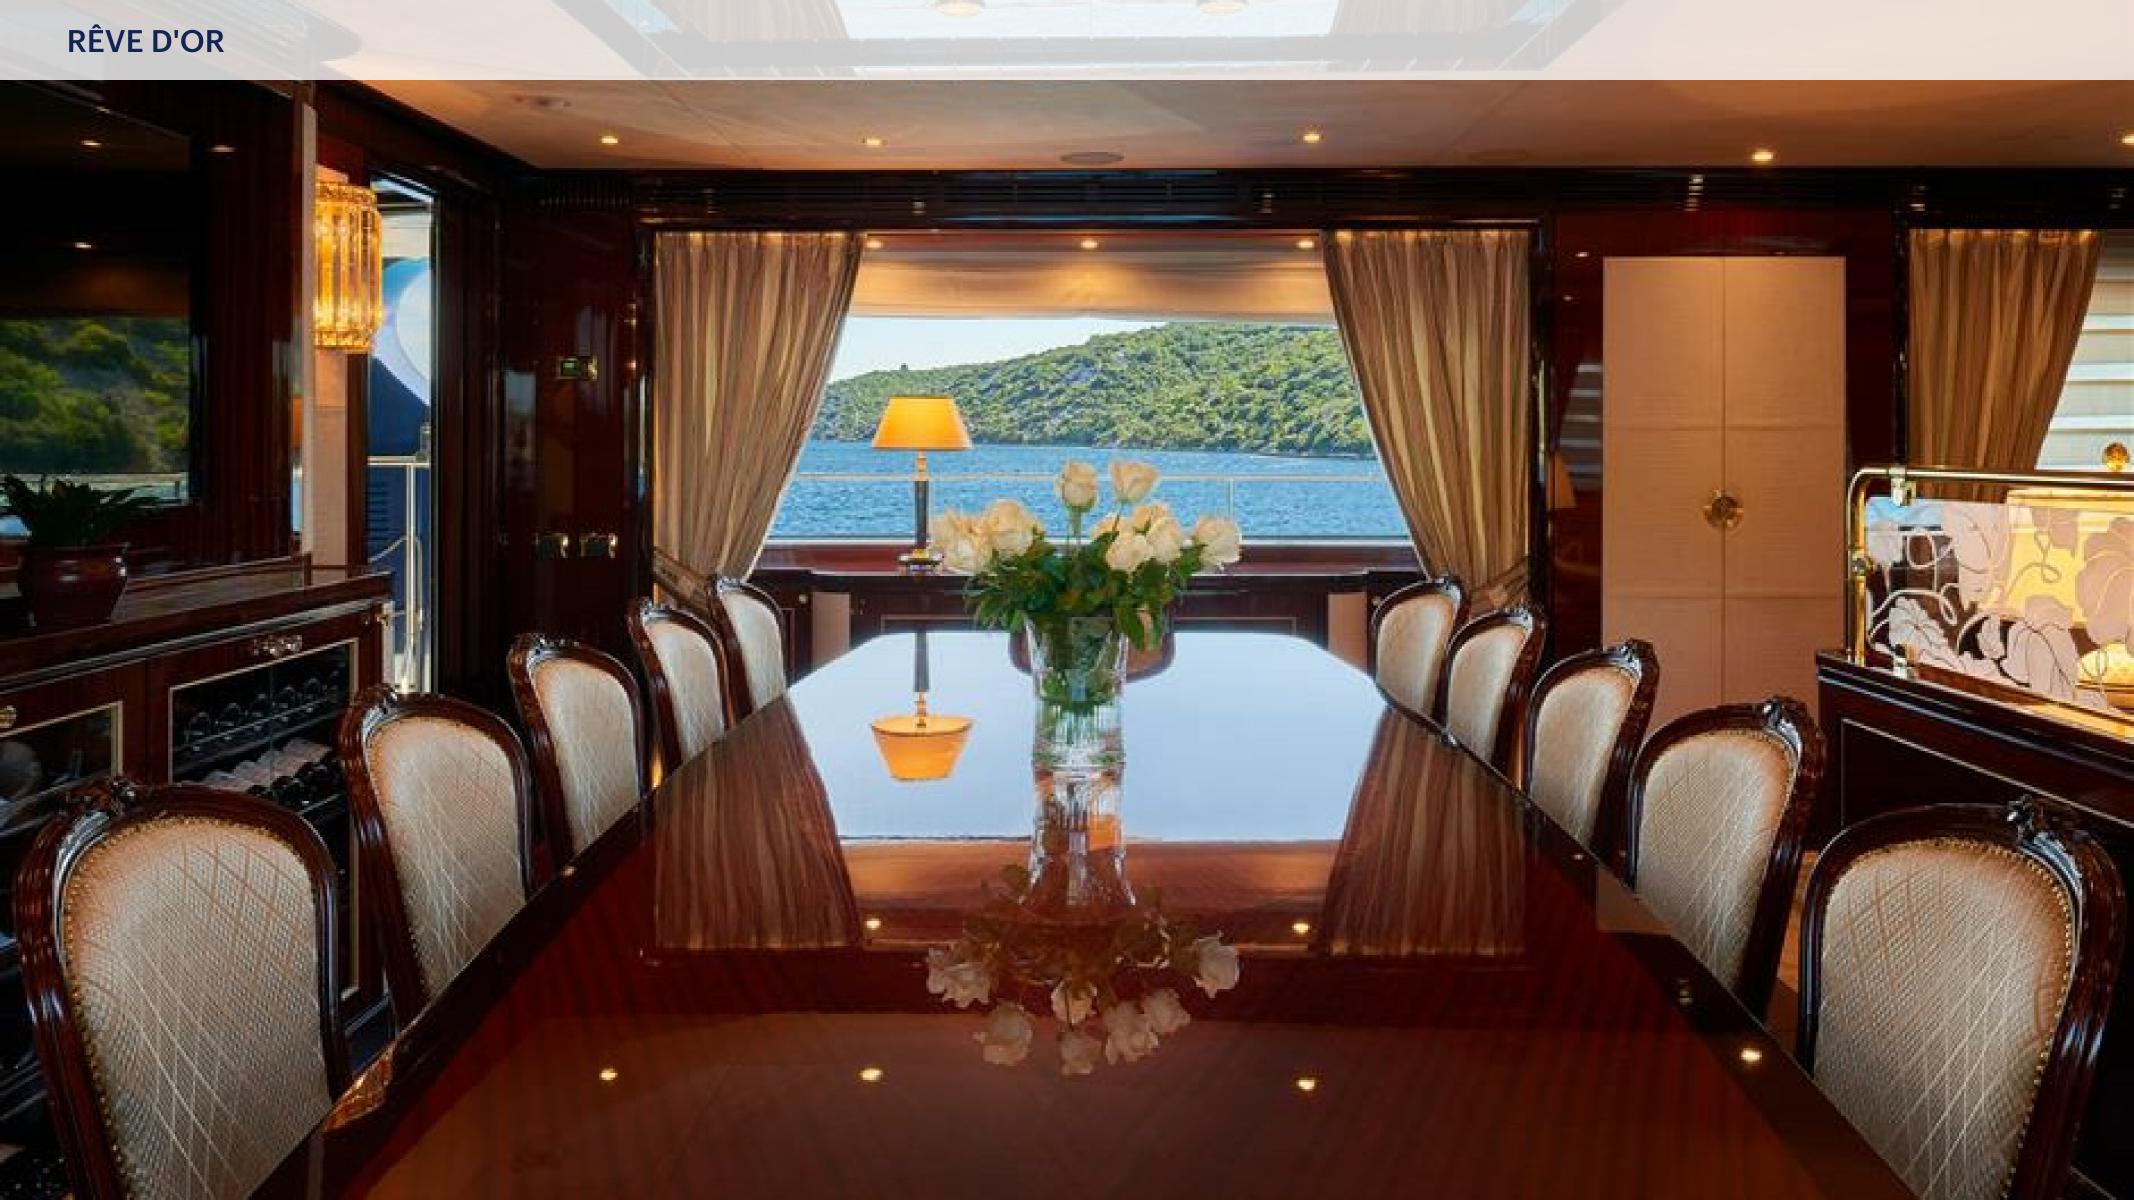

#### **BASIC SPECIFICATIONS**

**ASKING PRICE** 

€14,900,000 VAT Not Paid

| BUILDER       | GROSS TONNAGE | CRUISING/MAX SPEED          | ACCOMMODATION               | INTERIOR DESIGNER                                  |
|---------------|---------------|-----------------------------|-----------------------------|----------------------------------------------------|
| Sanlorenzo    | 499 GT        | 13 / 17 Knots               | 12 guests in 6 cabins       | Studio Massari Interior<br>Architecture and Design |
| LENGTH (ft/m) | BEAM (ft/m)   | HULL MATERIAL               | CREW                        | FLAG                                               |
| 151' (46m)    | 30' 7" (9.3m) | Steel                       | 9                           | UK                                                 |
|               |               |                             |                             |                                                    |
| BUILT/REFIT   | DRAFT (ft/m)  | ENGINES                     | CLASSIFICATION              | LOCATION                                           |
| 2011 / 2019   | 8' 7" (2.6m)  | 2 x Caterpillar Inc - 3512B | American Bureau of Shipping | Montenegro/Tivat                                   |

#### **KEY FEATURES**

MASTER CABIN FULL BEAM

> SPACIOUS EXTERIOR AREAS

→ BEACH CLUB

WELL-APPOINTED OUTDOOR LIVING SPACES VIP STATEROOM WITH THE PRIVATE ALFRESCO AREA.

> JACUZZI ON THE SUN DECK

> SPACIOUS STERN BEACH CLUB WITH SPA FACILITIES