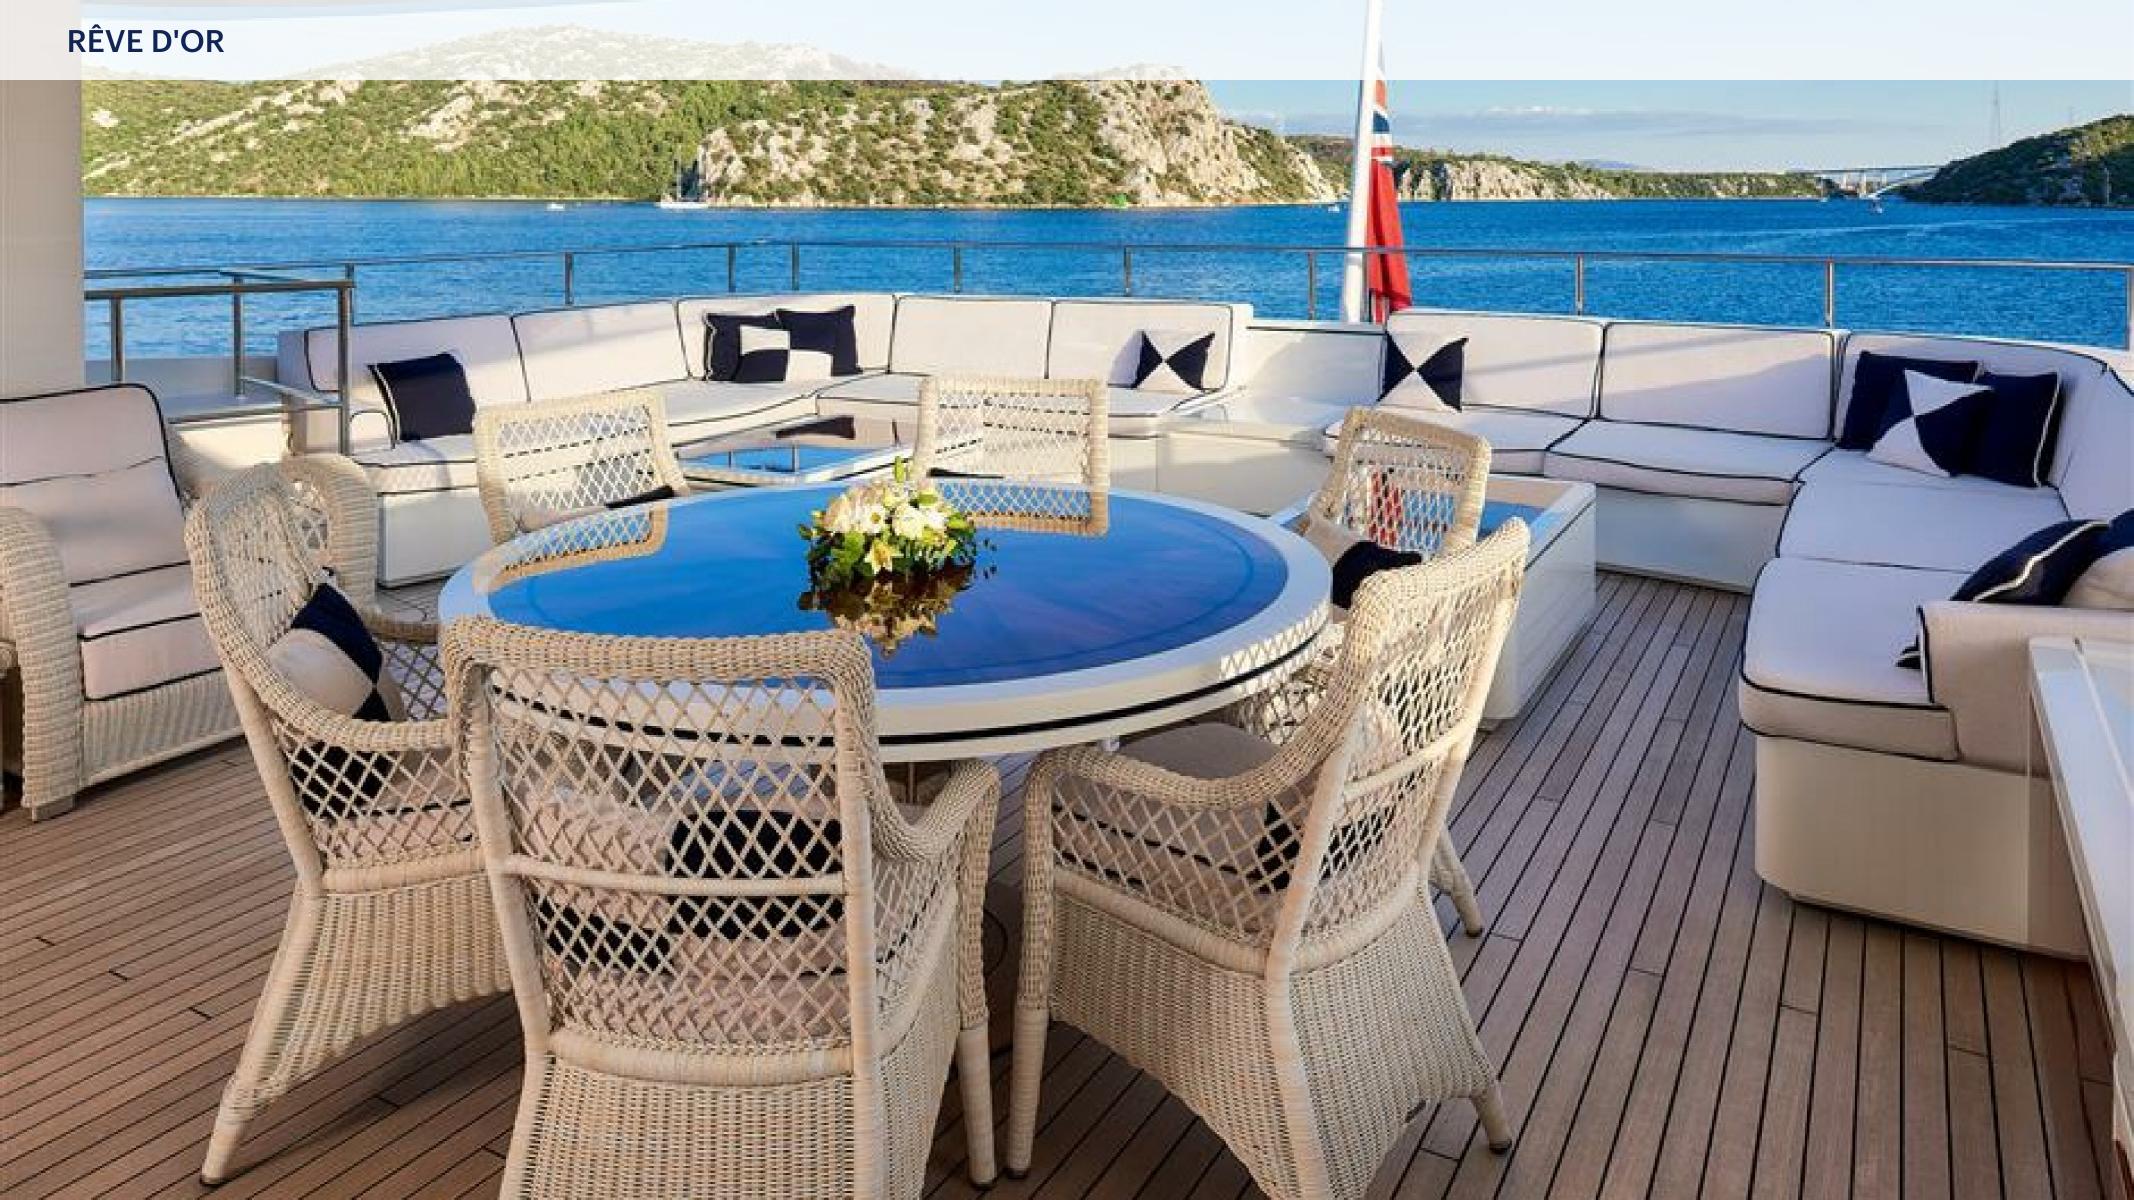

#### **KEY FEATURES**

MASTER CABIN FULL BEAM

> SPACIOUS EXTERIOR AREAS

→ BEACH CLUB

WELL-APPOINTED OUTDOOR LIVING SPACES VIP STATEROOM WITH THE PRIVATE ALFRESCO AREA.

> JACUZZI ON THE SUN DECK

> SPACIOUS STERN BEACH CLUB WITH SPA FACILITIES