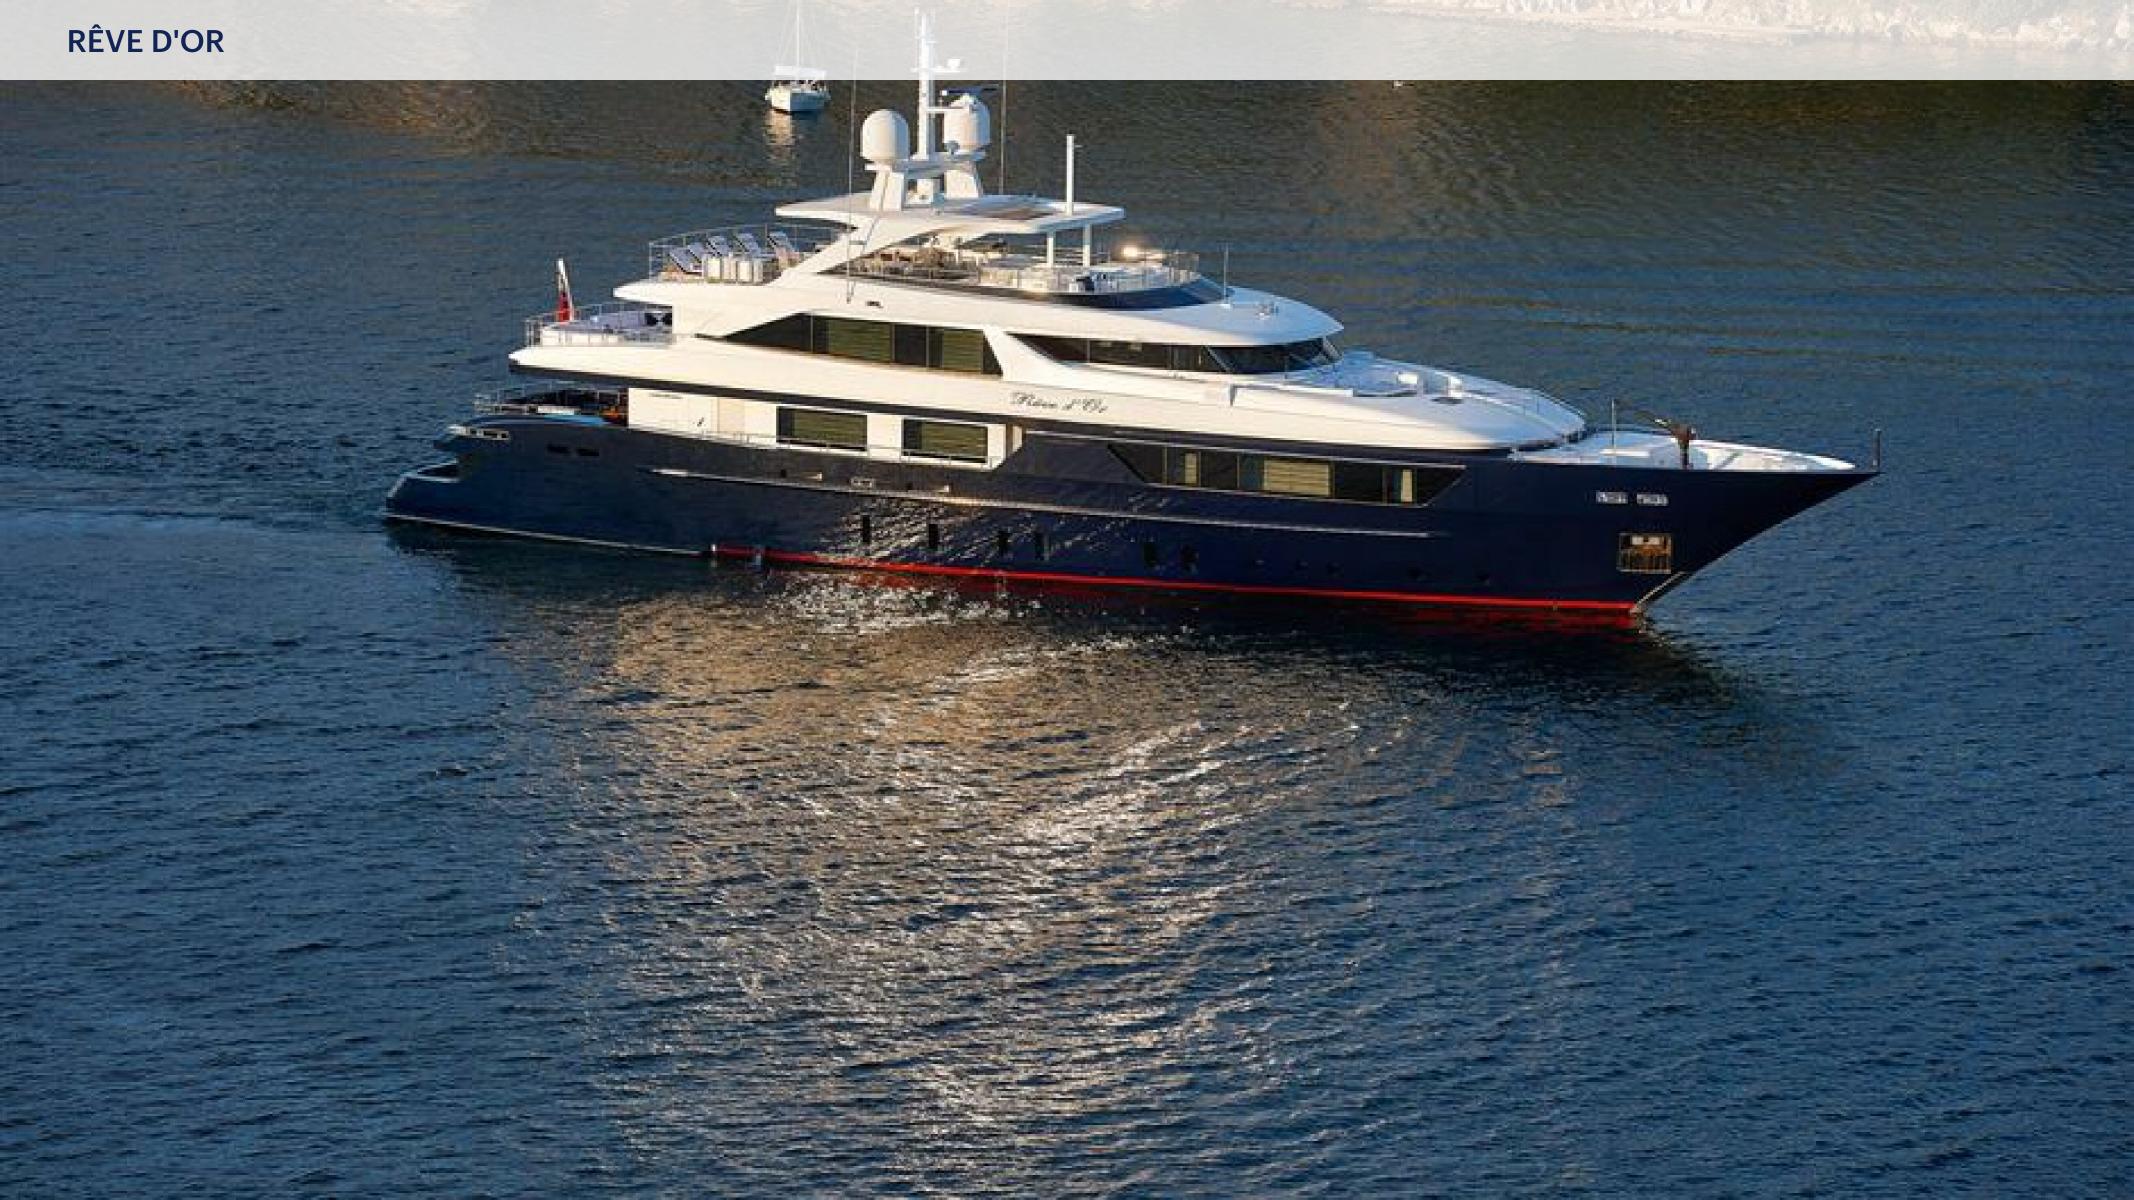

## Rêve d'Or

#### **BASIC SPECIFICATIONS**

**ASKING PRICE** 

€14,900,000 VAT Not Paid

| BUILDER       | GROSS TONNAGE | CRUISING/MAX SPEED          | ACCOMMODATION               | INTERIOR DESIGNER                                  |
|---------------|---------------|-----------------------------|-----------------------------|----------------------------------------------------|
| Sanlorenzo    | 499 GT        | 13 / 17 Knots               | 12 guests in 6 cabins       | Studio Massari Interior<br>Architecture and Design |
| LENGTH (ft/m) | BEAM (ft/m)   | HULL MATERIAL               | CREW                        | FLAG                                               |
| 151' (46m)    | 30' 7" (9.3m) | Steel                       | 9                           | UK                                                 |
|               |               |                             |                             |                                                    |
| BUILT/REFIT   | DRAFT (ft/m)  | ENGINES                     | CLASSIFICATION              | LOCATION                                           |
| 2011 / 2019   | 8' 7" (2.6m)  | 2 x Caterpillar Inc - 3512B | American Bureau of Shipping | Montenegro/Tivat                                   |