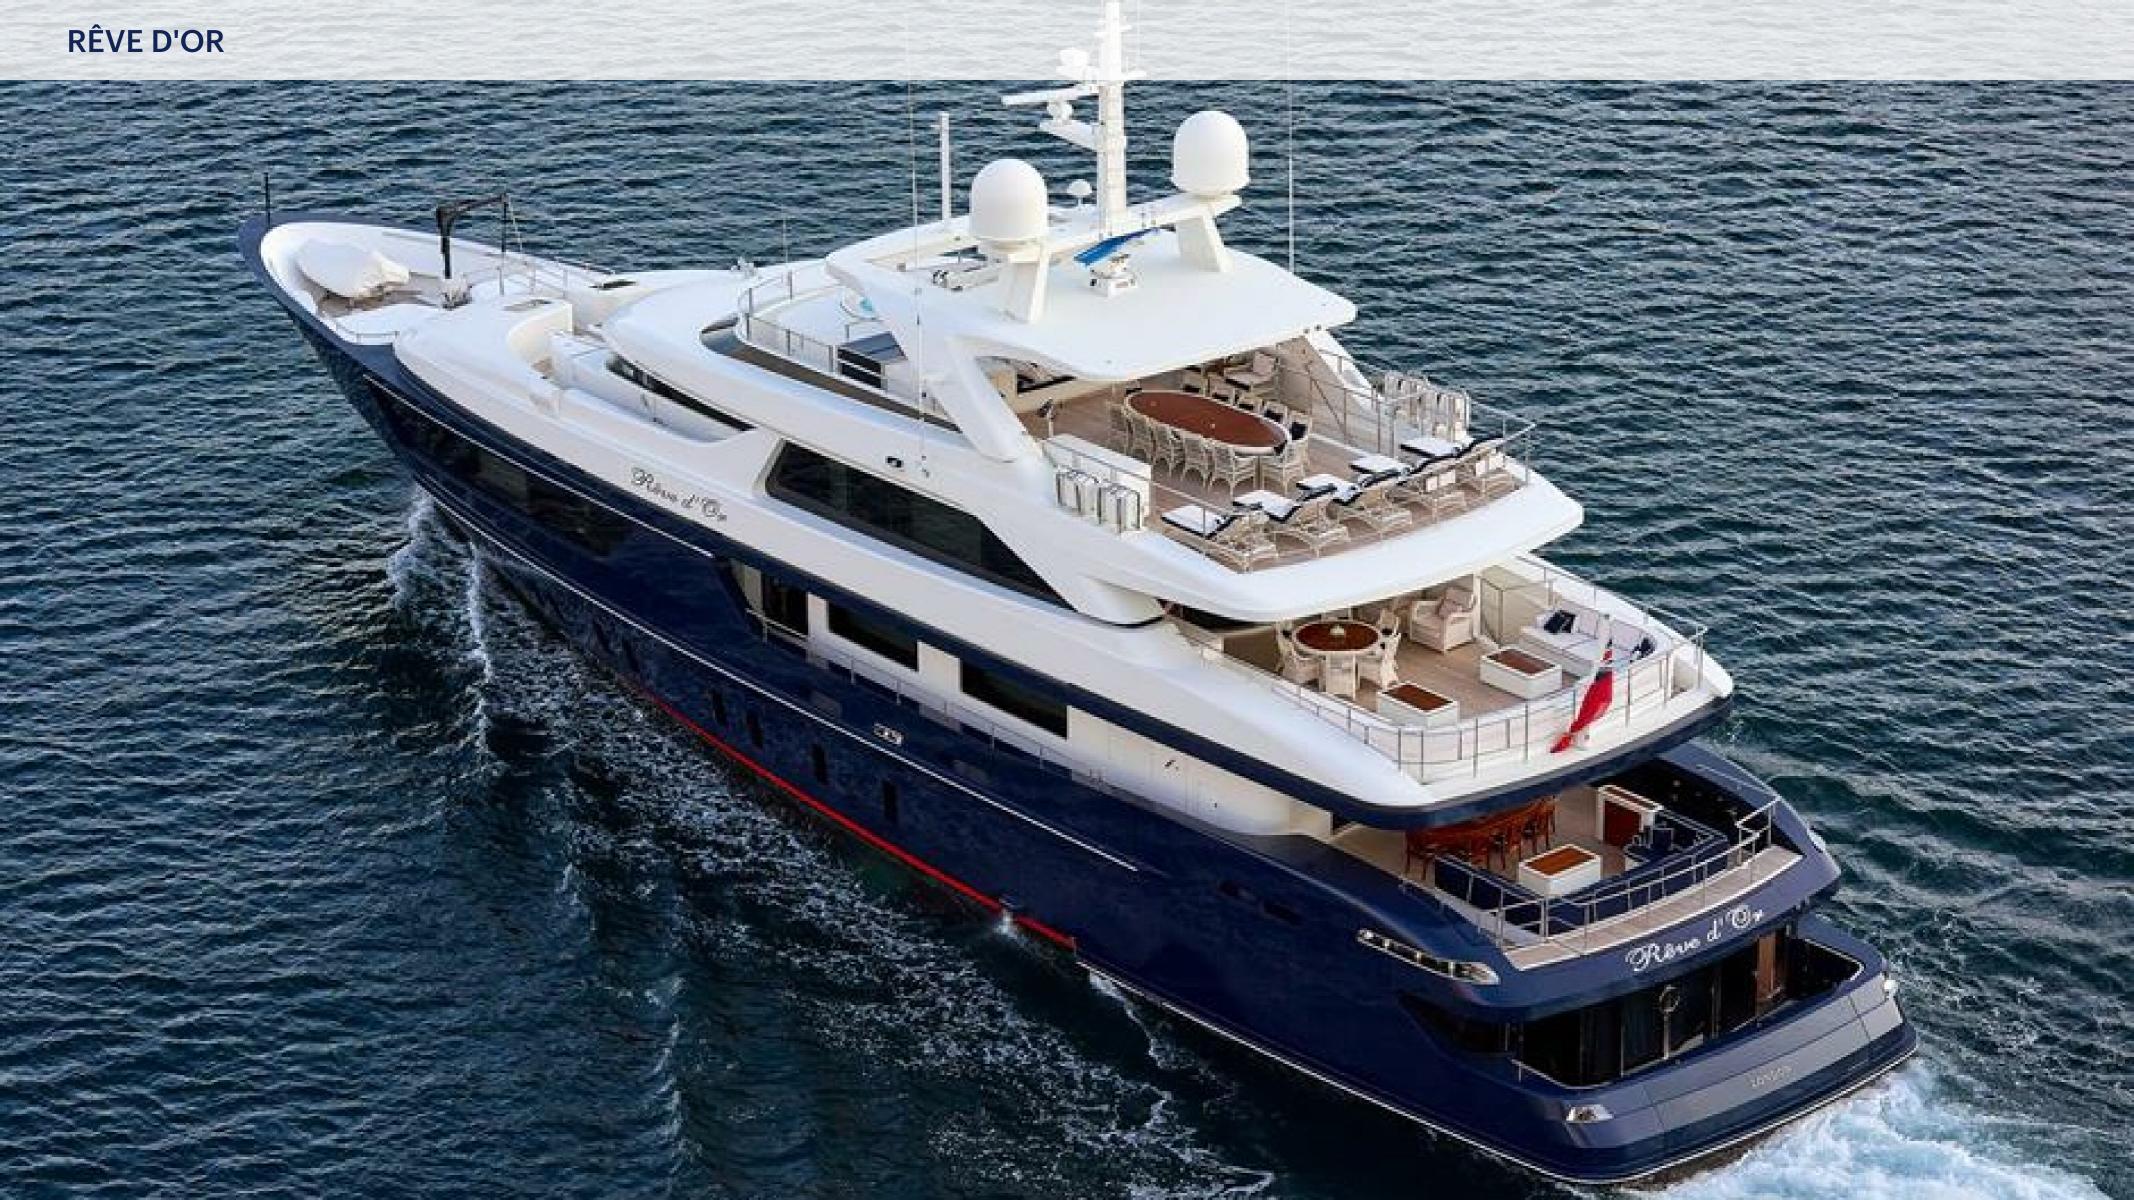

#### **KEY FEATURES**

MASTER CABIN FULL BEAM

> SPACIOUS EXTERIOR AREAS

→ BEACH CLUB

WELL-APPOINTED OUTDOOR LIVING SPACES VIP STATEROOM WITH THE PRIVATE ALFRESCO AREA.

> JACUZZI ON THE SUN DECK

> SPACIOUS STERN BEACH CLUB WITH SPA FACILITIES