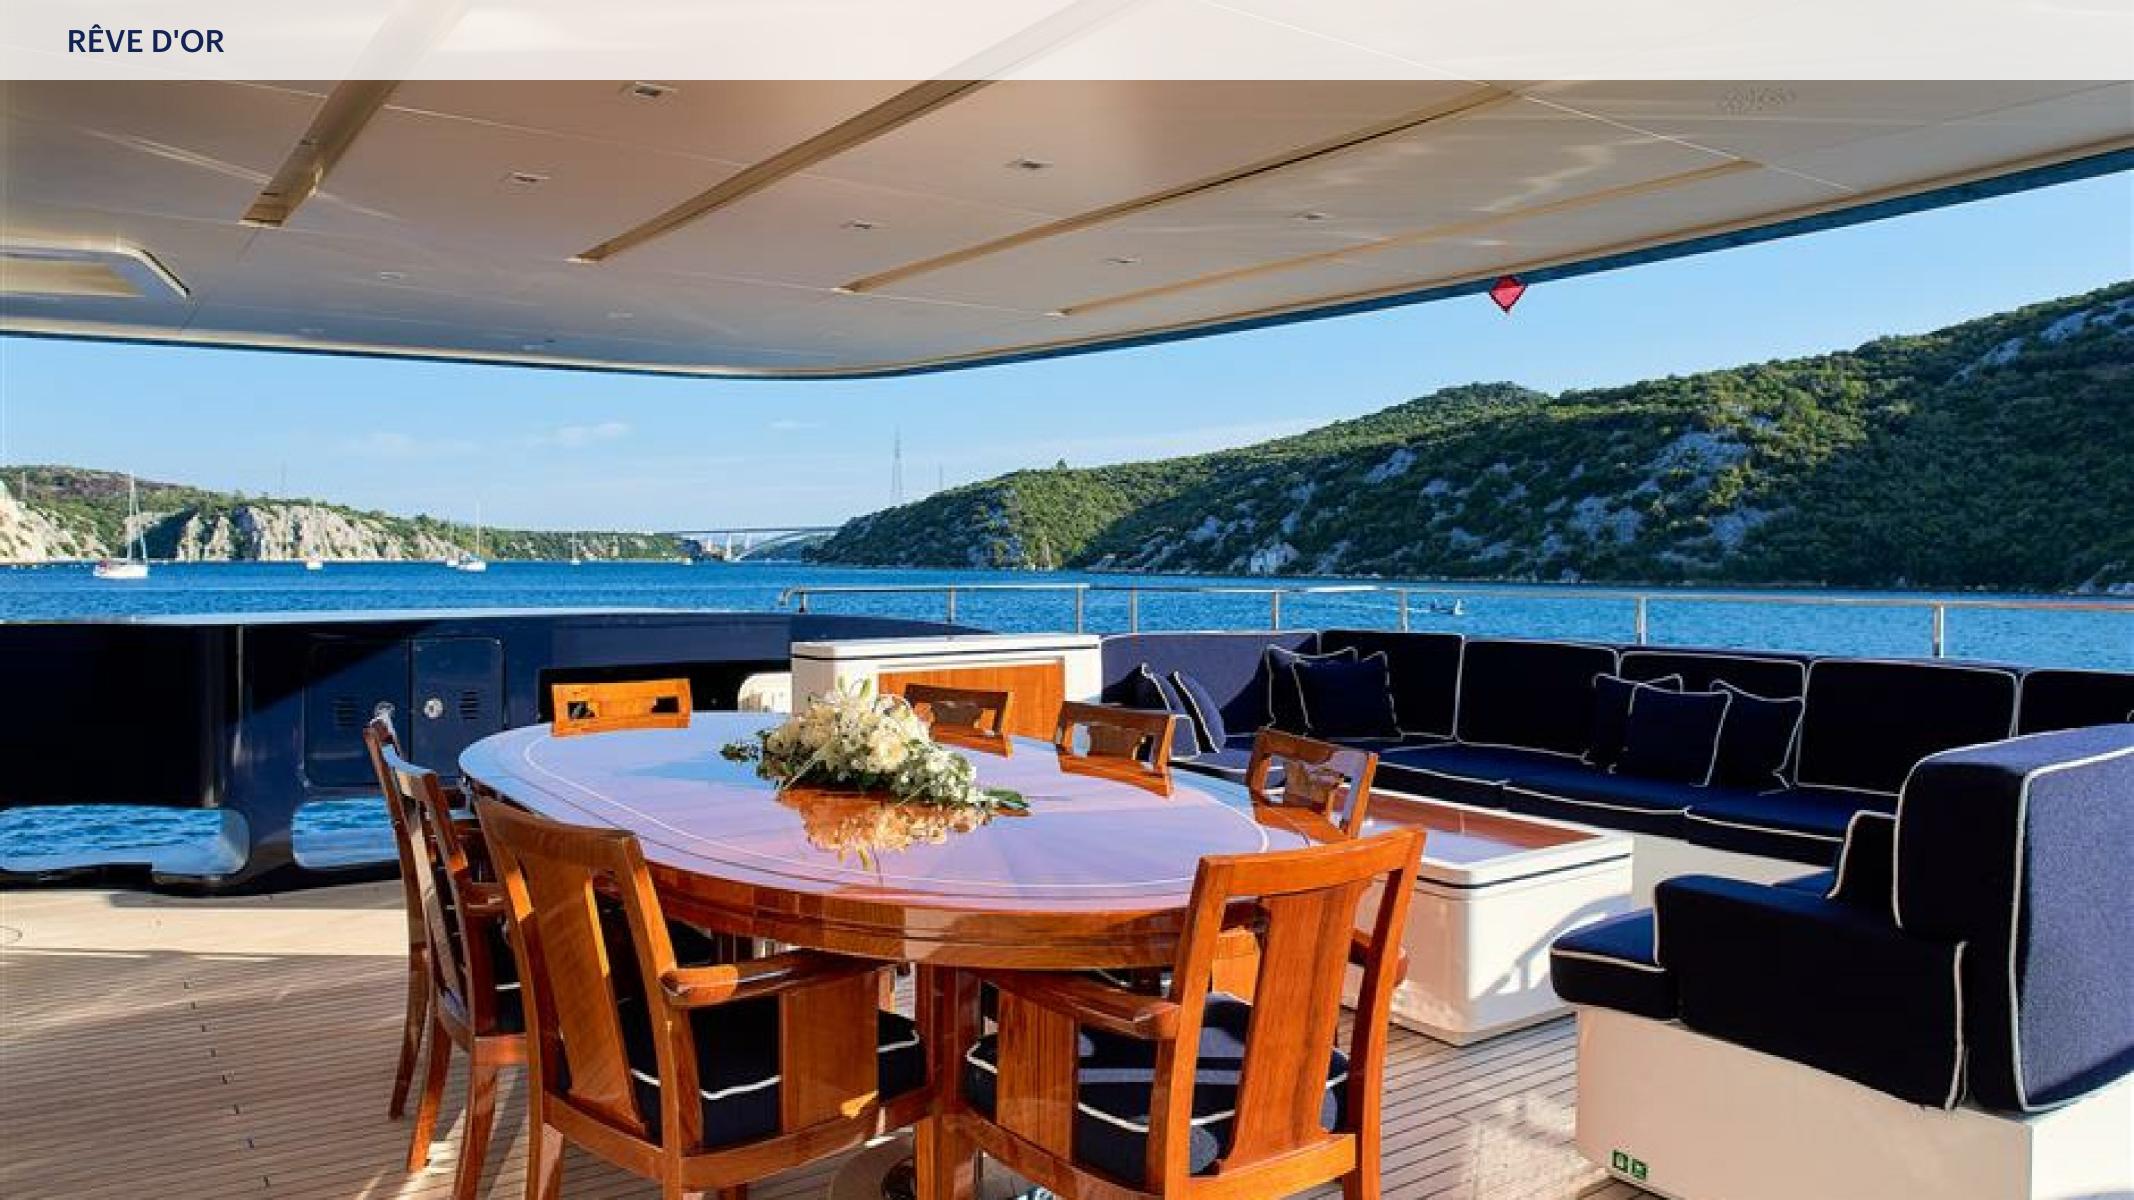

#### **KEY FEATURES**

MASTER CABIN FULL BEAM

> SPACIOUS EXTERIOR AREAS

→ BEACH CLUB

WELL-APPOINTED OUTDOOR LIVING SPACES VIP STATEROOM WITH THE PRIVATE ALFRESCO AREA.

> JACUZZI ON THE SUN DECK

> SPACIOUS STERN BEACH CLUB WITH SPA FACILITIES