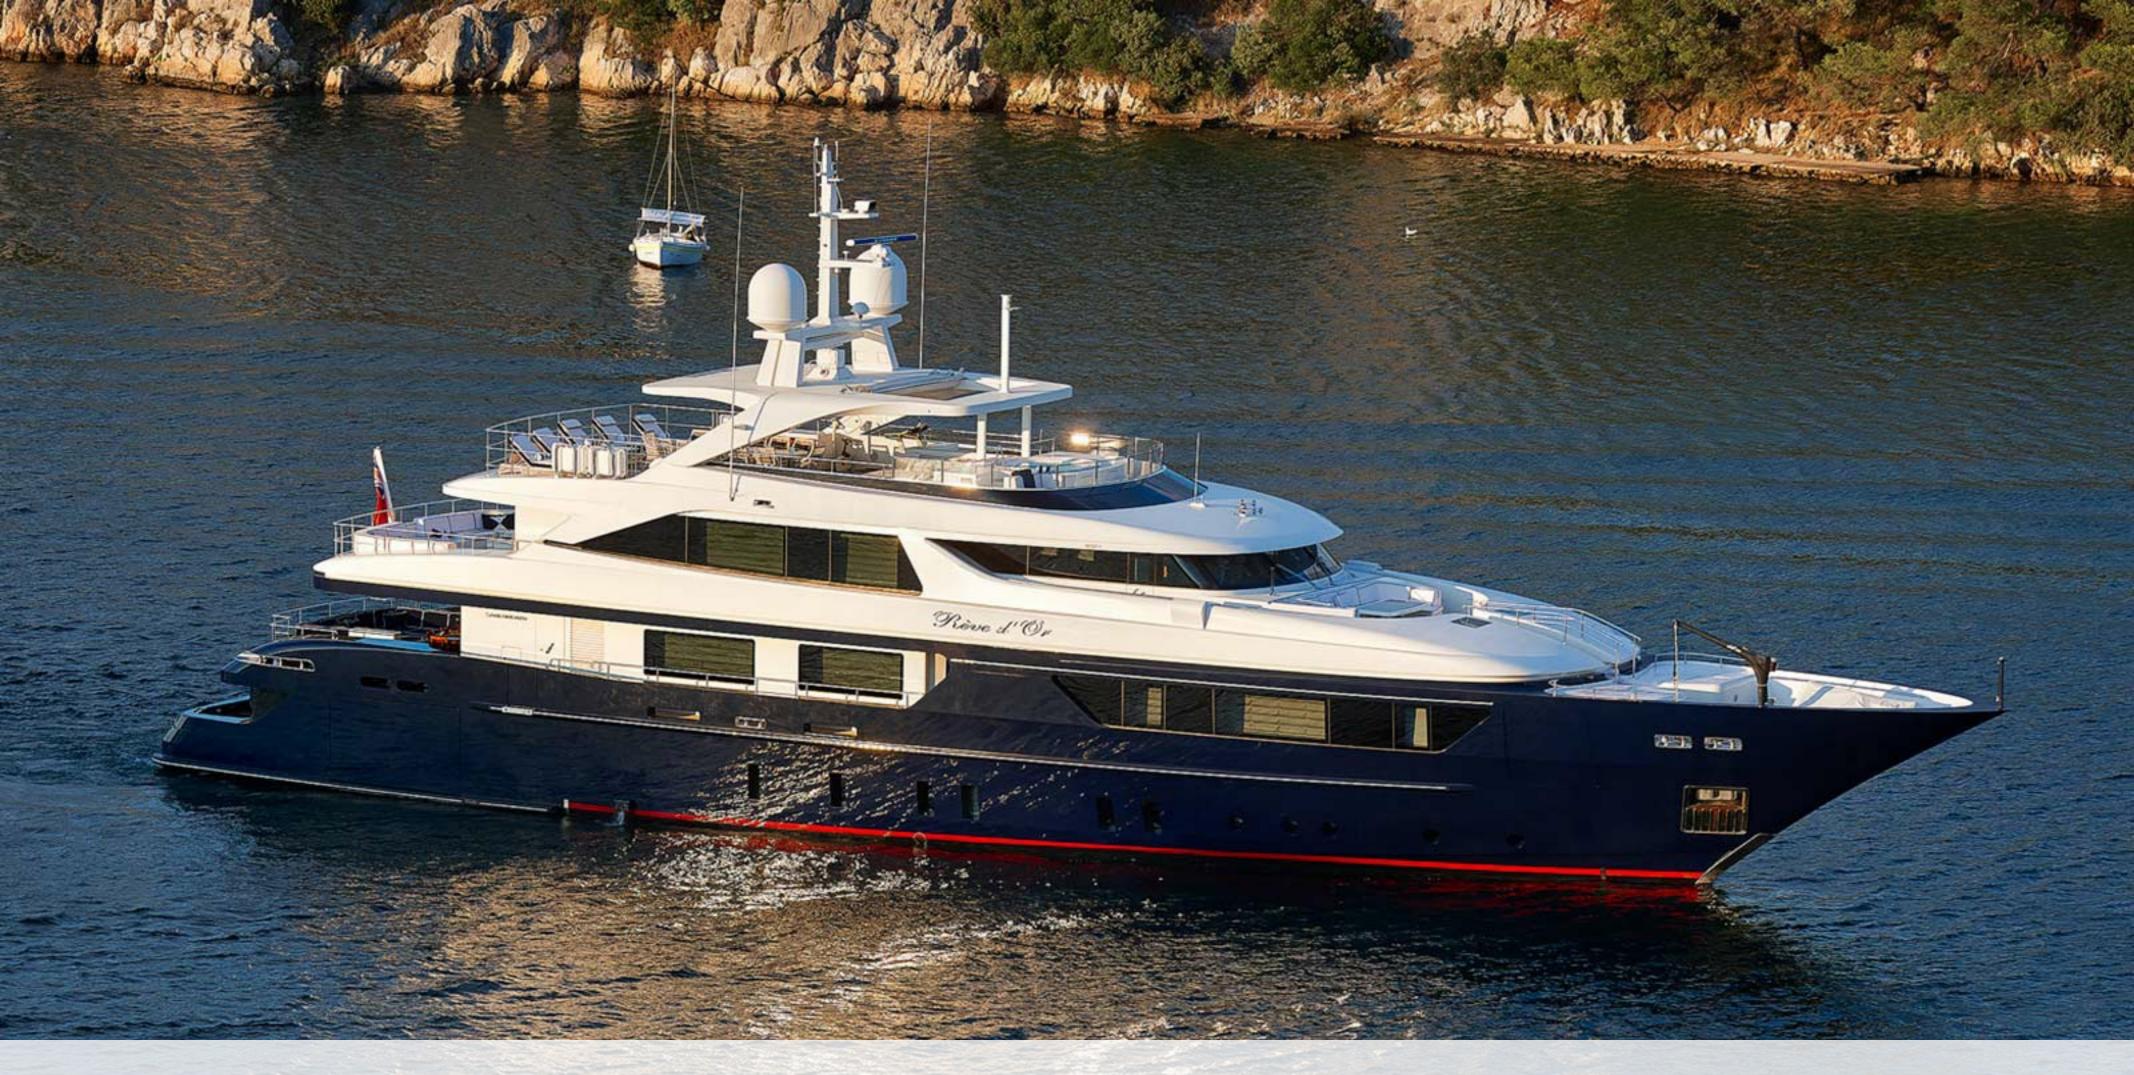

# Rêve d'Or

#### **BASIC SPECIFICATIONS**

**ASKING PRICE** 

€14,900,000 VAT Not Paid

| BUILDER       | GROSS TONNAGE | CRUISING/MAX SPEED          | ACCOMMODATION               | INTERIOR DESIGNER                                  |
|---------------|---------------|-----------------------------|-----------------------------|----------------------------------------------------|
| Sanlorenzo    | 499 GT        | 13 / 17 Knots               | 12 guests in 6 cabins       | Studio Massari Interior<br>Architecture and Design |
| LENGTH (ft/m) | BEAM (ft/m)   | HULL MATERIAL               | CREW                        | FLAG                                               |
| 151' (46m)    | 30' 7" (9.3m) | Steel                       | 9                           | UK                                                 |
|               |               |                             |                             |                                                    |
| BUILT/REFIT   | DRAFT (ft/m)  | ENGINES                     | CLASSIFICATION              | LOCATION                                           |
| 2011 / 2019   | 8' 7" (2.6m)  | 2 x Caterpillar Inc - 3512B | American Bureau of Shipping | Montenegro/Tivat                                   |