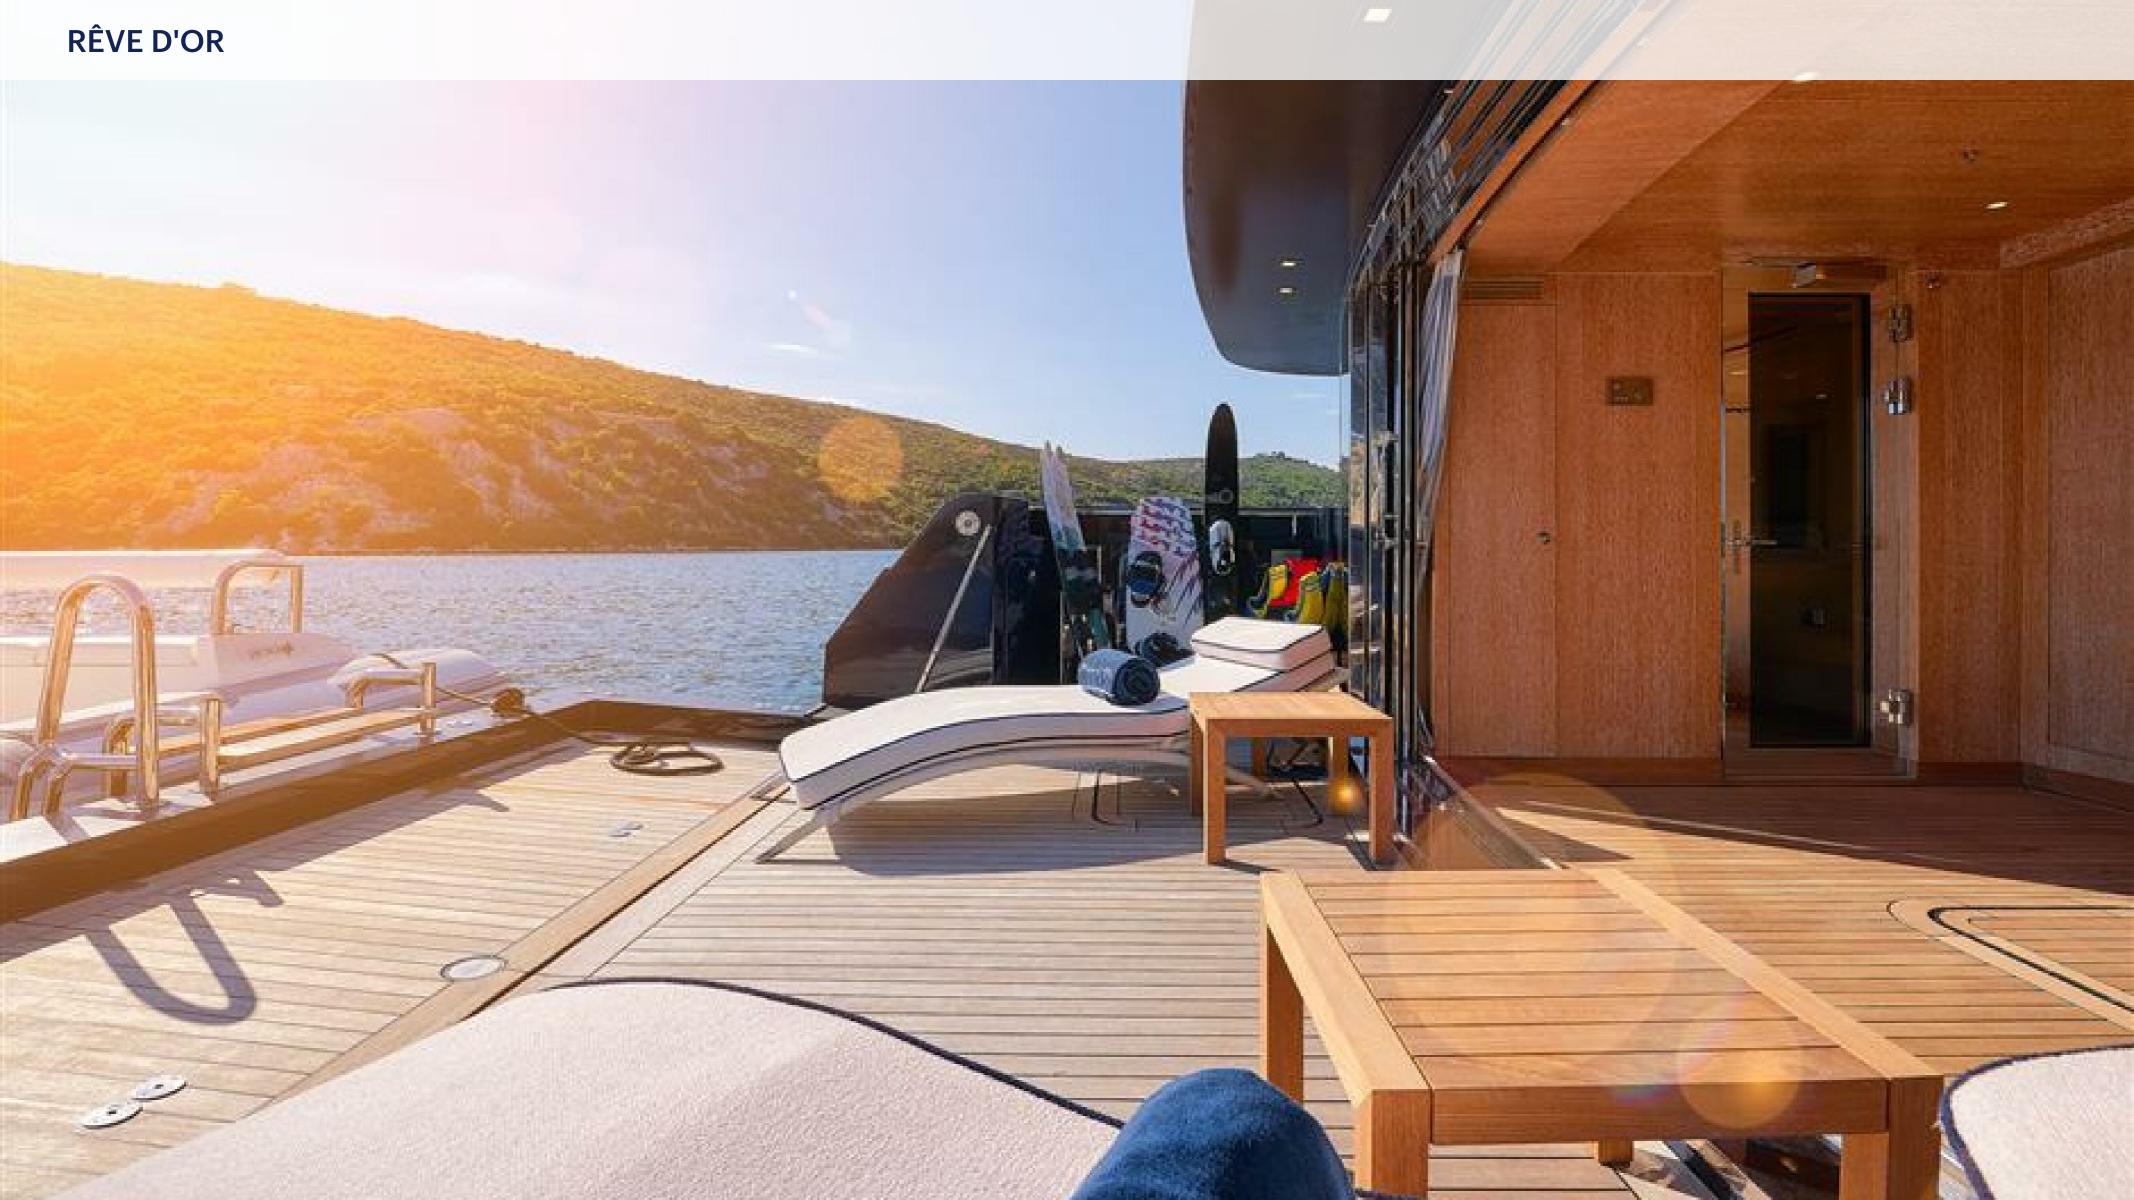

#### **KEY FEATURES**

MASTER CABIN FULL BEAM

> SPACIOUS EXTERIOR AREAS

→ BEACH CLUB

WELL-APPOINTED OUTDOOR LIVING SPACES VIP STATEROOM WITH THE PRIVATE ALFRESCO AREA.

> JACUZZI ON THE SUN DECK

> SPACIOUS STERN BEACH CLUB WITH SPA FACILITIES