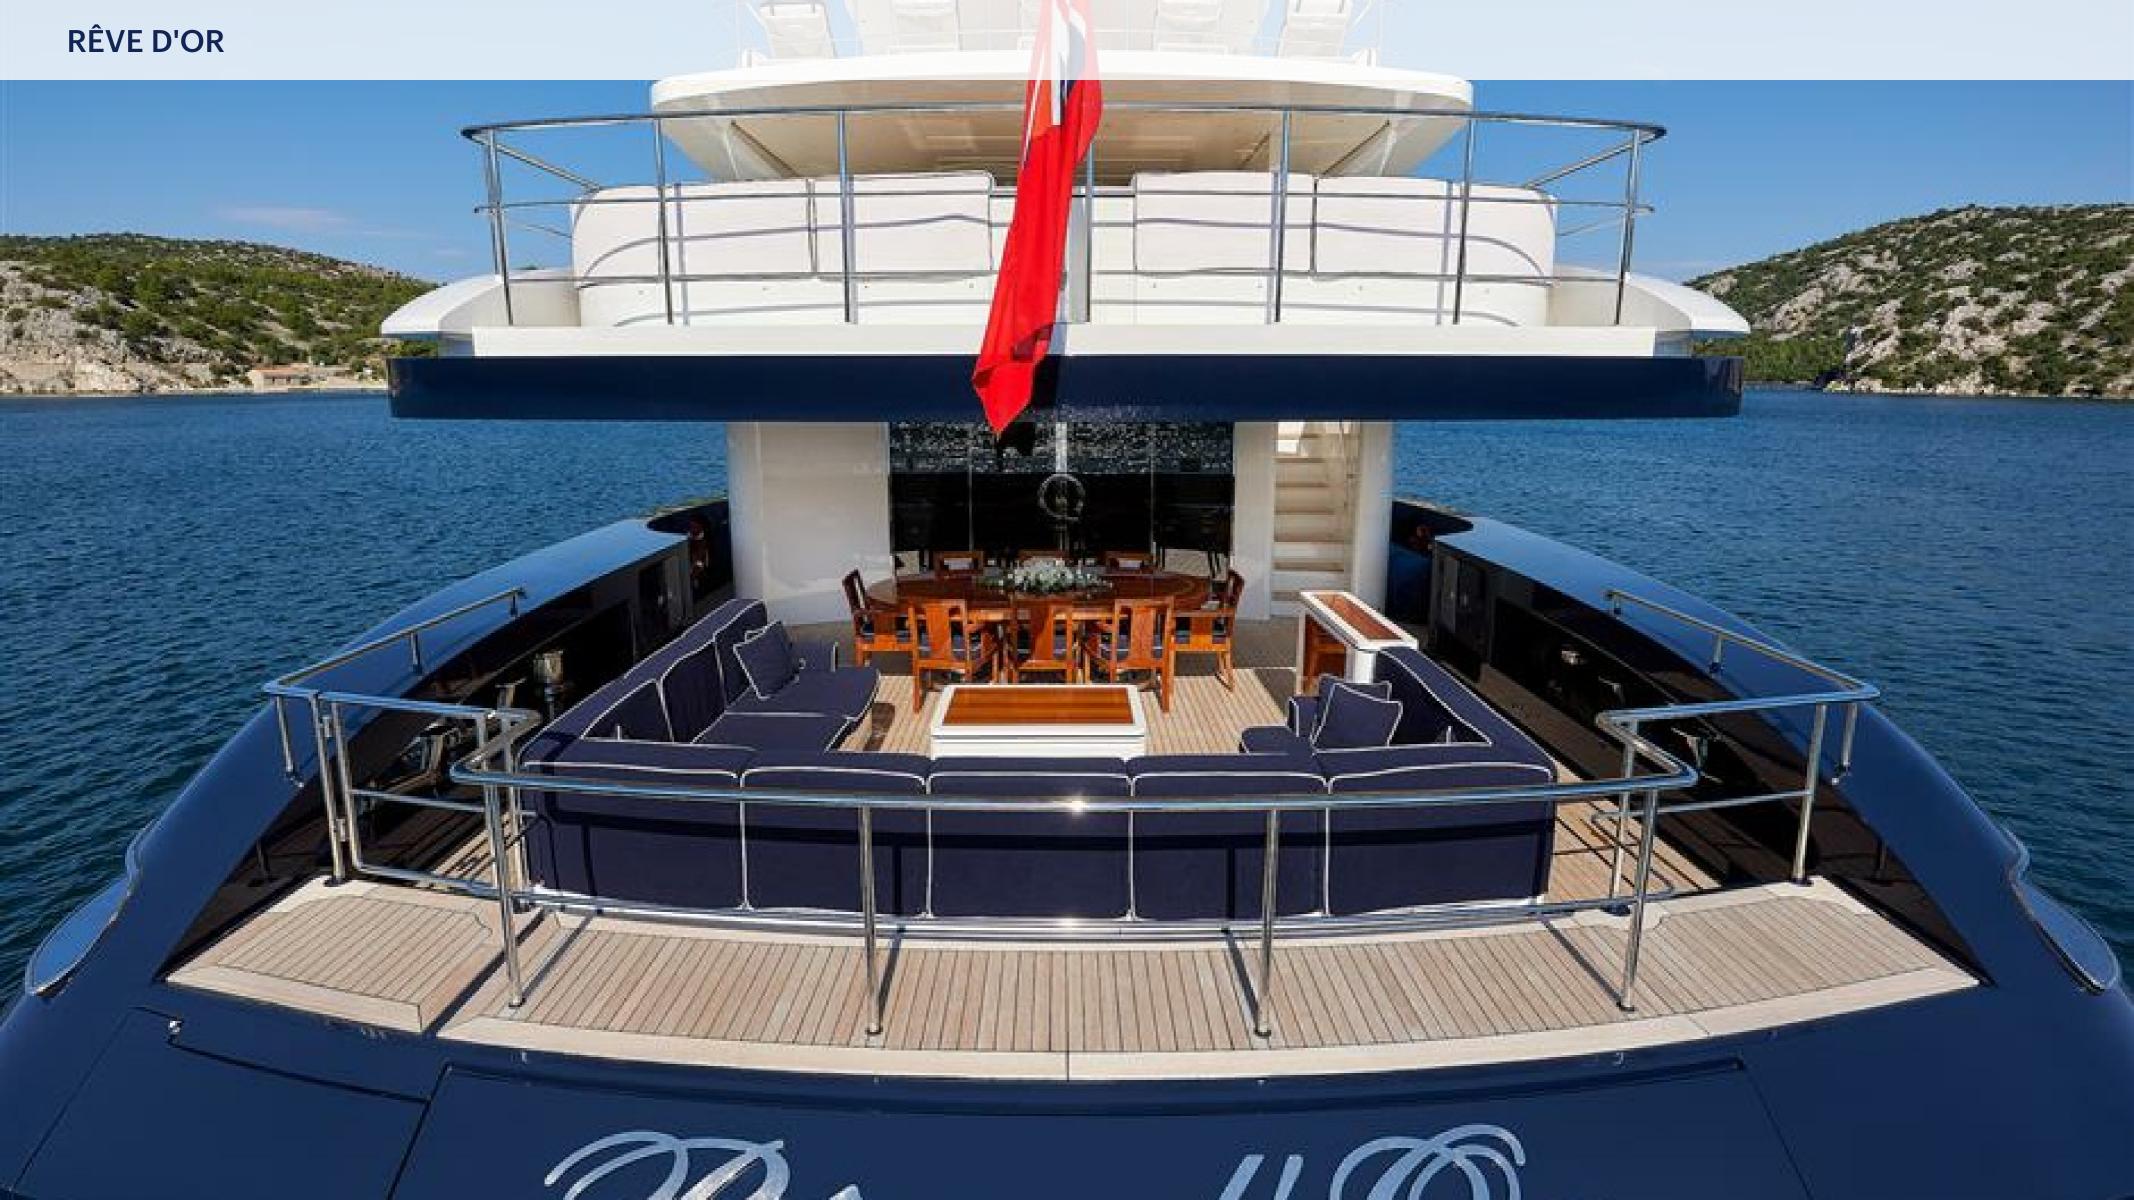

#### **KEY FEATURES**

MASTER CABIN FULL BEAM

> SPACIOUS EXTERIOR AREAS

→ BEACH CLUB

WELL-APPOINTED OUTDOOR LIVING SPACES VIP STATEROOM WITH THE PRIVATE ALFRESCO AREA.

> JACUZZI ON THE SUN DECK

> SPACIOUS STERN BEACH CLUB WITH SPA FACILITIES