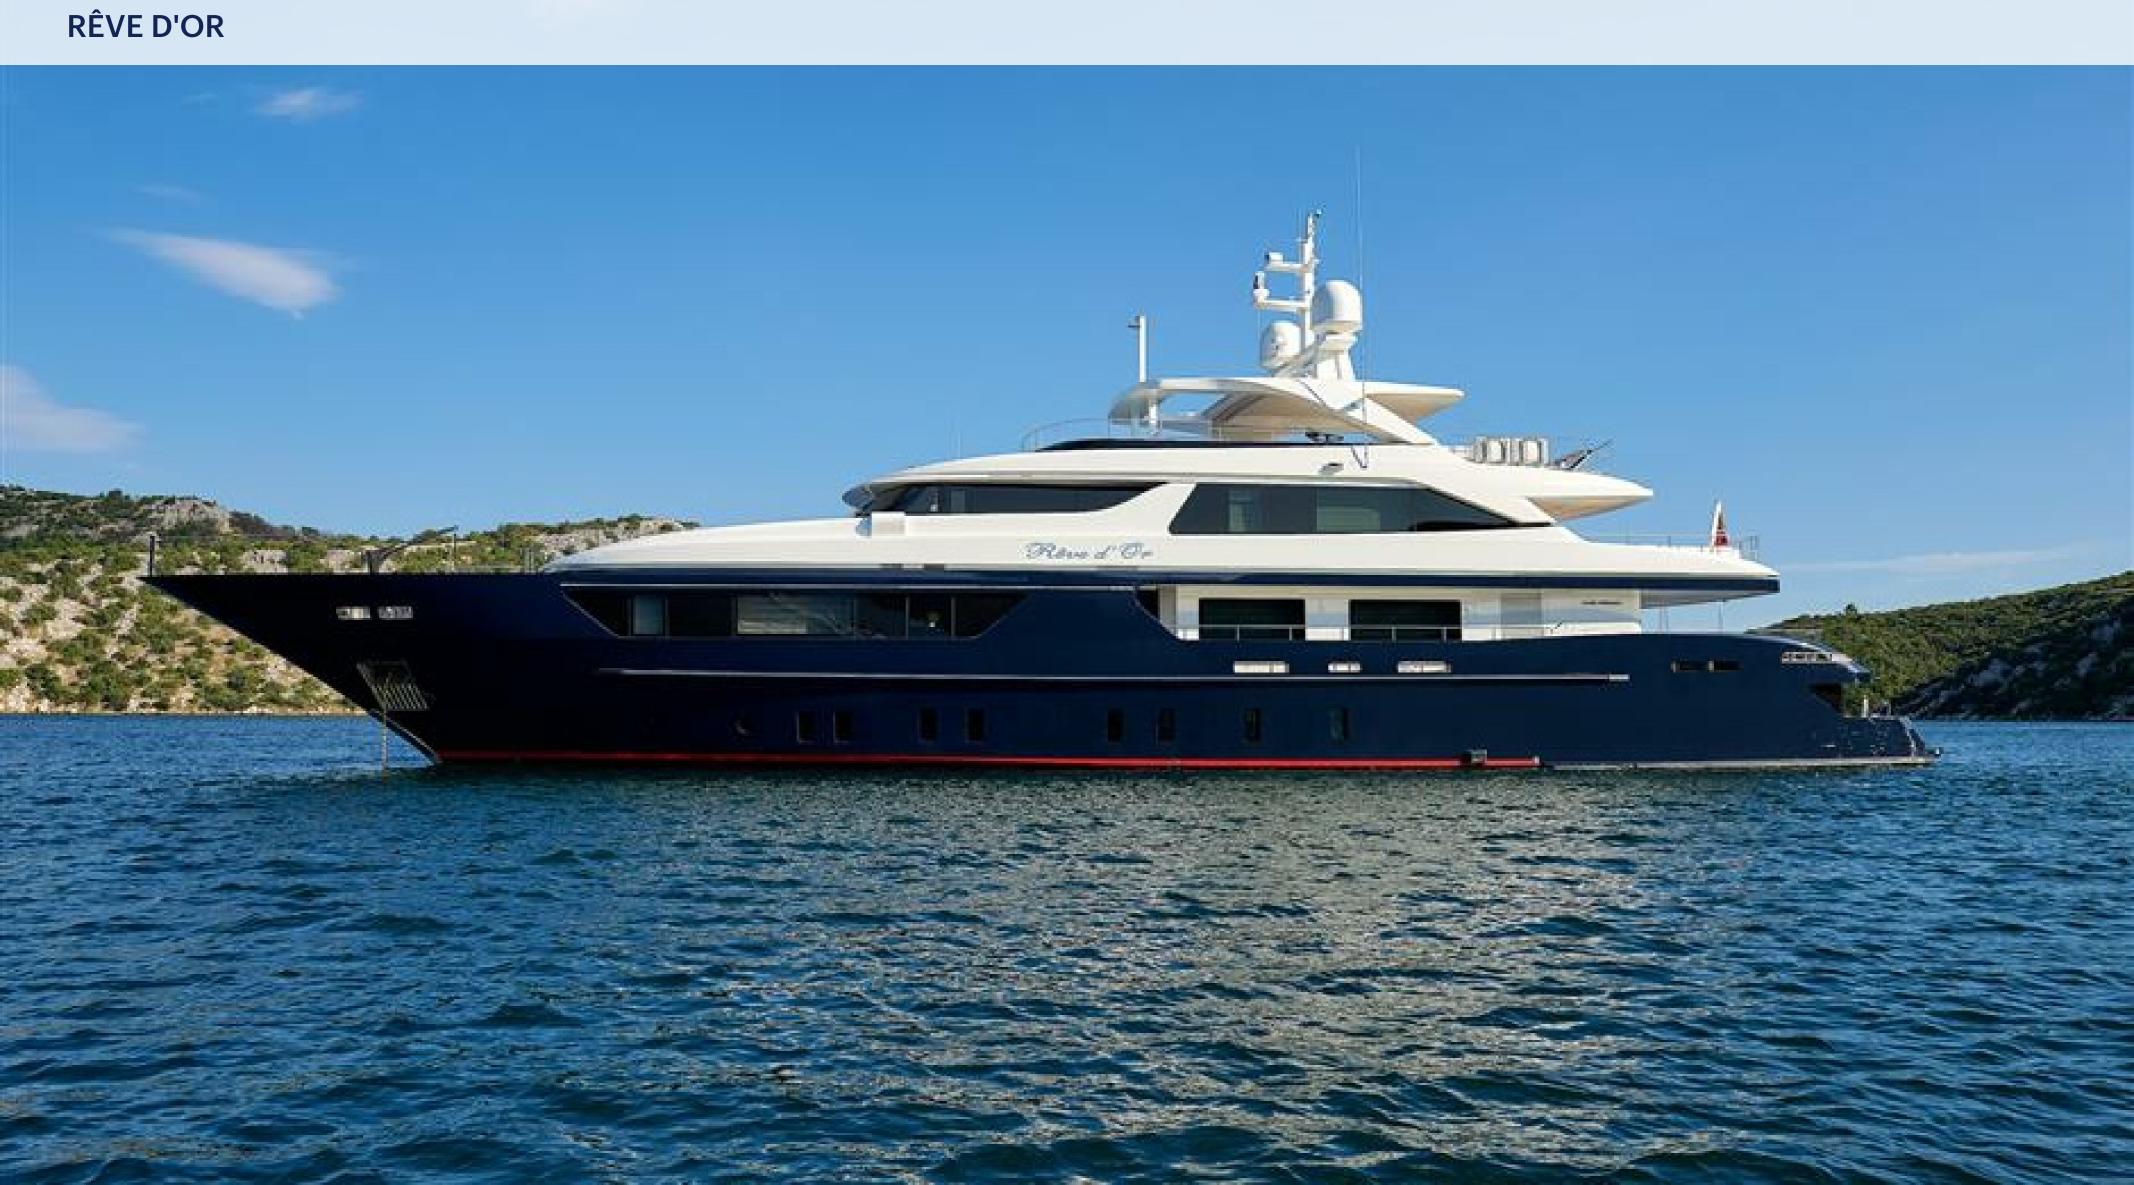

### Rêve d'Or

#### **BASIC SPECIFICATIONS**

**ASKING PRICE** 

€14,900,000 VAT Not Paid

| BUILDER       | GROSS TONNAGE | CRUISING/MAX SPEED          | ACCOMMODATION               | INTERIOR DESIGNER                                  |
|---------------|---------------|-----------------------------|-----------------------------|----------------------------------------------------|
| Sanlorenzo    | 499 GT        | 13 / 17 Knots               | 12 guests in 6 cabins       | Studio Massari Interior<br>Architecture and Design |
| LENGTH (ft/m) | BEAM (ft/m)   | HULL MATERIAL               | CREW                        | FLAG                                               |
| 151' (46m)    | 30' 7" (9.3m) | Steel                       | 9                           | UK                                                 |
|               |               |                             |                             |                                                    |
| BUILT/REFIT   | DRAFT (ft/m)  | ENGINES                     | CLASSIFICATION              | LOCATION                                           |
| 2011 / 2019   | 8' 7" (2.6m)  | 2 x Caterpillar Inc - 3512B | American Bureau of Shipping | Montenegro/Tivat                                   |