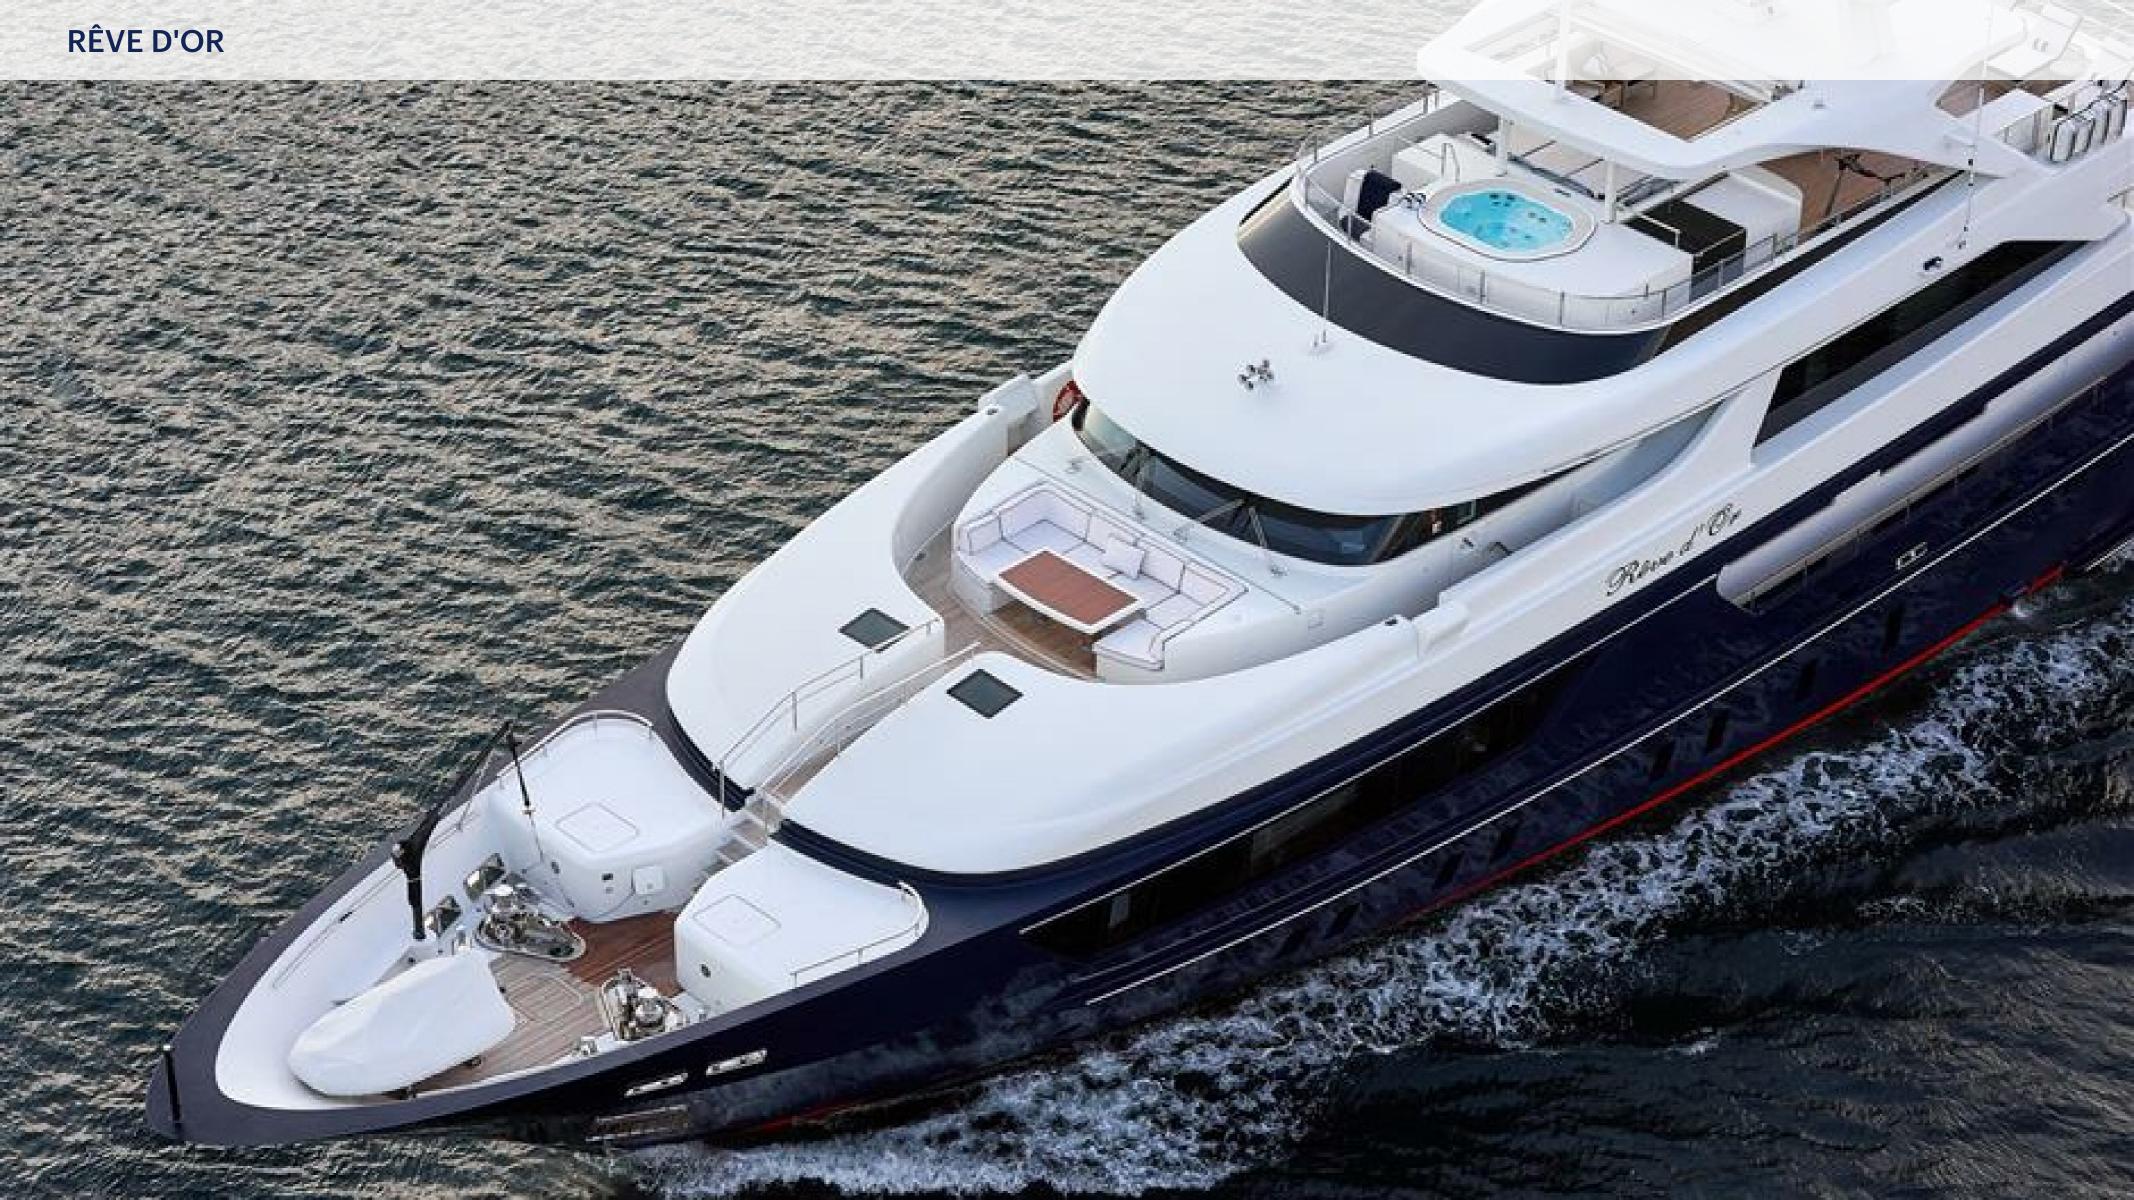

#### **KEY FEATURES**

MASTER CABIN FULL BEAM

> SPACIOUS EXTERIOR AREAS

→ BEACH CLUB

WELL-APPOINTED OUTDOOR LIVING SPACES VIP STATEROOM WITH THE PRIVATE ALFRESCO AREA.

> JACUZZI ON THE SUN DECK

> SPACIOUS STERN BEACH CLUB WITH SPA FACILITIES