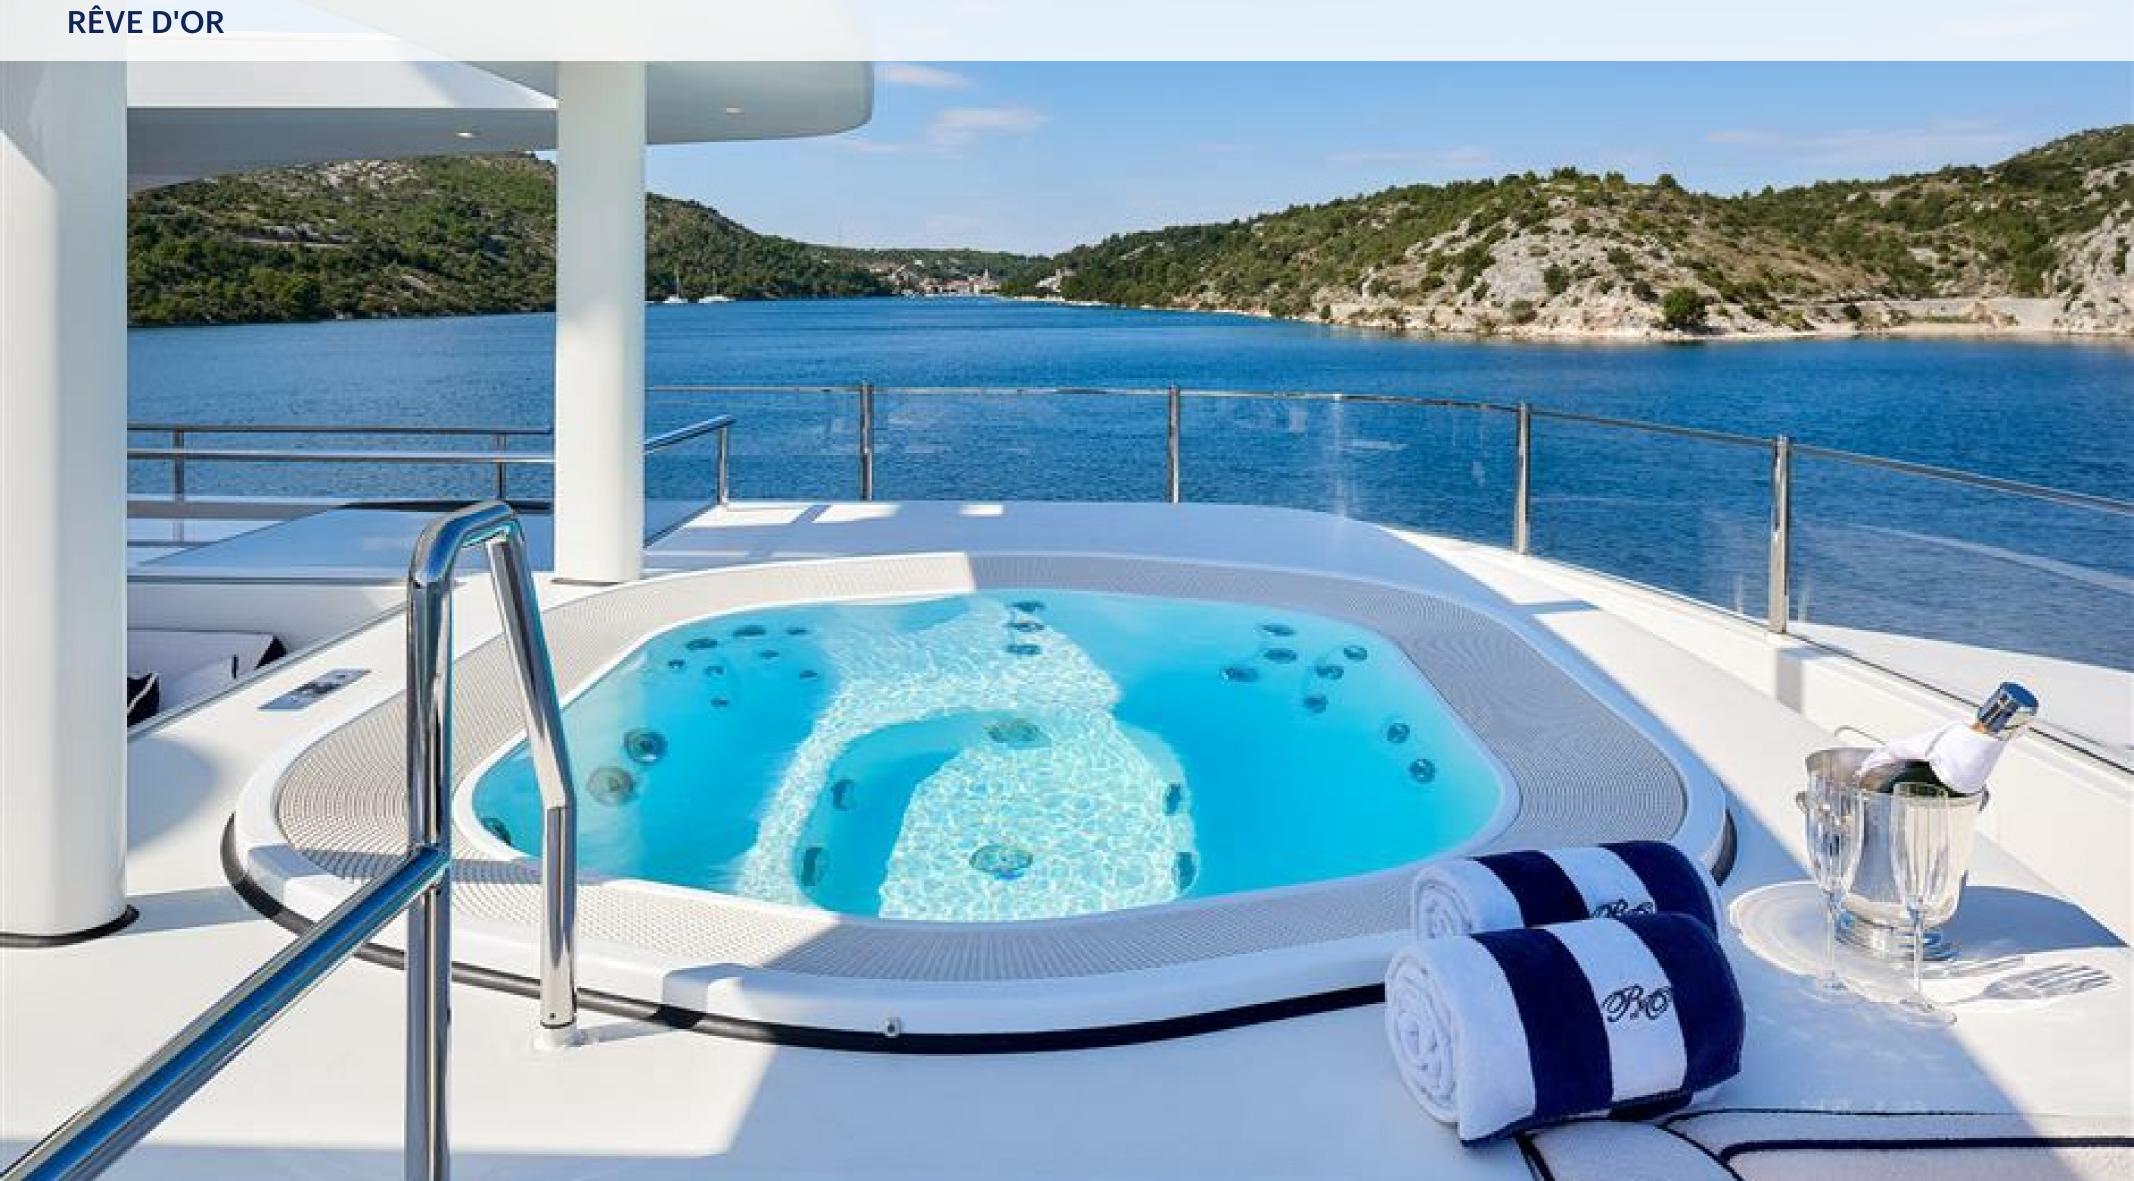

#### **KEY FEATURES**

MASTER CABIN FULL BEAM

> SPACIOUS EXTERIOR AREAS

→ BEACH CLUB

WELL-APPOINTED OUTDOOR LIVING SPACES VIP STATEROOM WITH THE PRIVATE ALFRESCO AREA.

> JACUZZI ON THE SUN DECK

> SPACIOUS STERN BEACH CLUB WITH SPA FACILITIES