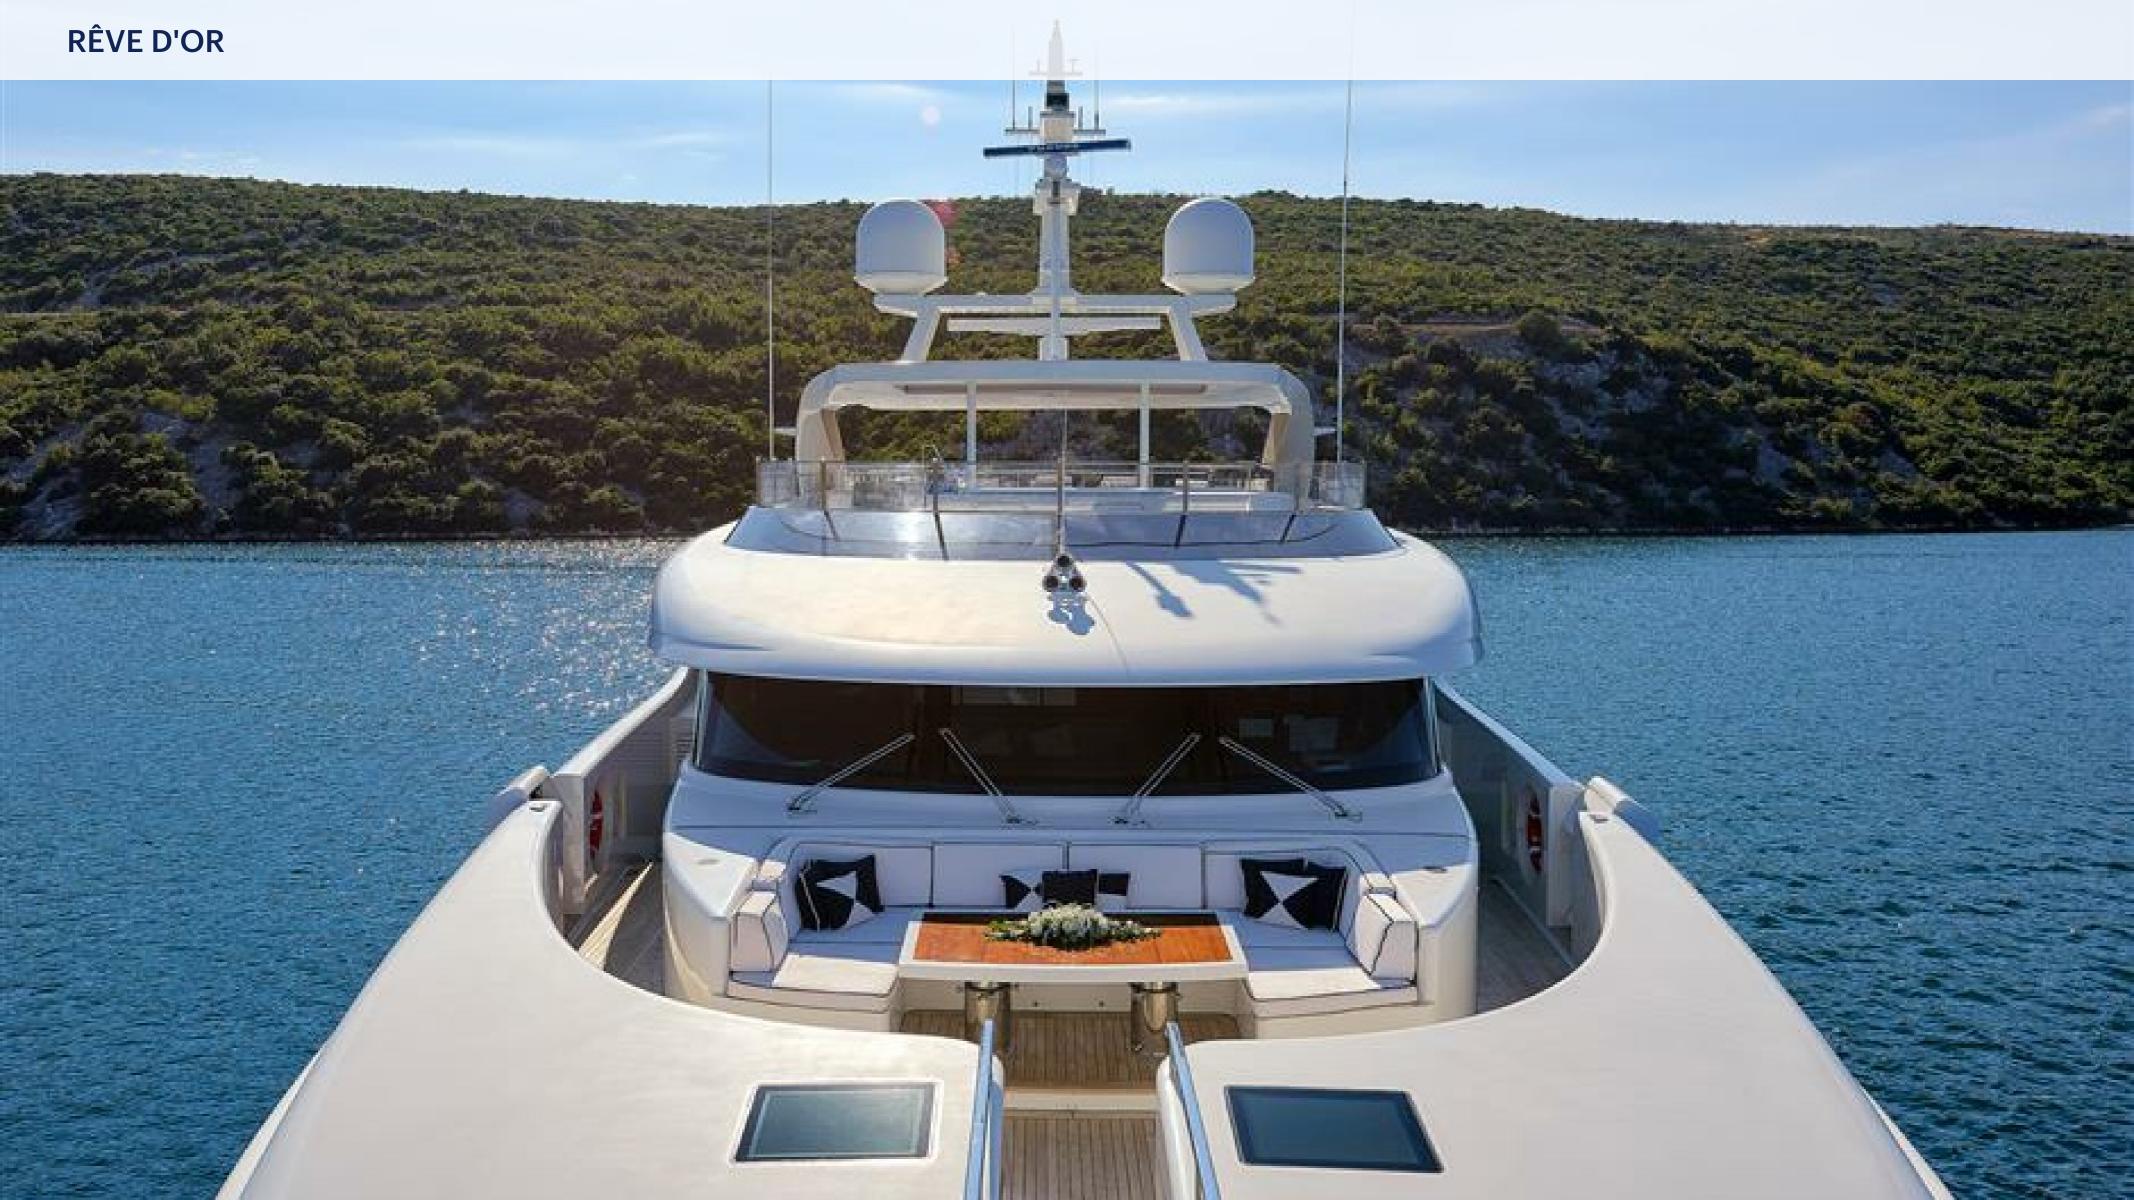

#### **KEY FEATURES**

MASTER CABIN FULL BEAM

> SPACIOUS EXTERIOR AREAS

→ BEACH CLUB

WELL-APPOINTED OUTDOOR LIVING SPACES VIP STATEROOM WITH THE PRIVATE ALFRESCO AREA.

> JACUZZI ON THE SUN DECK

> SPACIOUS STERN BEACH CLUB WITH SPA FACILITIES