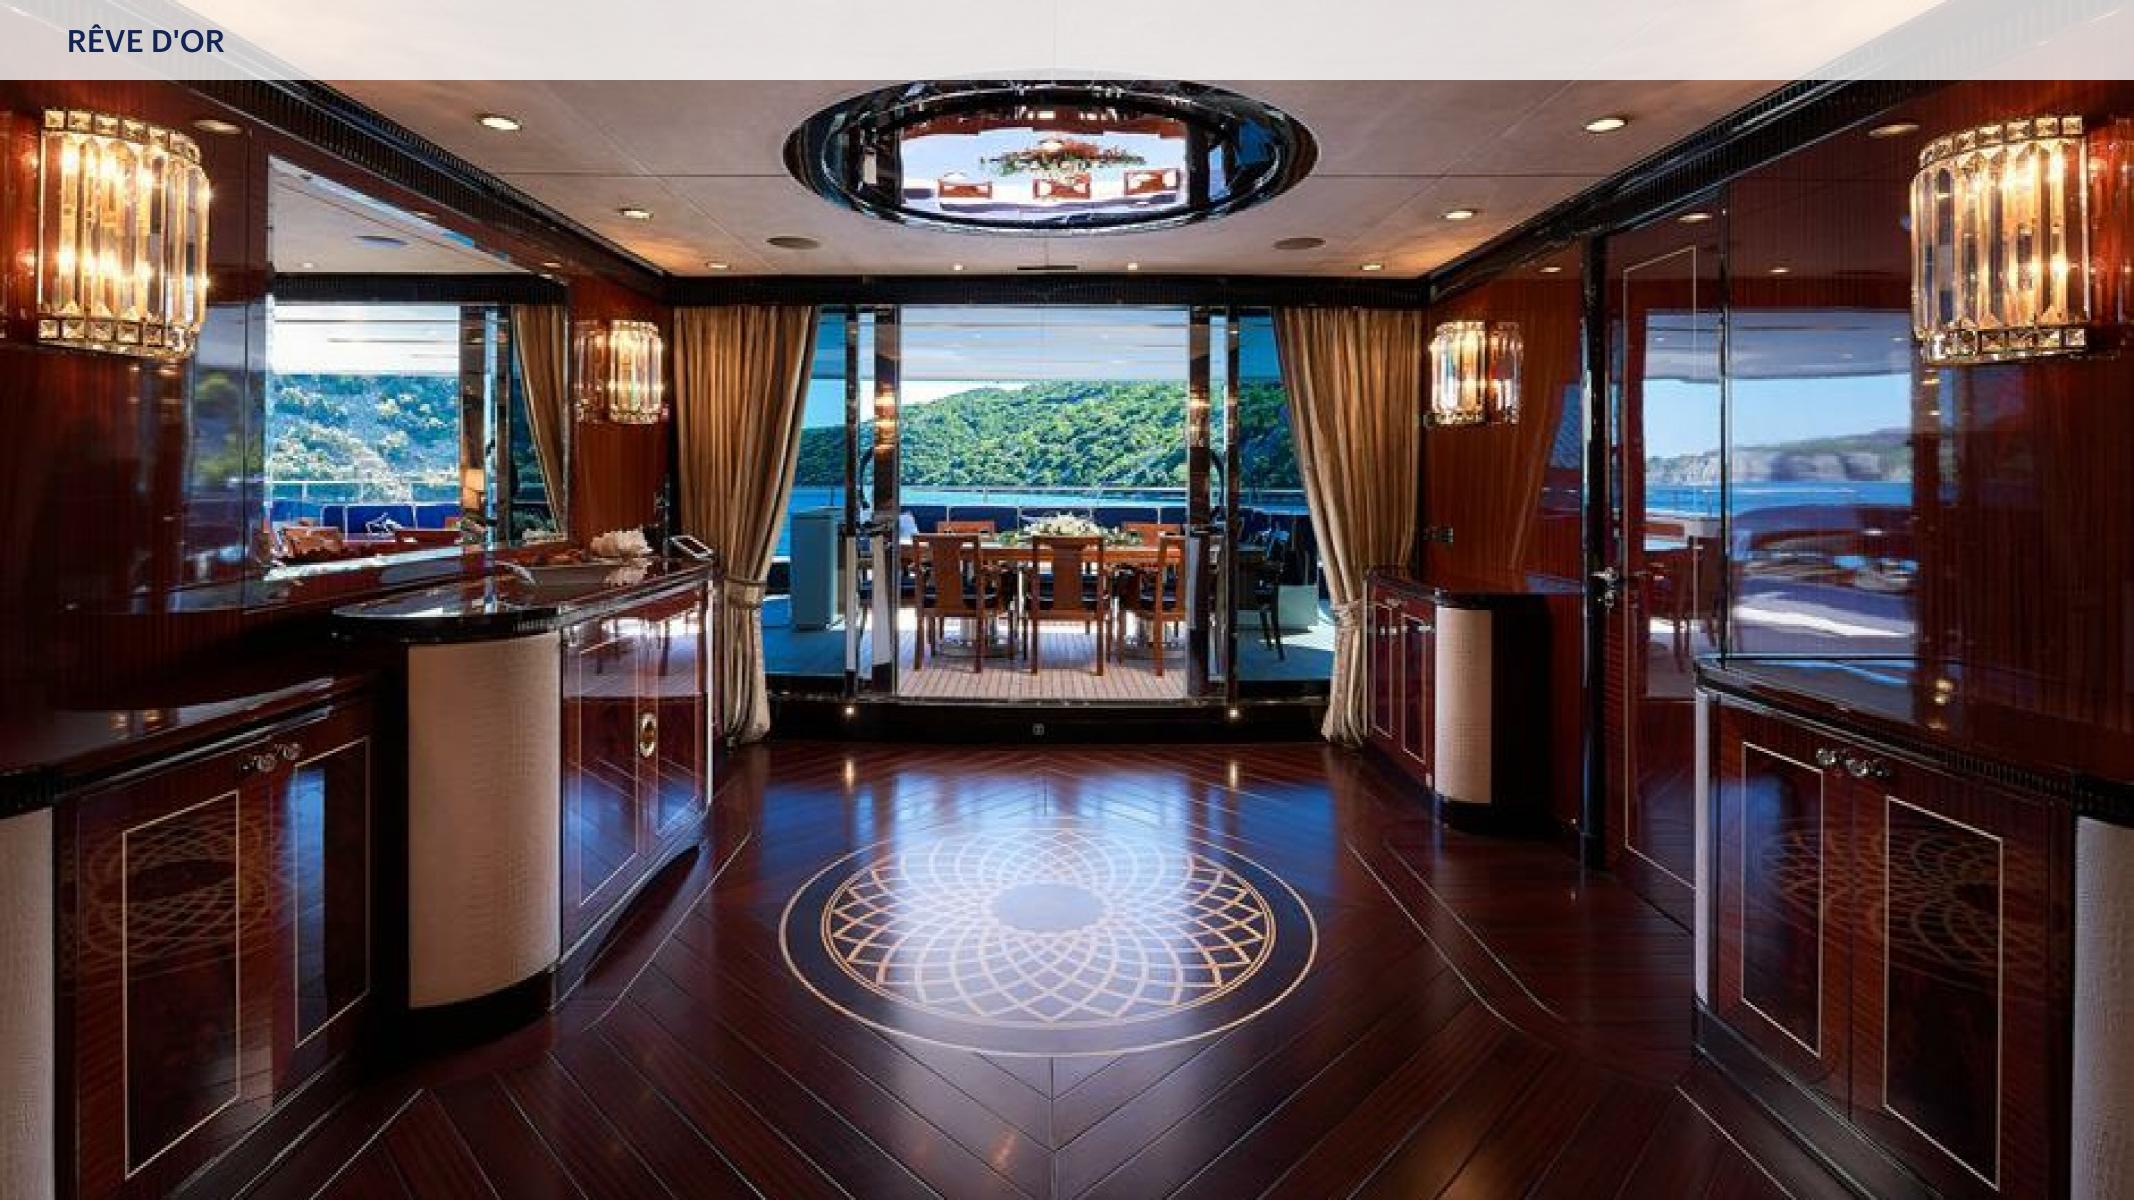

#### **KEY FEATURES**

MASTER CABIN FULL BEAM

> SPACIOUS EXTERIOR AREAS

→ BEACH CLUB

WELL-APPOINTED OUTDOOR LIVING SPACES VIP STATEROOM WITH THE PRIVATE ALFRESCO AREA.

> JACUZZI ON THE SUN DECK

> SPACIOUS STERN BEACH CLUB WITH SPA FACILITIES