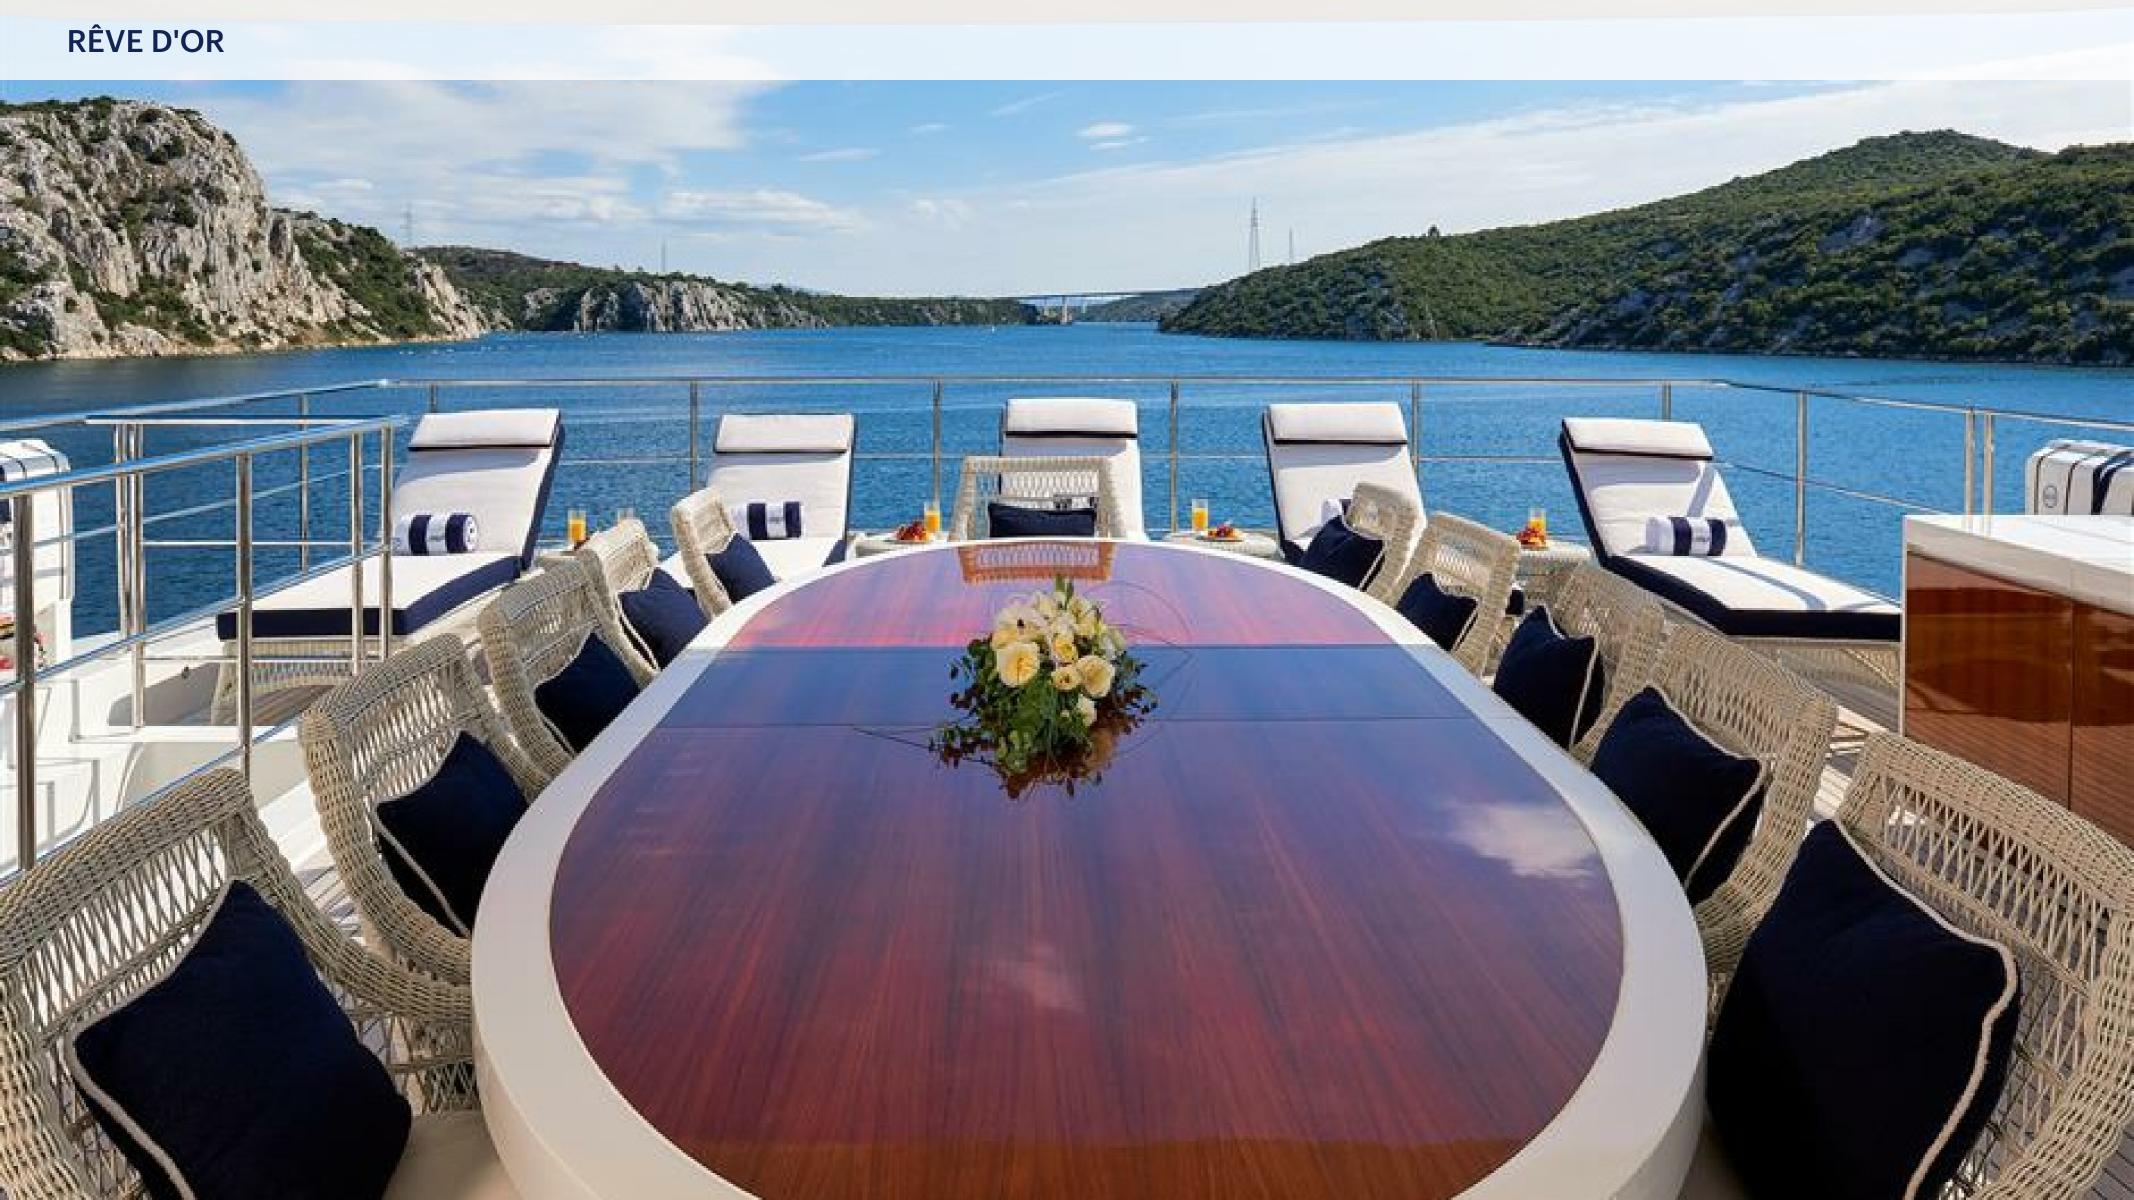

#### **KEY FEATURES**

MASTER CABIN FULL BEAM

> SPACIOUS EXTERIOR AREAS

→ BEACH CLUB

WELL-APPOINTED OUTDOOR LIVING SPACES VIP STATEROOM WITH THE PRIVATE ALFRESCO AREA.

> JACUZZI ON THE SUN DECK

> SPACIOUS STERN BEACH CLUB WITH SPA FACILITIES